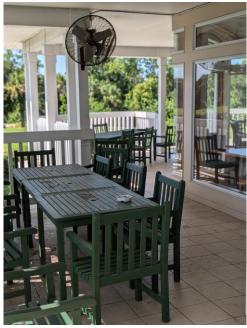

Dining Room and Kitchen- 4,583 sf which includes eating areas inside clubhouse as well as the outdoor seating area on the veranda overlooking the golf course (80-person seating capacity). Interior rental space includes the dining room, fully stocked kitchen, bar, two storage areas and the large walk-in cooler. It is available for lease at \$6,875 mo., plus sales tax. NOTE-The electric and water utilities are INCLUDED in the rent!!