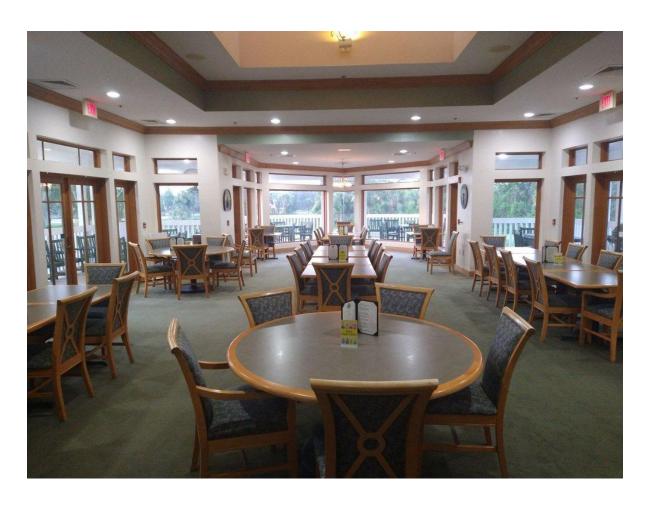

Dining Room and Kitchen- 4,583 sf which includes eating areas inside clubhouse as well as the outdoor seating area on the veranda overlooking the golf course (80-person seating capacity). Interior rental space includes the dining room, fully stocked kitchen, bar, two storage areas and the large walk-in cooler. It is available for lease at \$6,875 mo., plus sales tax. NOTE-The electric and water utilities are INCLUDED in the rent!!