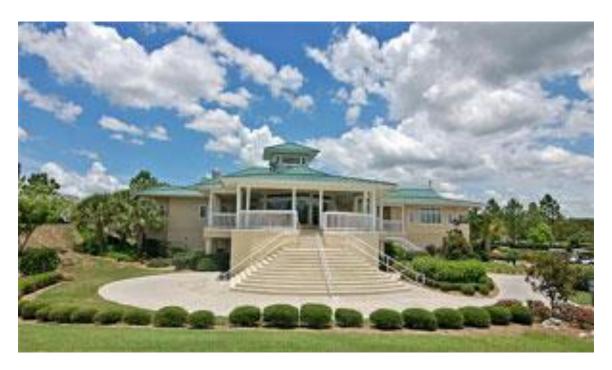

## THE PRESERVE GOLF CLUBHOUSE AT TARA 7310 TARA PRESERVE LANE BRADENTON, FL 34203

This property is located in the two-story Old Florida style 16,344 sf clubhouse at the Tara Preserve, which was built in 2001. This building contains the golf pro shop and two spaces that are currently available for lease:

The clubhouse is very well located less than a mile off of Route 70 and one mile West of U. S. Route 75. The zoning is PDR- Planned Development.