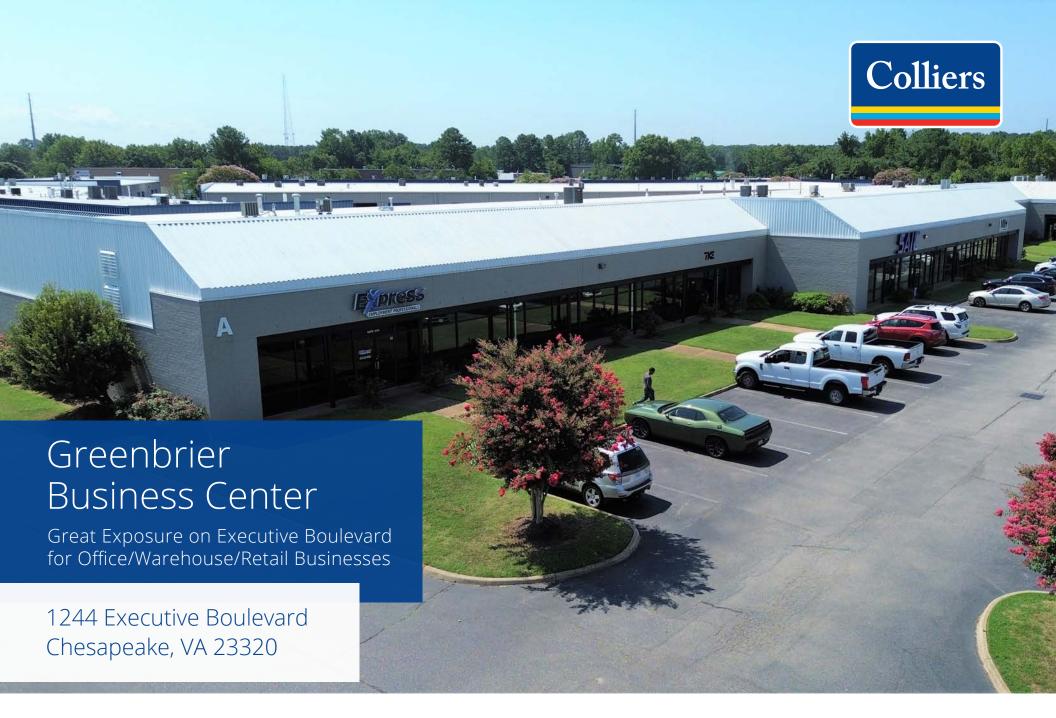

1244 Executive Boulevard is a centrally located, three building, ±89,290 SF, office/warehouse project in the popular submarket of Greenbrier. Locally managed property with multiple suites currently available.