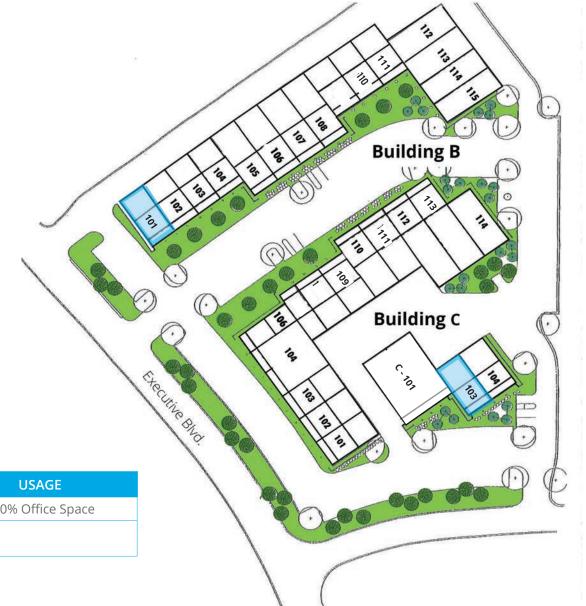

## Site Plan

| DESCRIPTION TERMS |                                                    |
|-------------------|----------------------------------------------------|
| Rental Rate       | \$12.00 / RSF, NNN                                 |
| Ceiling Height    | Up ± 18'                                           |
| Loading           | Rear grade level loading (10' x 12' and 12' x 14') |
| Power             | Up to 200 ± Amps, three phase 227/480V             |