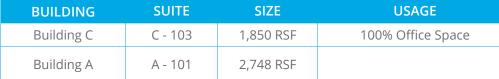

## Site Plan

| DESCRIPTION TERMS |                                                    |
|-------------------|----------------------------------------------------|
| Rental Rate       | \$12.00 / RSF, NNN                                 |
| Ceiling Height    | Up ± 18'                                           |
| Loading           | Rear grade level loading (10' x 12' and 12' x 14') |
| Power             | Up to 200 ± Amps, three phase 227/480V             |