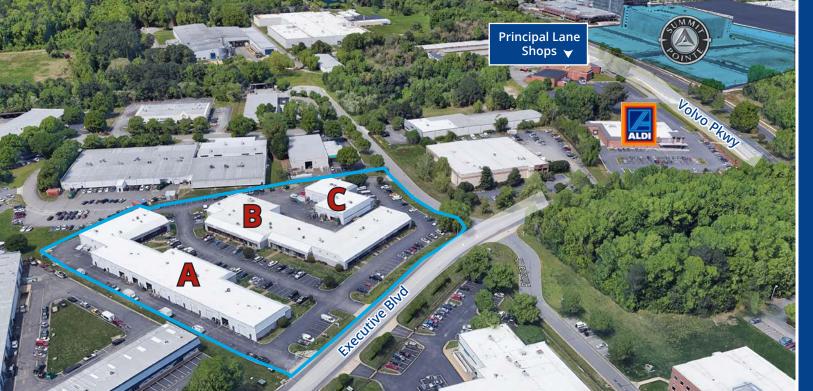

1244 Executive Boulevard is a centrally located, three building, ±89,290 SF, office/warehouse project in the popular submarket of Greenbrier. Locally managed property with multiple suites currently available.

## Site Plan

| DESCRIPTION TERMS |                                                    |
|-------------------|----------------------------------------------------|
| Rental Rate       | \$12.00 / RSF, NNN                                 |
| Ceiling Height    | Up ± 18'                                           |
| Loading           | Rear grade level loading (10' x 12' and 12' x 14') |
| Power             | Up to 200 ± Amps, three phase 227/480V             |