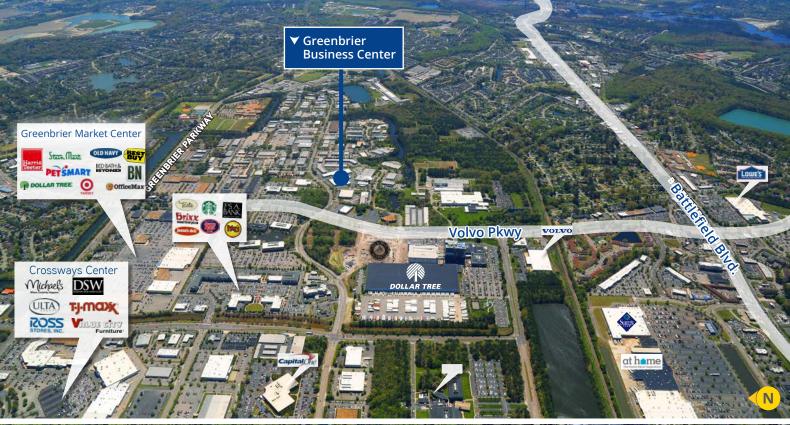

1244 Executive Boulevard is a centrally located, three building, ±89,290 SF, office/warehouse project in the popular submarket of Greenbrier. Locally managed property with multiple suites currently available.