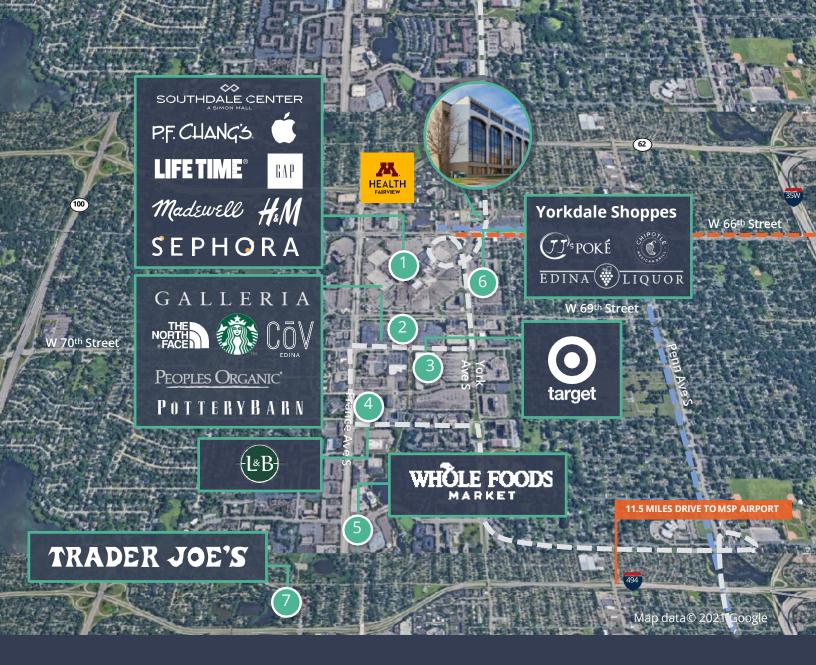

## Notable retailers (3 miles or less)

- 1. Southdale Shopping Center
- 2. Galleria Edina
- 3. Target
- 4. Lunds & Byerlys
- 5. Whole Foods Market
- 6. Yorkdale Shoppes
- 7. Trader Joes

### Destinations

- 11.5 miles to MSP Airport
- 9 miles to Downtown Minneapolis