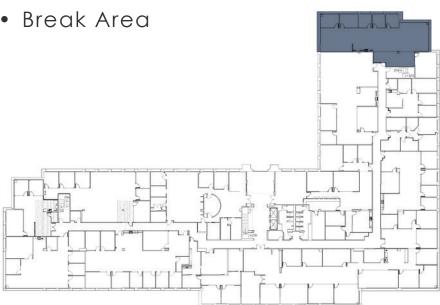

## **SUITE 105** ±1,595 SF

### Features Include:

- Reception
- 3 Offices
- Conference Room
- Bull Pen
- Break Area
- Available June, 2025