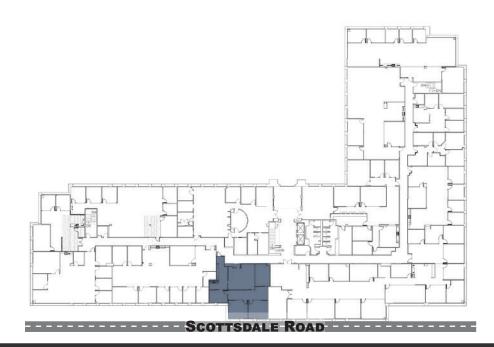

## CLASS A OFFICE AVAILABLE FOR LEASE

| Address                   | 11333 N Scottsdale Rd<br>Scottsdale, AZ 85254 |
|---------------------------|-----------------------------------------------|
| <b>Building Size</b>      | ±80,409 SF                                    |
| Year Built<br>(Renovated) | 1997 (2020/2021)                              |
| Parking Ratio             | 4/1,000                                       |
| Space<br>Available        | Suite 105: ±1,595 SF                          |
|                           | Suite 200: ±1,924 SF                          |
|                           | Suite 235: ±1,586 SF                          |
|                           | Suite 260: <u>+</u> 4,411 SF                  |
|                           | Suite 280: ±3,304 SF                          |
| Lease Rate                | \$32.00/SF Full Service                       |