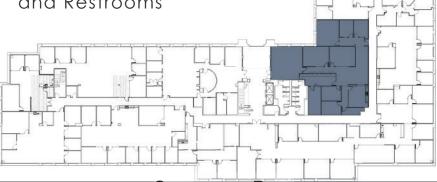

# **SUITE 260** ±4,411 SF

#### Features Include:

- Reception/Waiting Area
- 5 Private Offices
- 1 Executive Office
- Conference or Addt'l Office

File Room or Additional Office

 Close Proximity to Elevators and Restrooms