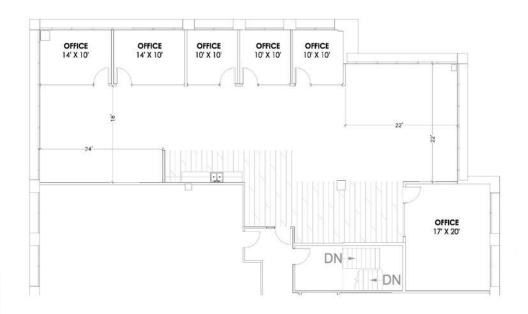

## **SUITE 280** ±3,304 SF

### Features Include:

- Spec Suite in 2021
- 5 Private Offices
- Conference Room
- Open Area

**KEN ELMER** D 480.522.2778 M 480.818.2142 KELMER@CPIAZ.COM