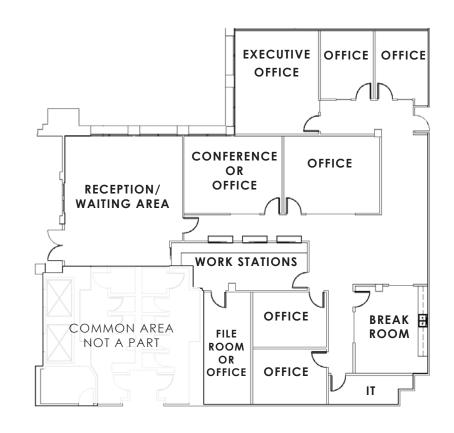

# **SUITE 260** ±4,411 SF

#### Features Include:

- Reception/Waiting Area
- 5 Private Offices
- 1 Executive Office
- Conference or Addt'l Office

File Room or Additional Office

 Close Proximity to Elevators and Restrooms