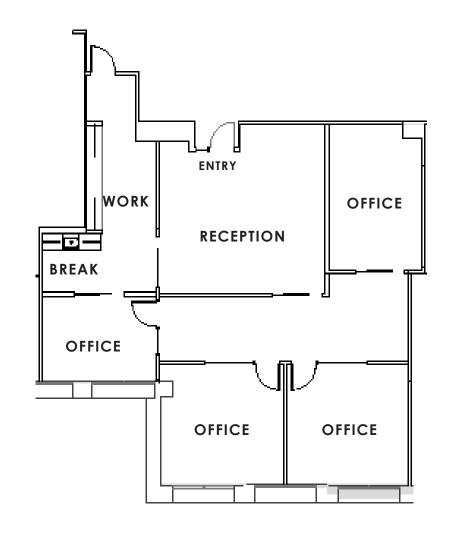

# **SUITE 200** ±1,924 SF

#### Features Include:

- Reception
- 4 Private Offices
- Break/Work Area

TEMPE: 2323 W. University Drive, Tempe, AZ 85281 | 480,966,2301 SCOTTSDALE: 8777 N. Gainey Center Dr., Suite 245, Scottsdale, AZ 85258 | www.cpiaz.com