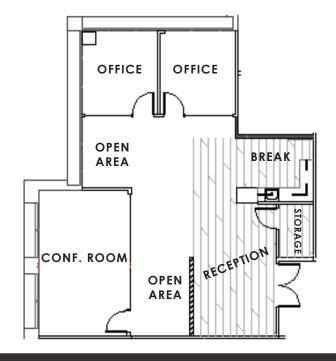

## **SUITE 235** ±1,586 SF

- Former Spec Suite
- Build Out Includes: Reception, Conference, 2 Offices, Break Area, Open Area, Storage
- Available 04/01/25, possibly sooner

TEMPE: 2323 W. University Drive, Tempe, AZ 85281 | 480.966,2301 SCOTTSDALE: 8777 N. Gainey Center Dr., Suite 245, Scottsdale, AZ 85258 | www.cpiaz.com