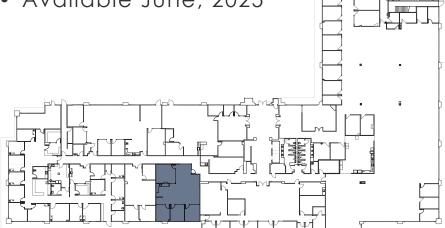

## **SUITE 105** ±1,595 SF

### Features Include:

- Reception
- 3 Offices
- Conference Room
- Bull Pen
- Break Area
- Available June, 2025