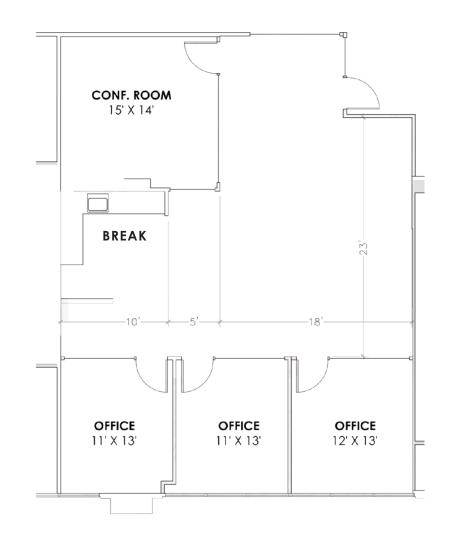

## **SUITE 105** ±1,595 SF

### Features Include:

- Reception
- 3 Offices
- Conference Room
- Bull Pen
- Break Area
- Available June, 2025