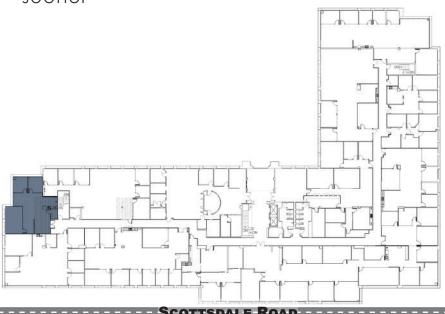

## CLASS A OFFICE AVAILABLE FOR LEASE

| Address                   | 11333 N Scottsdale Rd<br>Scottsdale, AZ 85254 |
|---------------------------|-----------------------------------------------|
| <b>Building Size</b>      | ±80,409 SF                                    |
| Year Built<br>(Renovated) | 1997 (2020/2021)                              |
| Parking Ratio             | 4/1,000                                       |
| Space<br>Available        | Suite 105: ±1,595 SF                          |
|                           | Suite 200: ±1,924 SF                          |
|                           | Suite 235: ±1,586 SF                          |
|                           | Suite 260: <u>+</u> 4,411 SF                  |
|                           | Suite 280: ±3,304 SF                          |
| Lease Rate                | \$32.00/SF Full Service                       |