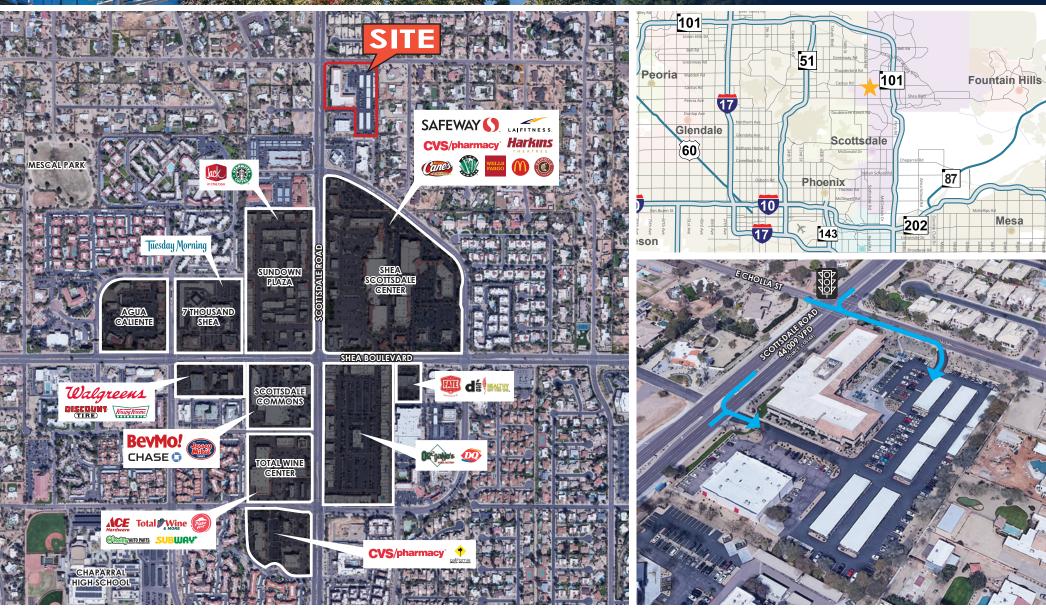

### **Property Amenities & Highlights**

- High End Lobby Finishes
- On-Site Conference Facility
- Ample Covered Parking Available
- Scottsdale Road Frontage
- Multiple Access Points (Ingress/Egress)
- Minutes to Major Retail Center including Kierland
  Commons, Scottsdale Quarter and the Village at Shea
- N NEC Scottsdale Road & Shea Blvd