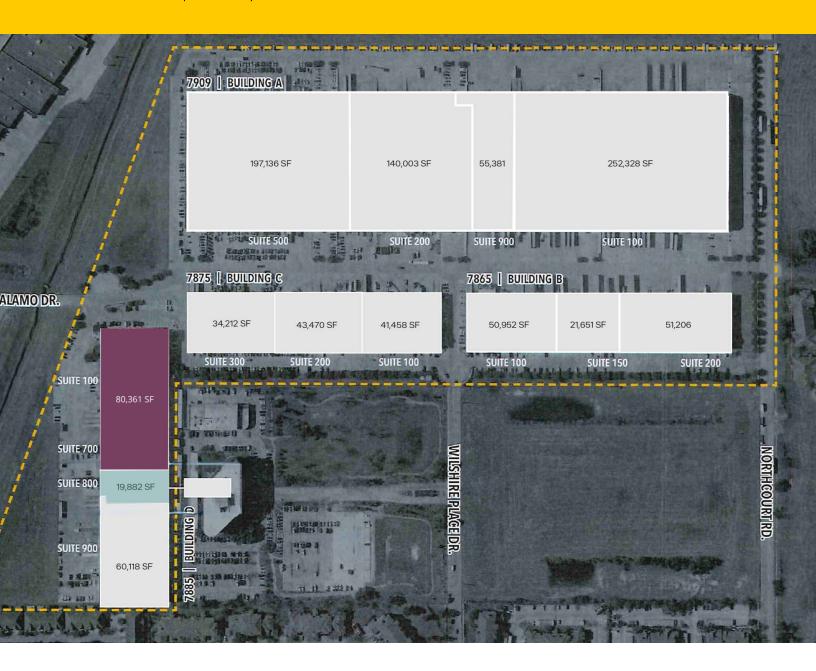

| Availabilities   | SF         | Lease Rate     |
|------------------|------------|----------------|
| Building D - 100 | 80,361 SF  | Contact Broker |
| Building D - 800 | 19,882 SF  | Contact Broker |
| Total Building   | 100,243 SF | Contact Broker |

7885 Northcourt Rd. | Houston, TX 77040

|   | Suite            | Size      | Lease Rate     | Description                             |
|---|------------------|-----------|----------------|-----------------------------------------|
| - | Building D - 100 | 80,361 SF | Contact Broker | 13,902 SF Office<br>66,459 SF Warehouse |
|   | Building D - 800 | 19,882 SF | Contact Broker | 1,574 SF Office<br>18,308 SF Warehouse  |

Robert Willard Kevin Wyatt

281.875.7811 281.875.7815 rwillard@lpc.com kwyatt@lpc.com

7885 Northcourt Rd. | Houston, TX 77040

|   | Suite            | Size      | Lease Rate     | Description                             |
|---|------------------|-----------|----------------|-----------------------------------------|
|   | Building D - 100 | 80,361 SF | Contact Broker | 13,902 SF Office<br>66,459 SF Warehouse |
| • | Building D - 800 | 19,882 SF | Contact Broker | 1,574 SF Office<br>18,308 SF Warehouse  |