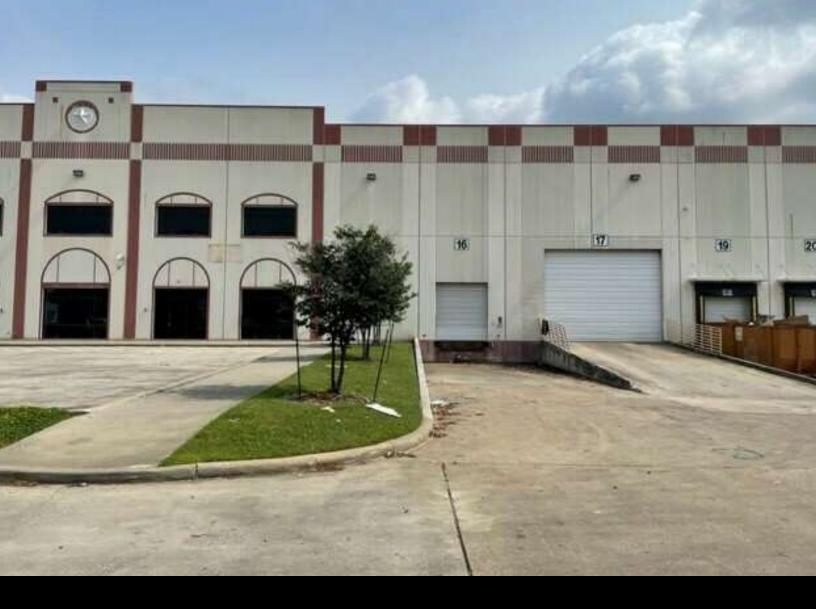

#### **Industrial For Lease**

7885 Northcourt Rd. | Houston, TX 77040

#### **Property Overview**

Alamo Crossing is a state-of-the-art distribution and service center industrial park comprised of four buildings. It is centrally located along Highway 290 in the Northwest Houston Expansion Corridor.

| Availabilities   | SF         | Lease Rate     |
|------------------|------------|----------------|
| Building D - 100 | 80,361 SF  | Contact Broker |
| Building D - 800 | 19,882 SF  | Contact Broker |
| Total Building   | 100,243 SF | Contact Broker |