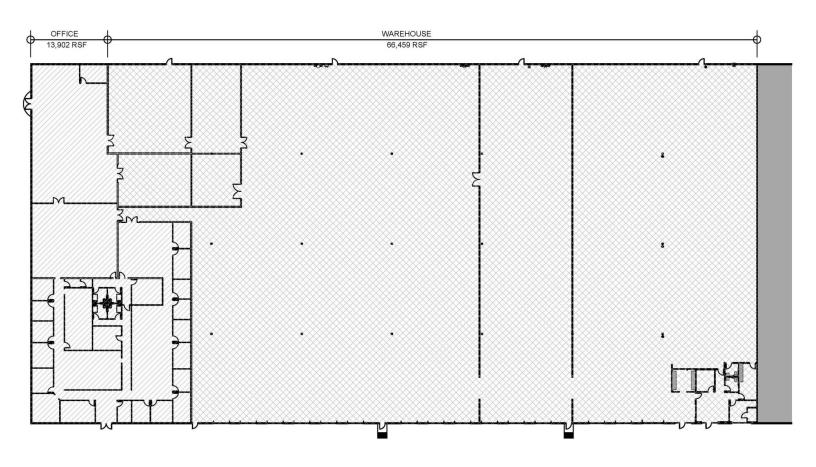

7885 Northcourt Rd. | Houston, TX 77040

|   | Suite            | Size      | Lease Rate     | Description                             |
|---|------------------|-----------|----------------|-----------------------------------------|
| - | Building D - 100 | 80,361 SF | Contact Broker | 13,902 SF Office<br>66,459 SF Warehouse |
|   | Building D - 800 | 19,882 SF | Contact Broker | 1,574 SF Office<br>18,308 SF Warehouse  |

Robert Willard Kevin Wyatt

281.875.7811 rwillard@lpc.com 281.875.7815 kwyatt@lpc.com Lincoln

7885 Northcourt Rd. | Houston, TX 77040

| Suite            | Size      | Lease Rate     |
|------------------|-----------|----------------|
| Building D - 100 | 80,361 SF | Contact Broker |