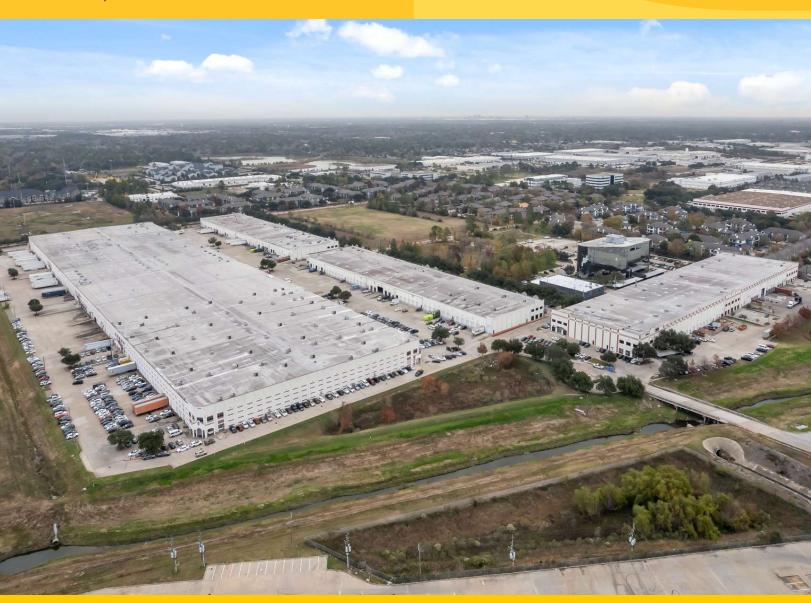

#### **Property Overview**

Alamo Crossing is a state-of-the-art distribution and service center industrial park comprised of four buildings. It is centrally located along Highway 290 in the Northwest Houston Expansion Corridor.

#### **Industrial For Lease**

7885 Northcourt Rd. | Houston, TX 77040