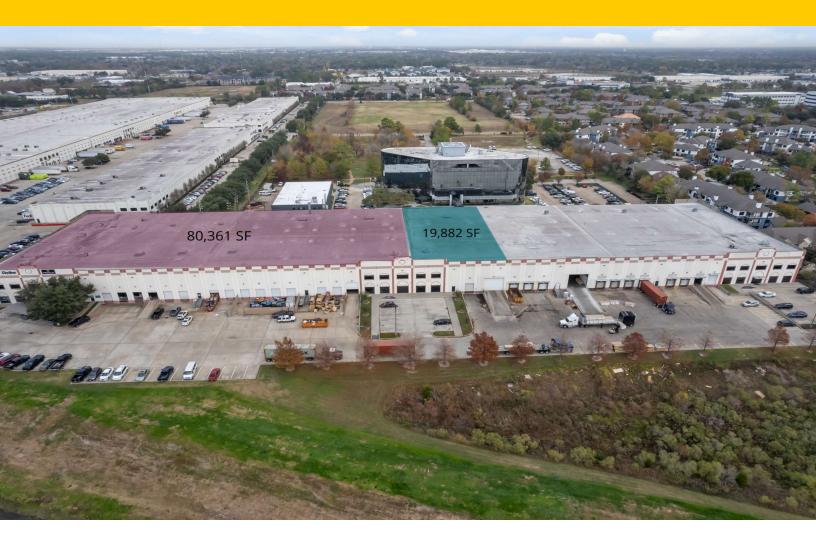

#### **Property Overview**

Alamo Crossing is a state-of-the-art distribution and service center industrial park comprised of four buildings. It is centrally located along Highway 290 in the Northwest Houston Expansion Corridor.

| Availabilities   | SF         | Lease Rate     |
|------------------|------------|----------------|
| Building D - 100 | 80,361 SF  | Contact Broker |
| Building D - 800 | 19,882 SF  | Contact Broker |
| Total Building   | 100,243 SF | Contact Broker |

7885 Northcourt Rd. | Houston, TX 77040

|   | Suite            | Size      | Lease Rate     | Description                             |
|---|------------------|-----------|----------------|-----------------------------------------|
| - | Building D - 100 | 80,361 SF | Contact Broker | 13,902 SF Office<br>66,459 SF Warehouse |
|   | Building D - 800 | 19,882 SF | Contact Broker | 1,574 SF Office<br>18,308 SF Warehouse  |