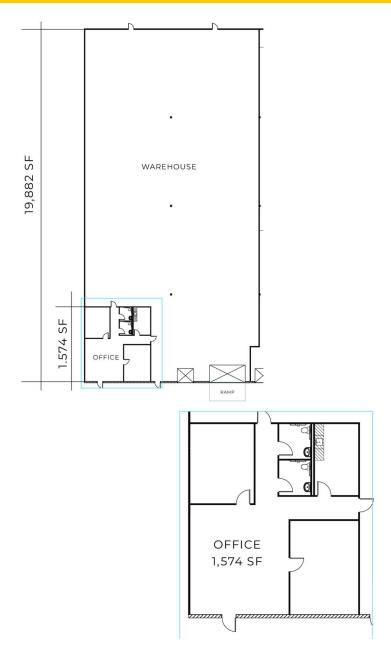

7885 Northcourt Rd. | Houston, TX 77040

|   | Suite            | Size      | Lease Rate     | Description                             |
|---|------------------|-----------|----------------|-----------------------------------------|
| - | Building D - 100 | 80,361 SF | Contact Broker | 13,902 SF Office<br>66,459 SF Warehouse |
|   | Building D - 800 | 19,882 SF | Contact Broker | 1,574 SF Office<br>18,308 SF Warehouse  |

Robert Willard Kevin Wyatt

281.875.7811 rwillard@lpc.com 281.875.7815 kwyatt@lpc.com

7885 Northcourt Rd. | Houston, TX 77040

| Suite            | Size      | Lease Rate     | Description                            |
|------------------|-----------|----------------|----------------------------------------|
| Building D - 800 | 19,882 SF | Contact Broker | 1,574 SF Office<br>18,308 SF Warehouse |