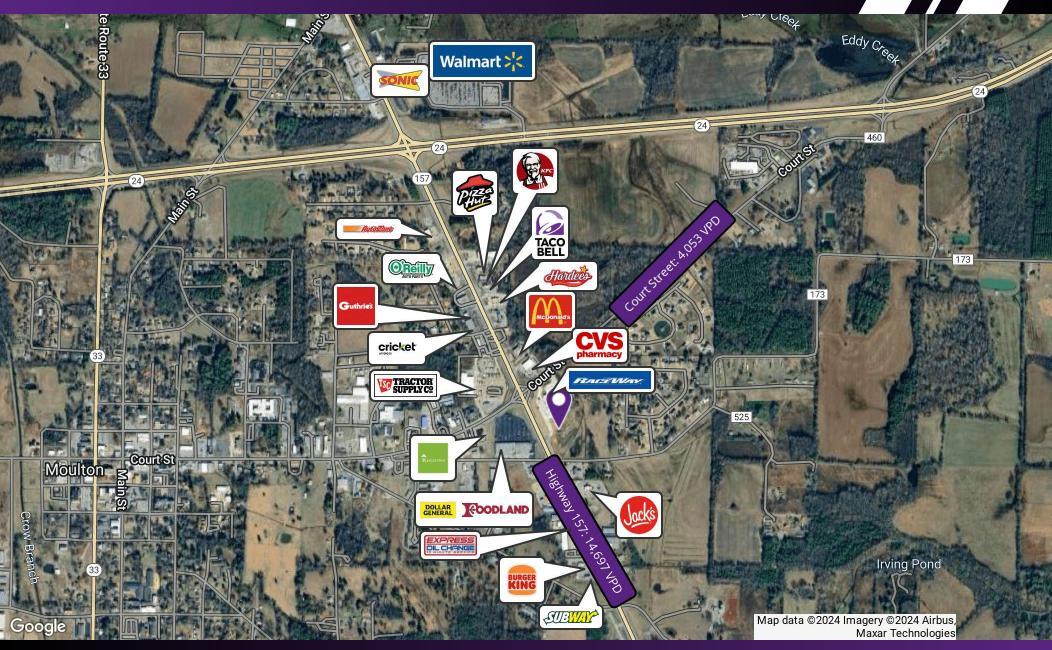

Transportation: U.S. Highway 157 provides connectivity for local businesses to access regional markets.

Tourism: Proximity to Bankhead National Forest and the Sipsey Wilderness attracts visitors for outdoor activities, adding some seasonal boosts to the local economy through lodging, dining, and recreational services.

## MOULTON TRADE AREA HWY 157 AND COURT ST, MOULTON, AL 35650