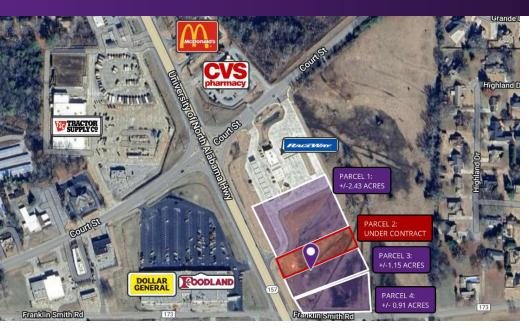

### PROPERTY HIGHLIGHTS

- Three parcels located on the southeast corner of Hwy 157 and Court Street in Moulton, Alabama
- · Full access with a traffic light at the corner
- Parcels will be graded and all utilities are available.

| OFFERING SUMMARY | SIZE           | PRICE     |
|------------------|----------------|-----------|
| Outparcel #1     | +/- 2.43 Acres | \$750,000 |
| Outparcel #2     | UNDER CONTRACT |           |
| Outparcel #3     | +/- 1.15 Acres | \$600,000 |
| Outparcel #4     | +/- 0.91 Acres | \$650,000 |

## RACEWAY OUTPARCELS SITE MAP HWY 157 AND COURT ST, MOULTON, AL 35650