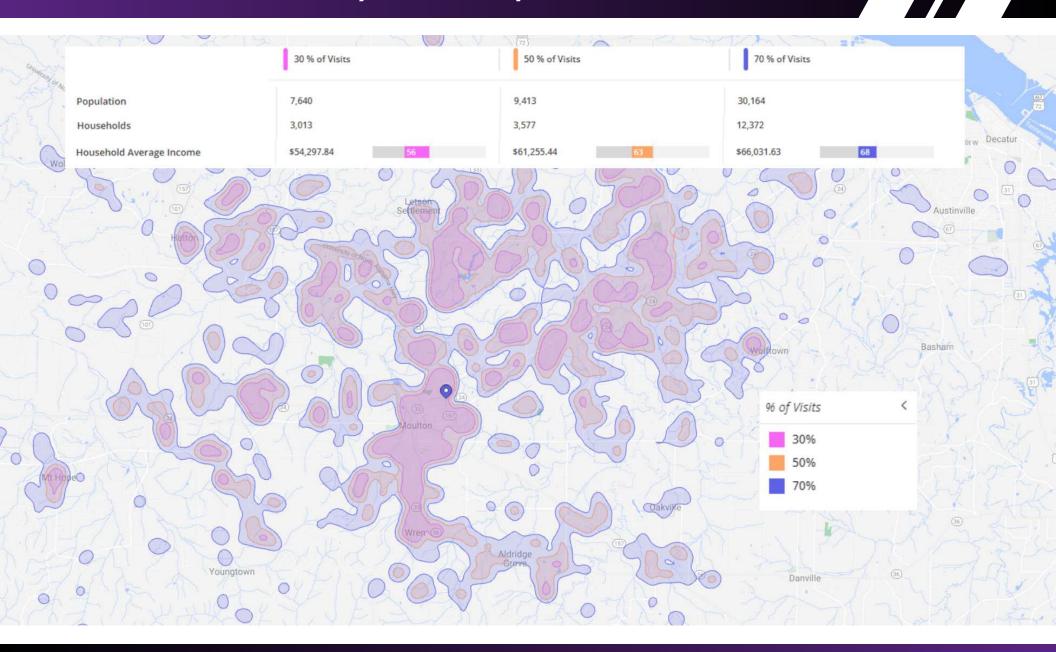

e.

| OFFERING SUMMARY | SIZE           | PRICE     |
|------------------|----------------|-----------|
| Outparcel #1     | +/- 2.43 Acres | \$750,000 |
| Outparcel #2     | UNDER CONTRACT |           |
| Outparcel #3     | +/- 1.15 Acres | \$600,000 |
| Outparcel #4     | +/- 0.91 Acres | \$650,000 |

All information furnished with respect to the subject matter has been

obtained from sources deemed reliable. No representation or warranty as

to accuracy thereof is made and such information is submitted subject

to change in price, omissions, errors, prior sale or withdrawal without



# RACEWAY OUTPARCELS HWY 157 AND COURT ST, MOULTON, AL 35650





## RACEWAY OUTPARCELS SITE MAP HWY 157 AND COURT ST, MOULTON, AL 35650





## MOULTON TRADE AREA HWY 157 AND COURT ST, MOULTON, AL 35650