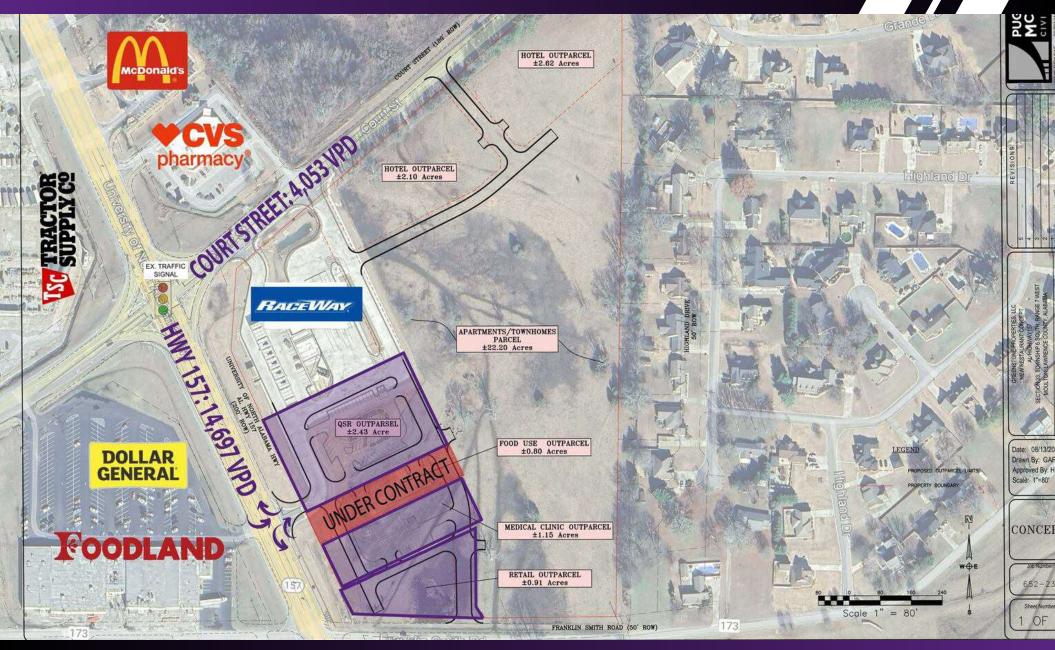

### PROPERTY HIGHLIGHTS

- Three parcels located on the southeast corner of Hwy 157 and Court Street in Moulton, Alabama
- · Full access with a traffic light at the corner
- Parcels will be graded and all utilities are available.

| OFFERING SUMMARY | SIZE           | PRICE     |
|------------------|----------------|-----------|
| Outparcel #1     | +/- 2.43 Acres | \$750,000 |
| Outparcel #2     | UNDER CONTRACT |           |
| Outparcel #3     | +/- 1.15 Acres | \$600,000 |
| Outparcel #4     | +/- 0.91 Acres | \$650,000 |

## RACEWAY OUTPARCELS SITE MAP HWY 157 AND COURT ST, MOULTON, AL 35650