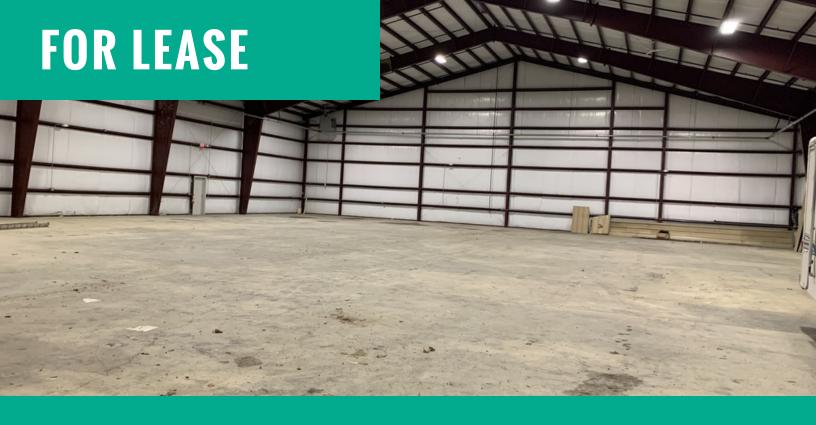

### **SITE SUMMARY**

Kelleher & Sadowsky is pleased to offer this 15,000 sq. ft. clear span building for lease. The building was constructed in 2003 and offers excellent ceiling height. 24' to the eves and 32' to the center proving ample space for a multitude of businesses. The building has two 14' drive-in doors as well as two 12' drive-in doors. Oil fired heaters service the space and it is fully sprinkled. The building is serviced by town water and sewer at the street. The bathrooms are roughed, stubbed and ready to install per tenants' requirements. There are six dedicated parking spaces with the option to add more if needed. The location on Rt. 9 gives good access to Rt. 56 and Rt. 20 and I 90. Call us today to schedule a showing.