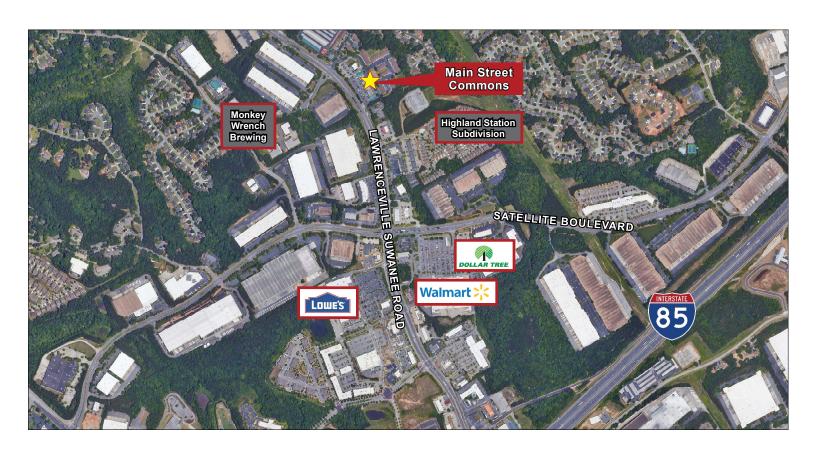

## **Great Demographics and Below Market Rates**

3463 Lawrenceville Suwanee Road, Suwanee, Georgia 30024

- Excellent location along heavily trafficked Lawrenceville-Suwanee Road (253,668 vehicles per day)
- Diverse tenant mix
- Affluent area with an average houshold income of about \$120,000 in a 3-mile radius
- Convenient access to I-85 and less than one mile from Walmart and Lowe's shopping centers
- Sits in one of Suwanee's main commercial corridors