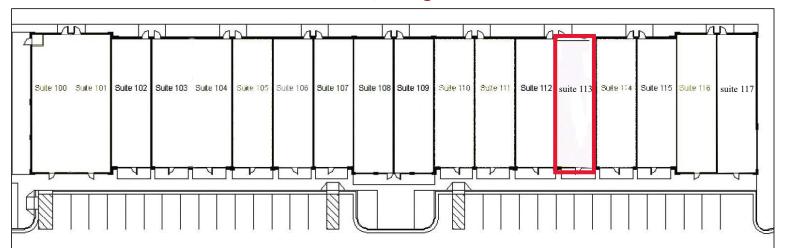

# **Main Street Commons**

3463 Lawrenceville Suwanee Road Suwanee, Georgia 30024

Cafe Hot Wings - 100 & 101 Boutique - 102 C 2 Educational - 103 & 104 Exercis Coach - 105 Karate - 106-108 Massage - 109 Jersey Mikes - 110 ProLogistix - 111 Asian Fusion Restaurant - 112 VACANT - 113 (1,300 SF)

Aquarium Store - 114 Occupied - 115 Lash Studio - 116 Coffee and Dessert - 117