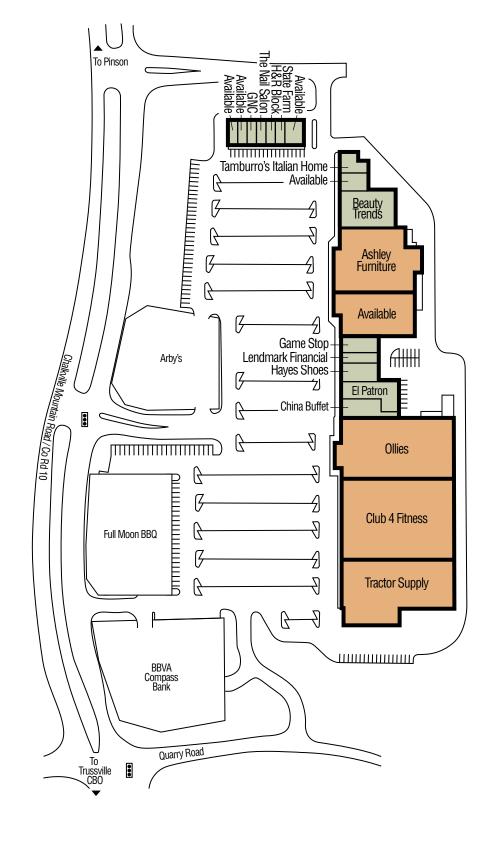

### The Project

5980 Chalkville Mountain Rd Ashley Furniture, Club 4 Fitness, Ollies, Tractor Supply, Specialty Shops

Total Square Feet 165,641

## The Center