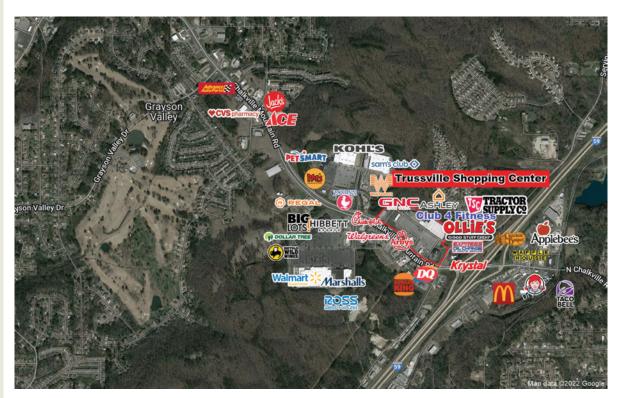

# Trussville Shopping Center Trussville, Alabama

- Located on Chalkville Mountain Road (County Road 10), where traffic counts exceed 39,969 vehicles per day.
- Trussville Shopping Center is centrally located in the city's growth corridor and is in close proximity to Interstate 59 and the Trussville Central Business District.
- I-59 Interchange at Chalkville Mountain Road boasts a traffic count of more than 52,160 vehicles per day.
- Adjacent to a Walmart SuperCenter, Sam's Club, Kohl's and other popular retailers.
- The center is the retail hub of northeast Birmingham which includes Irondale, Moody, Centerpoint, Clay and Huffman.