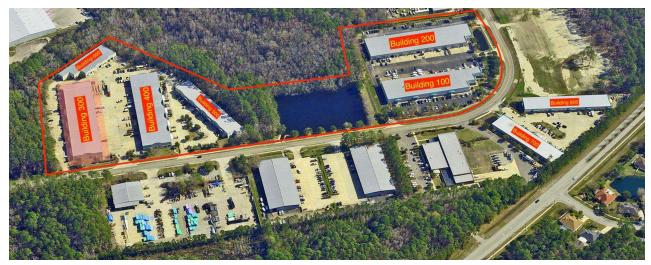

#### LOCATION OVERVIEW

Pine Street / RPS is proud to bring 6,800± SF of IL warehouse/office space for lease in the Avenues North Commerce Park. Located in the Butler Submarket of Jacksonville, the area offers excellent access to downtown Jacksonville and all other major highways