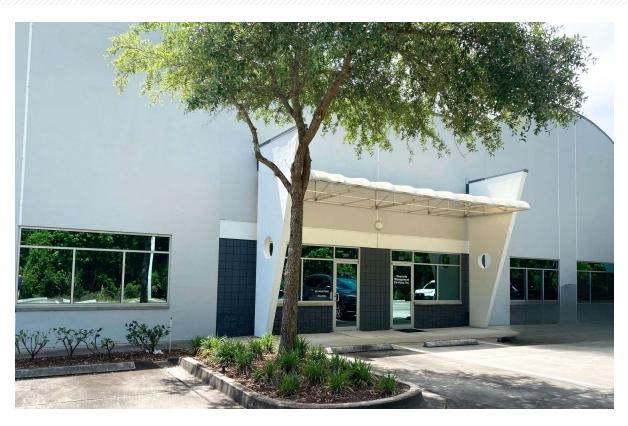

#### LOCATION OVERVIEW

Pine Street / RPS is proud to bring 6,800± SF of IL warehouse/office space for lease in the Avenues North Commerce Park. Located in the Butler Submarket of Jacksonville, the area offers excellent access to downtown Jacksonville and all other major highways