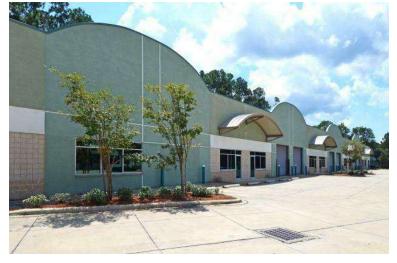

#### LOCATION OVERVIEW

Pine Street / RPS is proud to bring 6,800± SF of IL warehouse/office space for lease in the Avenues North Commerce Park. Located in the Butler Submarket of Jacksonville, the area offers excellent access to downtown Jacksonville and all other major highways