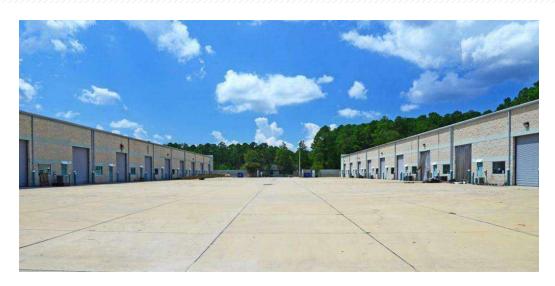

#### **OFFERING SUMMARY**

| Lease Rate:        | \$12.75, NNN          |
|--------------------|-----------------------|
| Total SF:          | 6,800± SF             |
| Warehouse SF:      | 5,440± SF             |
| Office SF:         | 1,360± SF             |
| Zoning:            | IL                    |
| Grade Level Doors: | Two                   |
| Ceiling Height     | 20'±                  |
| Utilities:         | City water<br>& sewer |

#### LOCATION OVERVIEW

Pine Street / RPS is proud to bring 6,800± SF of IL warehouse/office space for lease in the Avenues North Commerce Park. Located in the Butler Submarket of Jacksonville, the area offers excellent access to downtown Jacksonville and all other major highways