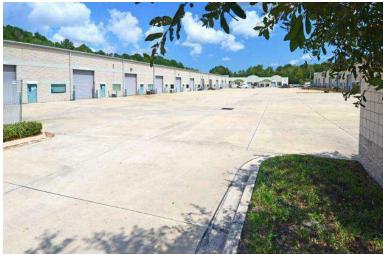

#### **OFFERING SUMMARY**

| Lease Rate:        | \$12.75, NNN          |
|--------------------|-----------------------|
| Total SF:          | 6,800± SF             |
| Warehouse SF:      | 5,440± SF             |
| Office SF:         | 1,360± SF             |
| Zoning:            | IL                    |
| Grade Level Doors: | Two                   |
| Ceiling Height     | 20'±                  |
| Utilities:         | City water<br>& sewer |

#### LOCATION OVERVIEW

Pine Street / RPS is proud to bring 6,800± SF of IL warehouse/office space for lease in the Avenues North Commerce Park. Located in the Butler Submarket of Jacksonville, the area offers excellent access to downtown Jacksonville and all other major highways