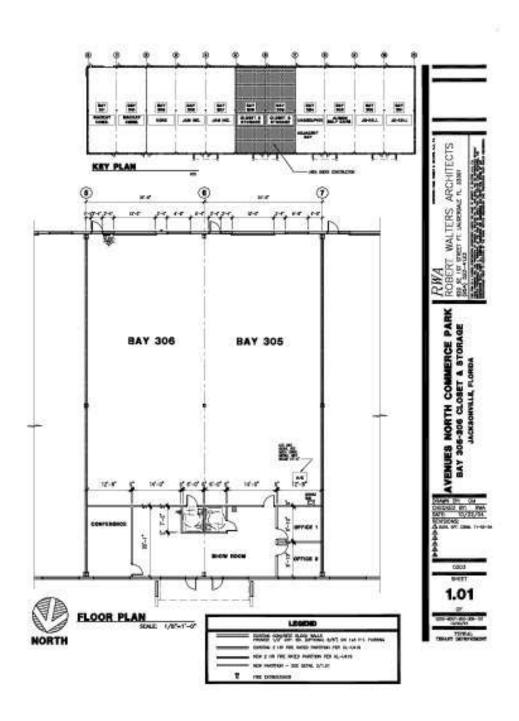

#### **OFFERING SUMMARY**

| Lease Rate:        | \$12.75, NNN          |
|--------------------|-----------------------|
| Total SF:          | 6,800± SF             |
| Warehouse SF:      | 5,440± SF             |
| Office SF:         | 1,360± SF             |
| Zoning:            | IL                    |
| Grade Level Doors: | Two                   |
| Ceiling Height     | 20'±                  |
| Utilities:         | City water<br>& sewer |