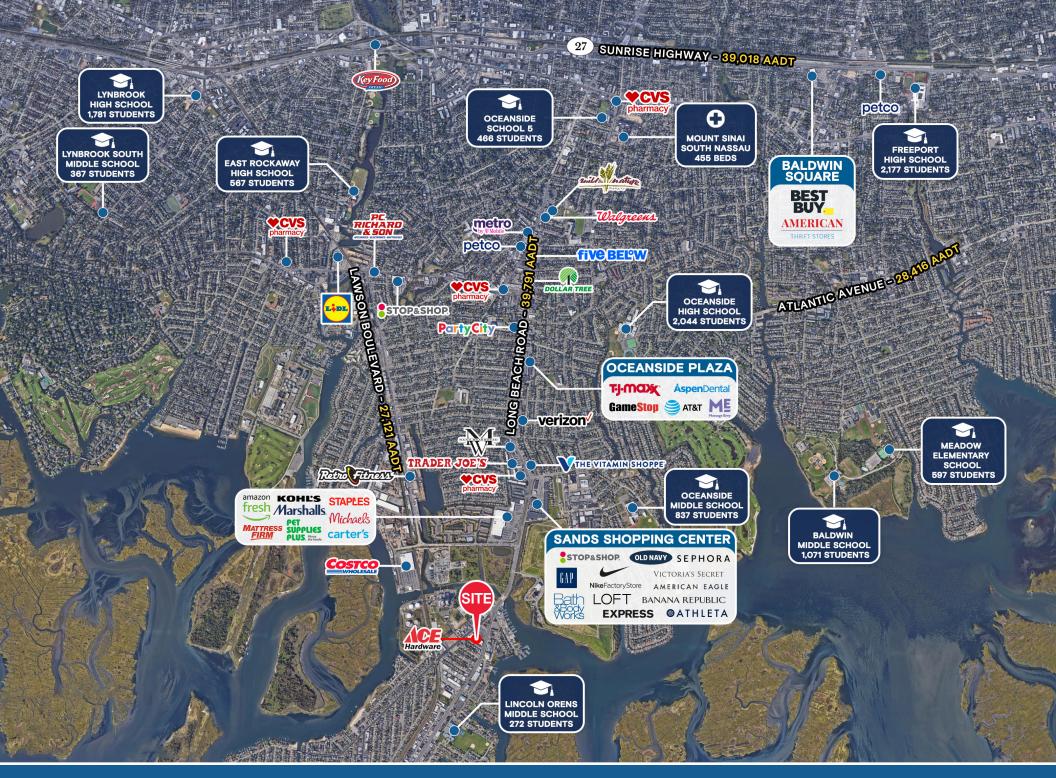

#### **HIGHLIGHTS**

- Center is anchored by long-term tenant, Ace Hardware, driving consistent traffic
- 6,500 SF Available; reasonable divisions considered
- Located in the first major shopping center northbound on Long Beach Road
- NNN Costs: \$12.59
- High traffic and exceptional visibility on Long Beach Road and Austin Boulevard

| DEMOGRAPHICS      | 1 MILE    | 3 MILES   | 5 MILES   |
|-------------------|-----------|-----------|-----------|
| POPULATION        | 9,436     | 112,937   | 312,777   |
| HOUSEHOLDS        | 3,602     | 42,904    | 107,693   |
| EMPLOYEES         | 3,234     | 29,317    | 90,540    |
| AVERAGE HH INCOME | \$132,816 | \$157,979 | \$165,223 |