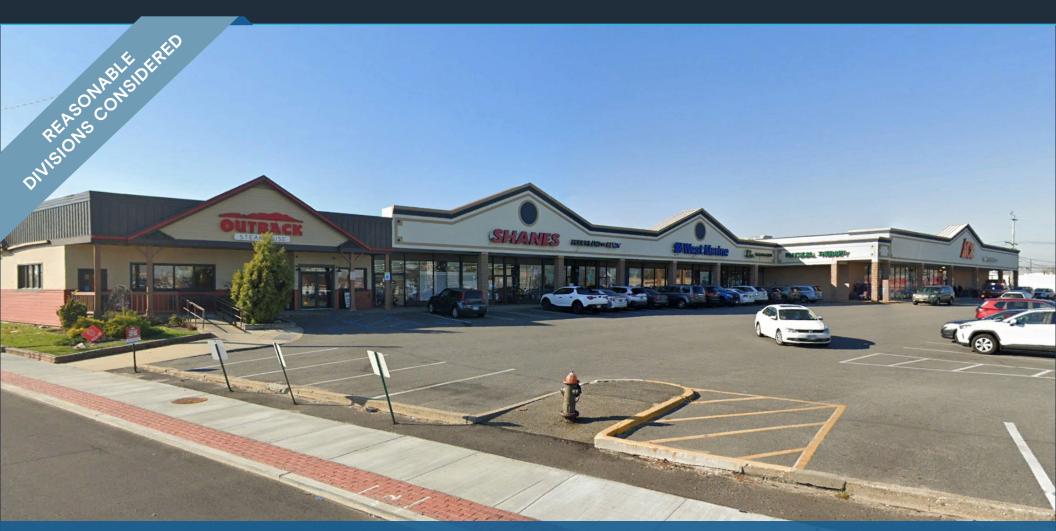

# 6,500 SF AVAILABLE

3939-3965 Long Beach Road | Island Park, NY 11558

**ALL USES CONSIDERED** 

**EXCLUSIVE RETAIL LEASING** 

KATZ & ASSOCIATES

RETAIL REAL ESTATE ADVISORS

Russel Helbling
MANAGING DIRECTOR
russelhelbling@katzretail.com
(212) 219-6515

#### **HIGHLIGHTS**

- Center is anchored by long-term tenant, Ace Hardware, driving consistent traffic
- 6,500 SF Available; reasonable divisions considered
- Located in the first major shopping center northbound on Long Beach Road
- NNN Costs: \$12.59
- High traffic and exceptional visibility on Long Beach Road and Austin Boulevard

#### **Tenant Roster**

| 3939  | Outback Steakhouse             |
|-------|--------------------------------|
| 3945  | Shane's Family Variety         |
| 3951  | 1,900 SF Available             |
|       | Spaces can be combined         |
| 3955A | 4,600 SF Available             |
|       | Spaces can be combined/divided |
| 3961  | Ivy Rehab                      |
| 3961  | Lease Out                      |
| 3965  | Ace Hardware                   |