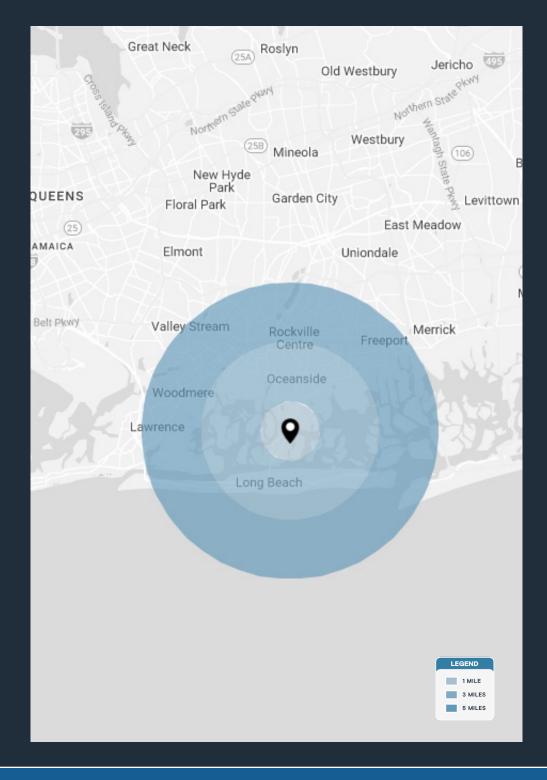

| DEMOGRAPHICS      | 1 MILE    | 3 MILES   | 5 MILES   |
|-------------------|-----------|-----------|-----------|
| POPULATION        | 9,436     | 112,937   | 312,777   |
| HOUSEHOLDS        | 3,602     | 42,904    | 107,693   |
| EMPLOYEES         | 3,234     | 29,317    | 90,540    |
| AVERAGE HH INCOME | \$132,816 | \$157,979 | \$165,223 |