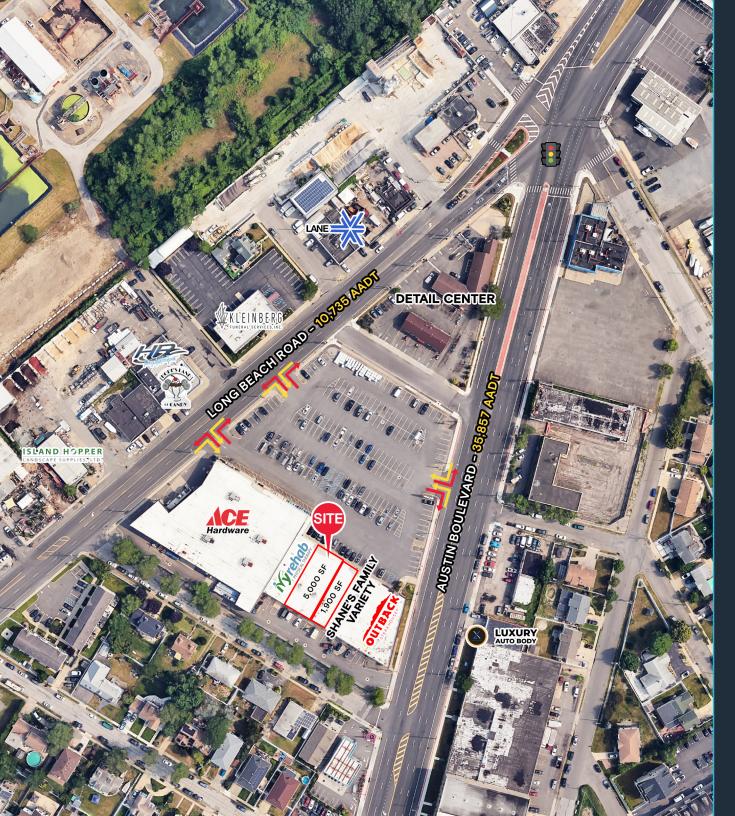

#### **HIGHLIGHTS**

- Center is anchored by long-term tenant, Ace Hardware, driving consistent traffic
- 6,500 SF Available; reasonable divisions considered
- Located in the first major shopping center northbound on Long Beach Road
- NNN Costs: \$12.59
- High traffic and exceptional visibility on Long Beach Road and Austin Boulevard

| TRAFFIC COUNTS   |             |
|------------------|-------------|
| AUSTIN BOULEVARD | 35,857 AADT |
| LONG BEACH ROAD  | 10,735 AADT |

#### **Tenant Roster**

| 3939  | Outback Steakhouse             |
|-------|--------------------------------|
| 3945  | Shane's Family Variety         |
| 3951  | 1,900 SF Available             |
|       | Spaces can be combined         |
| 3955A | 4,600 SF Available             |
|       | Spaces can be combined/divided |
| 3961  | Ivy Rehab                      |
| 3961  | Lease Out                      |
| 3965  | Ace Hardware                   |