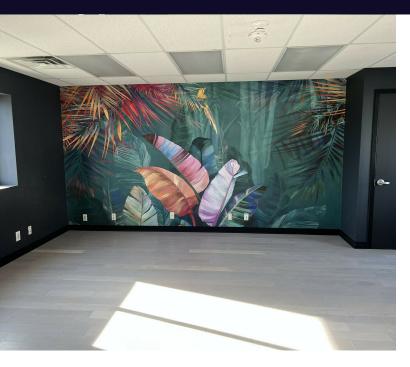

#### **Property Overview**

This modern turnkey office space at 183 Mineola Blvd, Mineola NY 11501 offers 2,200 sq ft of interior space with 4 private offices, a lobby/waiting area, kitchenette, 2 bathrooms, and new flooring. It features central heating and cooling, ample windows and closets, and private parking with keyless access. The building was renovated in 2022 and is conveniently located near public transportation, with 24-hour access and bicycle storage. Ideal for any business seeking an updated office space in a prime location.

#### **Property Highlights**

- · Brand New Buildout
- Controlled Access
- Large Lobby/Waiting Area
- Kitchenette
- Fits 6-18 People