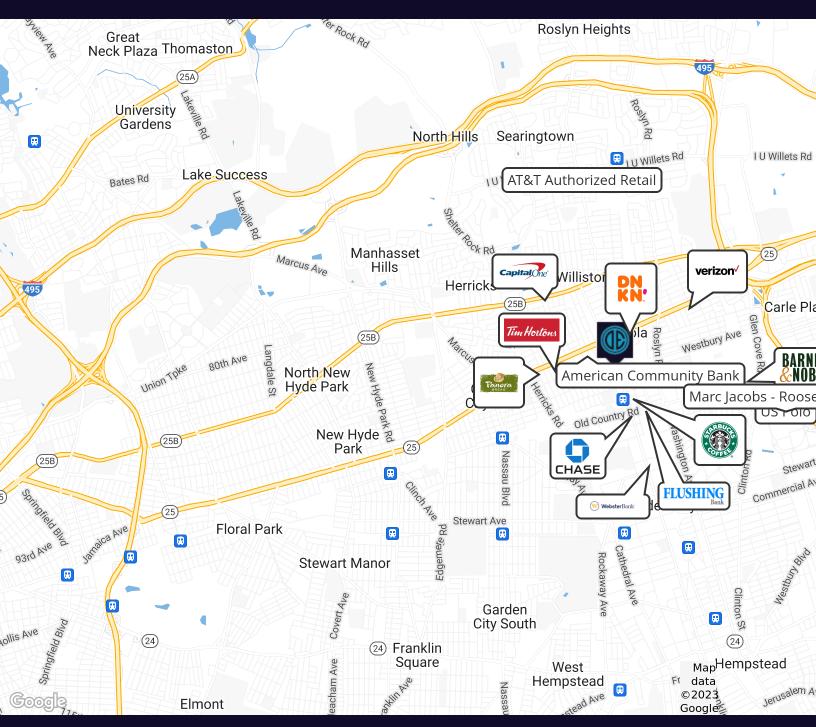

## ALSO...

 Close to Roosevelt Field Mall and other major shopping centers

Long Island Rail Road

- Near Public Transportation, LIRR
- Near places of worships, schools, and community centers