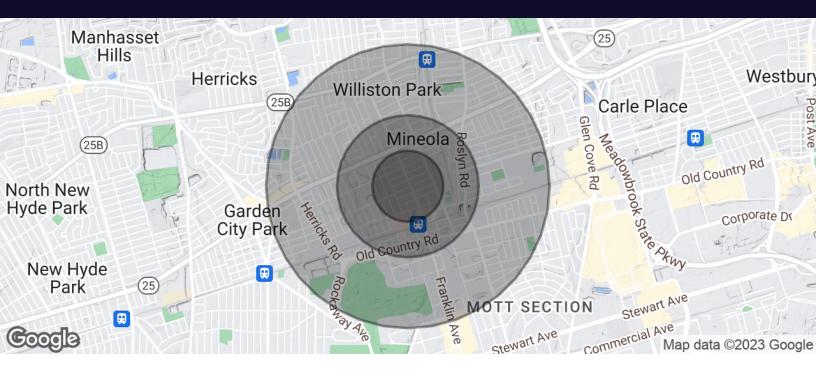

HOOTAN MOEIRZADEH

WWW.ELLIMANCOMMERCIAL.COM

| Population           | 0.25 Miles | 0.5 Miles | 1 Mile |
|----------------------|------------|-----------|--------|
| Total Population     | 2,287      | 7,979     | 26,077 |
| Average Age          | 39.1       | 40.7      | 43.6   |
| Average Age (Male)   | 33.5       | 36.2      | 41.3   |
| Average Age (Female) | 45.2       | 45.0      | 46.9   |

| Households & Income | 0.25 Miles | 0.5 Miles | 1 Mile    |
|---------------------|------------|-----------|-----------|
| Total Households    | 1,161      | 3,777     | 10,542    |
| # of Persons per HH | 2.0        | 2.1       | 2.5       |
| Average HH Income   | \$106,082  | \$113,855 | \$143,963 |
| Average House Value | \$521,943  | \$497,691 | \$597,353 |

## ALSO...

 Close to Roosevelt Field Mall and other major shopping centers

Long Island Rail Road

- Near Public Transportation, LIRR
- Near places of worships, schools, and community centers