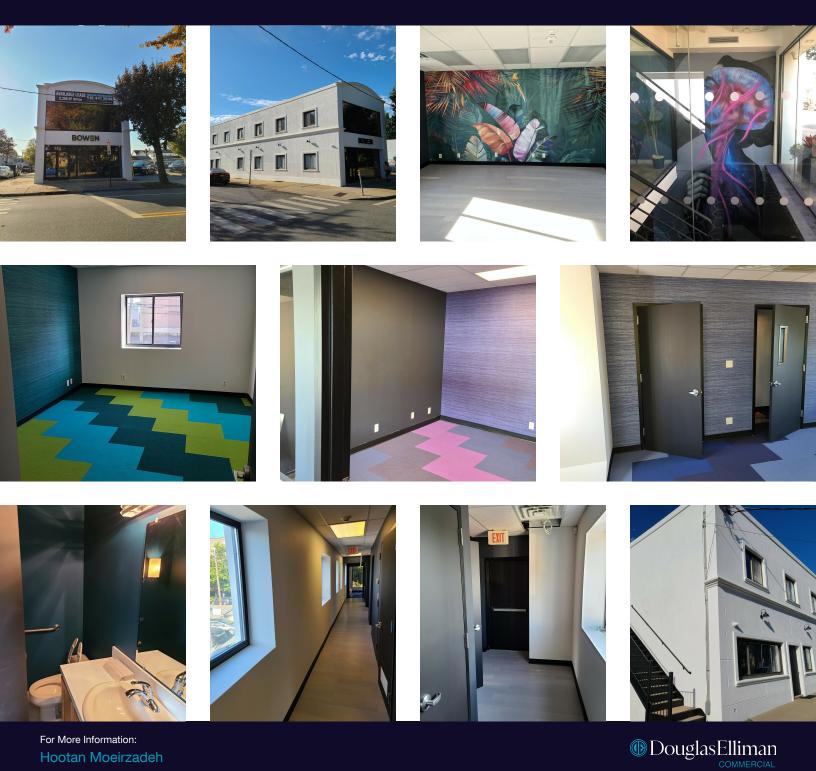

#### **Property Overview**

This modern turnkey office space at 183 Mineola Blvd, Mineola NY 11501 offers 2,200 sq ft of interior space with 4 private offices, a lobby/waiting area, kitchenette, 2 bathrooms, and new flooring. It features central heating and cooling, ample windows and closets, and private parking with keyless access. The building was renovated in 2022 and is conveniently located near public transportation, with 24-hour access and bicycle storage. Ideal for any business seeking an updated office space in a prime location.

#### **Property Highlights**

- · Brand New Buildout
- Controlled Access
- Large Lobby/Waiting Area
- Kitchenette
- Fits 6-18 People