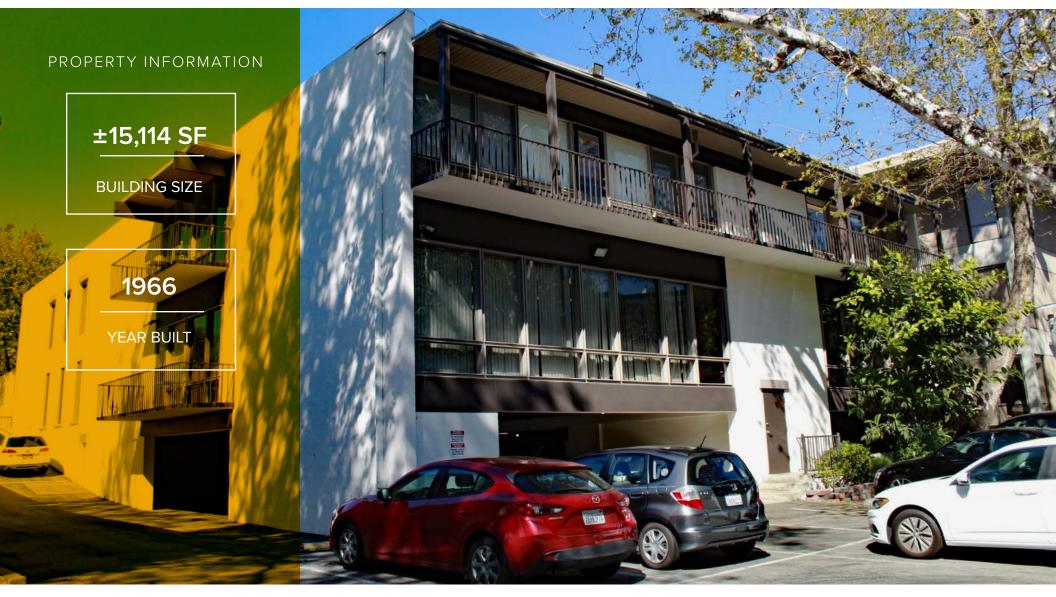

#### PROPERTY HIGHLIGHTS

- Architecturally significant 2-story beautifully maintained mid-century modern office building
- Highly efficient suites with creative finishes in a serene environment
- Centrally located just off the 134 freeway, close to Downtown LA, Eagle Rock, Pasadena, and Glendale