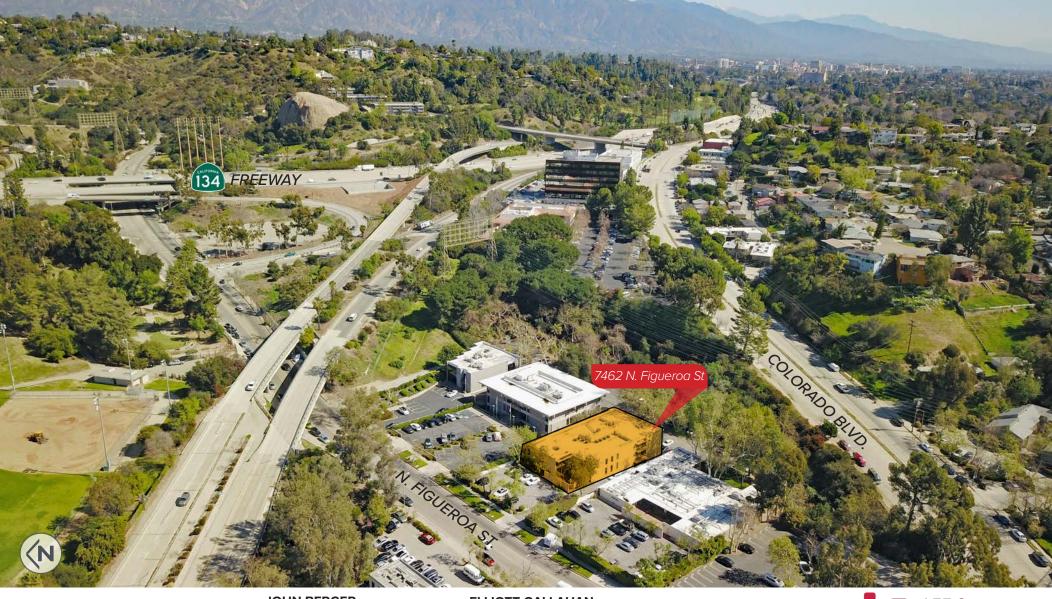

#### PROPERTY HIGHLIGHTS

- Architecturally significant 2-story beautifully maintained mid-century modern office building
- Highly efficient suites with creative finishes in a serene environment
- Centrally located just off the 134 freeway, close to Downtown LA, Eagle Rock, Pasadena, and Glendale