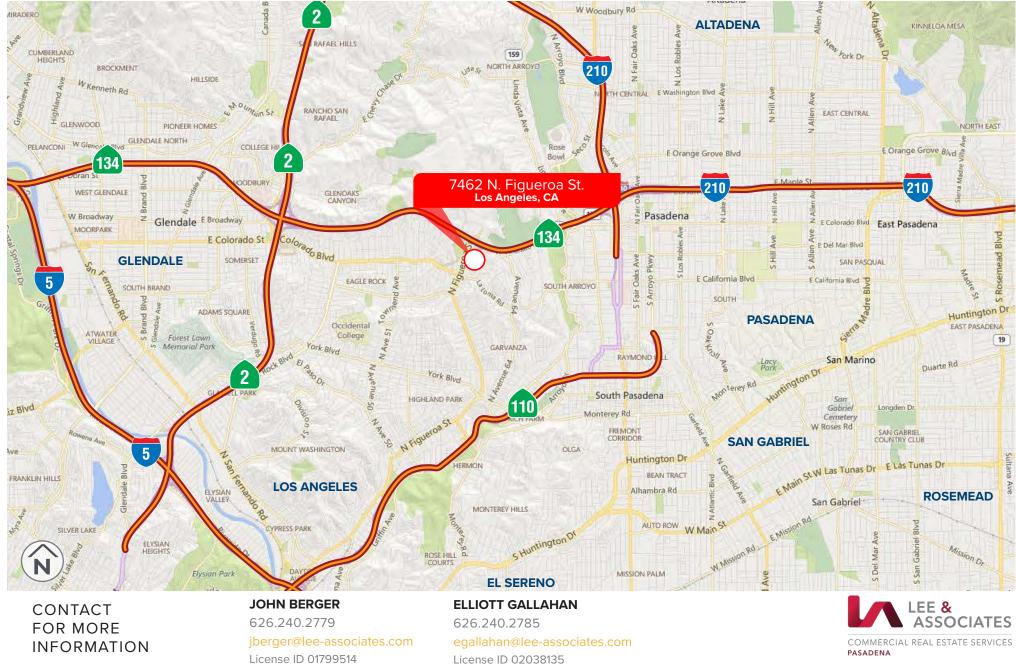

#### PROPERTY HIGHLIGHTS

- Architecturally significant 2-story beautifully maintained mid-century modern office building
- Highly efficient suites with creative finishes in a serene environment
- Centrally located just off the 134 freeway, close to Downtown LA, Eagle Rock, Pasadena, and Glendale

## CONTACT FOR MORE INFORMATION

JOHN BERGER 626.240.2779 jberger@lee-associates.com License ID 01799514 ELLIOTT GALLAHAN 626.240.2785 egallahan@lee-associates.com License ID 02038135

CONTACT FOR MORE INFORMATION JOHN BERGER 626.240.2779 jberger@lee-associates.com