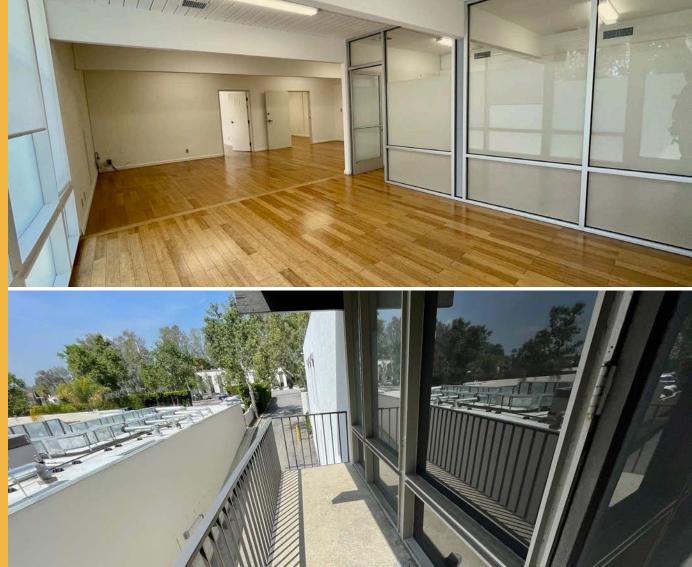

#### AVAILABLE SPACES

| Rental Rate | \$2.85/SF/FSG/Month   |
|-------------|-----------------------|
| Suite 203   | ±1,370 SF (divisible) |

#### PROPERTY HIGHLIGHTS

- Architecturally significant 2-story beautifully maintained mid-century modern office building
- Highly efficient suites with creative finishes in a serene environment
- Centrally located just off the 134 freeway, close to Downtown LA, Eagle Rock, Pasadena, and Glendale