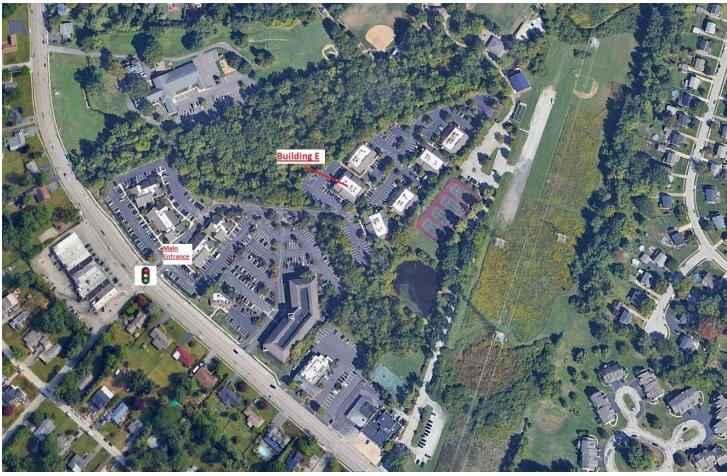

nd tasteful artwork, all of which is included in the sale, along with the office furniture and some additional equipment.

This property offers flexibility for an owner-user, with the option to occupy the entire space or easily split it into two separate units. Conveniently located near shops, restaurants, hotels, and the Plymouth Meeting Mall, with quick access to major highways including Routes 276, 476, and 202. Asking price: \$725,000. Contact us for more details.



## **Floor Plan**



## **Interior Photos**











www.ContinentalCommercial.info I 610-630-3700 I 700 W Germantown Pike, East Norriton, PA 19403

## **Interior Photos Cont'd**











www.ContinentalCommercial.info I 610-630-3700 I 700 W Germantown Pike, East Norriton, PA 19403

## **Exterior and Aerial Photo**





#### **Location Map**