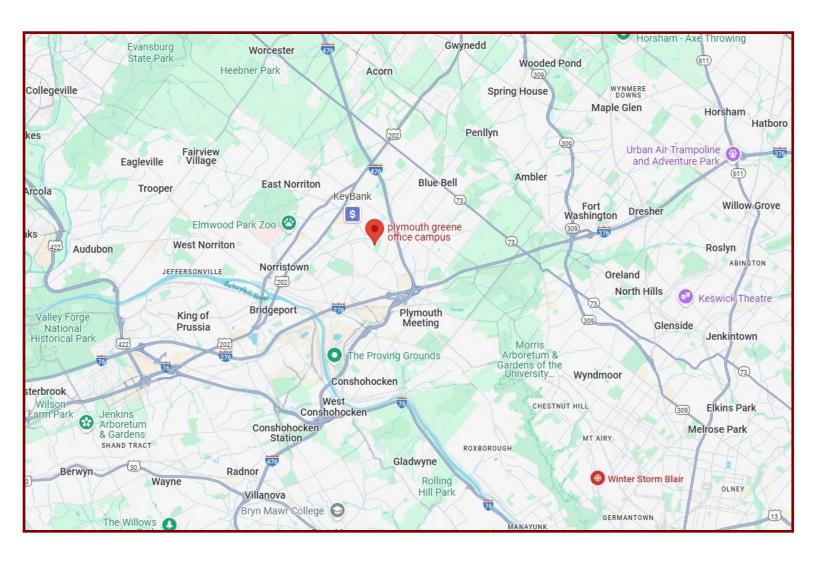

of which is included in the sale, along with the office furniture and some additional equipment.

This property offers flexibility for an owner-user, with the option to occupy the entire space or easily split it into two separate units. Conveniently located near shops, restaurants, hotels, and the Plymouth Meeting Mall, with quick access to major highways including Routes 276, 476, and 202. Asking price: \$725,000. Contact us for more details.



## **Floor Plan**



## **Interior Photos**











www.ContinentalCommercial.info I 610-630-3700 I 700 W Germantown Pike, East Norriton, PA 19403

## **Interior Photos Cont'd**











www.ContinentalCommercial.info I 610-630-3700 I 700 W Germantown Pike, East Norriton, PA 19403

## **Exterior and Aerial Photo**





#### **Location Map**