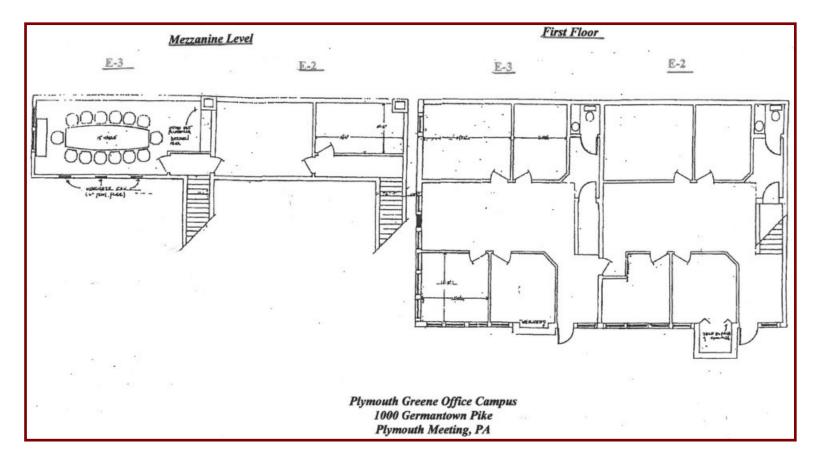

h Greene Office Campus. This modern, two-story building has recently been updated with new carpet, fresh paint, upgraded light fixtures, and more. The space features 8 private offices, 2 conference rooms, a reception area, 2 break rooms, 2 restrooms, and ample parking. The building boasts high ceilings and tasteful artwork, all of which is included in the sale, along with the office furniture and some additional equipment.

This property offers flexibility for an owner-user, with the option to occupy the entire space or easily split it into two separate units. Conveniently located near shops, restaurants, hotels, and the Plymouth Meeting Mall, with quick access to major highways including Routes 276, 476, and 202. Asking price: \$725,000. Contact us for more details.



## **Floor Plan**



## **Interior Photos**











www.ContinentalCommercial.info I 610-630-3700 I 700 W Germantown Pike, East Norriton, PA 19403

## **Interior Photos Cont'd**











www.ContinentalCommercial.info I 610-630-3700 I 700 W Germantown Pike, East Norriton, PA 19403

## **Exterior and Aerial Photo**





#### **Location Map**