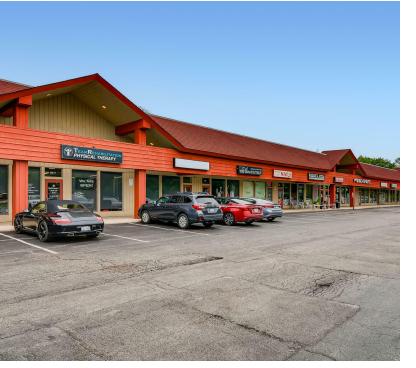

## **BRIAN PROPERTIES, INC.**

2045 S. Arlington Heights Rd. Suite #100 Arlington Heights, IL 60005 www.brianproperties.com

EXECUTIVE SUMMARY BARRINGTON CENTER 700-730 S. NORTHWEST HWY. | BARRINGTON, IL 60010

| OFFERING SUMMARY   |                               | PROPERTY OVERVIEW                                                                                                                                                                                                                                         |
|--------------------|-------------------------------|-----------------------------------------------------------------------------------------------------------------------------------------------------------------------------------------------------------------------------------------------------------|
| Building Size:     | 22,255 SF                     | The Barrington Centre shopping center is an established retail destination in the Barrington, IL community. The retail spaces available for lease are suitable for a variety of businesses, and the shopping center provides tenants with a high-quality  |
| Available SF:      | 1,190 SF                      | environment in which to operate. The shopping center is well-maintained and offers<br>ample parking for customers. In addition, the location is highly visible and easily<br>accessible, making it ideal for businesses looking to attract new customers. |
| Rental Rate:       | \$15.00 SF/yr (NNN)           | LOCATION OVERVIEW                                                                                                                                                                                                                                         |
| CAM:               | \$3.25 / SF                   | The Barrington Centre shopping center is an outstanding retail opportunity located<br>in the high-traffic northwest suburb of Barrington. The property is situated on<br>Northwest Hwy. providing excellent visibility and access. The shopping center    |
| Real Estate Taxes: | \$5.75 / SF                   | benefits from close proximity to downtown Barrington, being just 1.0 miles from downtown. This village is a highly desirable northwest suburb, with a population of approximately 10,722.                                                                 |
| Traffic Count:     | 23,000                        | PROPERTY HIGHLIGHTS                                                                                                                                                                                                                                       |
| Parking Ratio:     | 3.3 per 1,000                 | High Traffic Location: Northwest Hwy. sees an average of 22,110+ cars per day                                                                                                                                                                             |
|                    |                               | • A new pylon sign was installed in early 2022 to further promote the businesses                                                                                                                                                                          |
| <b>_</b> .         |                               | Ample Parking: There are 3.0 parking spaces per 1,000 SF available                                                                                                                                                                                        |
| Zoning:            | B-1 General Business Services | Outstanding demographics within three miles                                                                                                                                                                                                               |