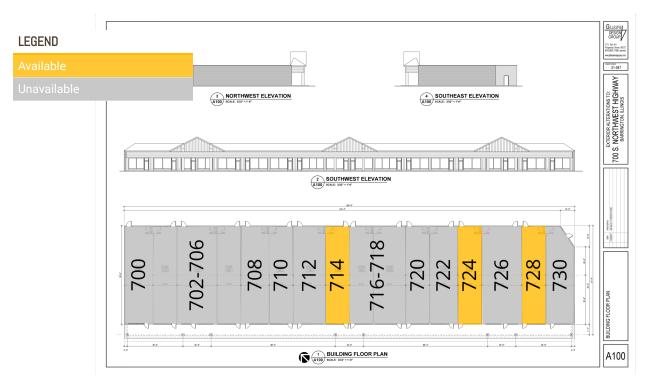

#### AVAILABLE SPACES

| SUITE | TENANT    | SIZE     | TYPE | RATE          | DESCRIPTION                             |
|-------|-----------|----------|------|---------------|-----------------------------------------|
| 714   | Available | 1,190 SF |      | \$15.00 SF/yr | Rent, CAM & Taxes are \$2,380 per month |
| 724   | Available | 1,190 SF |      | \$15.00 SF/yr | Rent, CAM & Taxes are \$2,380 per month |
| 728   | Available | 1,190 SF |      | \$15.00 SF/yr | Rent, CAM & Taxes are \$2,380 per month |