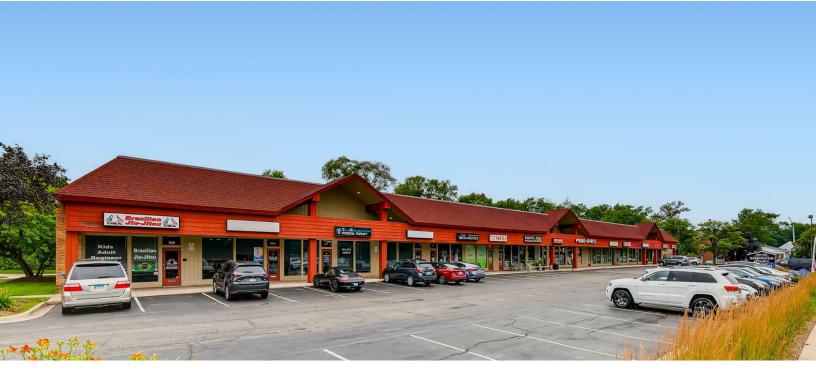

## **BRIAN PROPERTIES, INC.**

2045 S. Arlington Heights Rd. Suite #100 Arlington Heights, IL 60005 www.brianproperties.com

EXECUTIVE SUMMARY BARRINGTON CENTER 700-730 S. NORTHWEST HWY. | BARRINGTON, IL 60010

| OFFERING SUMMARY   |                               | PROPERTY OVERVIEW                                                                                                                                                                                                                                         |
|--------------------|-------------------------------|-----------------------------------------------------------------------------------------------------------------------------------------------------------------------------------------------------------------------------------------------------------|
| Building Size:     | 22,255 SF                     | The Barrington Centre shopping center is an established retail destination in the Barrington, IL community. The retail spaces available for lease are suitable for a variety of businesses, and the shopping center provides tenants with a high-quality  |
| Available SF:      | 1,190 SF                      | environment in which to operate. The shopping center is well-maintained and offers<br>ample parking for customers. In addition, the location is highly visible and easily<br>accessible, making it ideal for businesses looking to attract new customers. |
| Rental Rate:       | \$15.00 SF/yr (NNN)           | LOCATION OVERVIEW                                                                                                                                                                                                                                         |
| CAM:               | \$3.25 / SF                   | The Barrington Centre shopping center is an outstanding retail opportunity located<br>in the high-traffic northwest suburb of Barrington. The property is situated on<br>Northwest Hwy. providing excellent visibility and access. The shopping center    |
| Real Estate Taxes: | \$5.75 / SF                   | benefits from close proximity to downtown Barrington, being just 1.0 miles from downtown. This village is a highly desirable northwest suburb, with a population of approximately 10,722.                                                                 |
| Traffic Count:     | 23,000                        | PROPERTY HIGHLIGHTS                                                                                                                                                                                                                                       |
| Parking Ratio:     | 3.3 per 1,000                 | High Traffic Location: Northwest Hwy. sees an average of 22,110+ cars per day                                                                                                                                                                             |
|                    |                               | • A new pylon sign was installed in early 2022 to further promote the businesses                                                                                                                                                                          |
| <b>_</b> .         |                               | Ample Parking: There are 3.0 parking spaces per 1,000 SF available                                                                                                                                                                                        |
| Zoning:            | B-1 General Business Services | Outstanding demographics within three miles                                                                                                                                                                                                               |