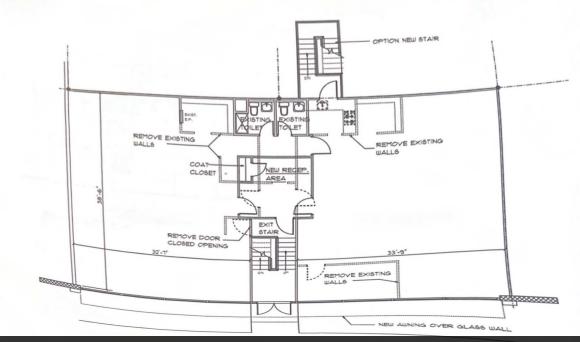

# INDUSTRIAL FOR LEASE

6570 DOBBIN RD

Columbia, MD 21045 Available: 3,257 - 24,343 SF

2nd Floor | 3,257 SF

Marley Welsh, SIOR Principal 443.741.4050 mwelsh@lee-associates.com

Samantha Eckels **Associate** 443.741.4047 seckels@lee-associates.com