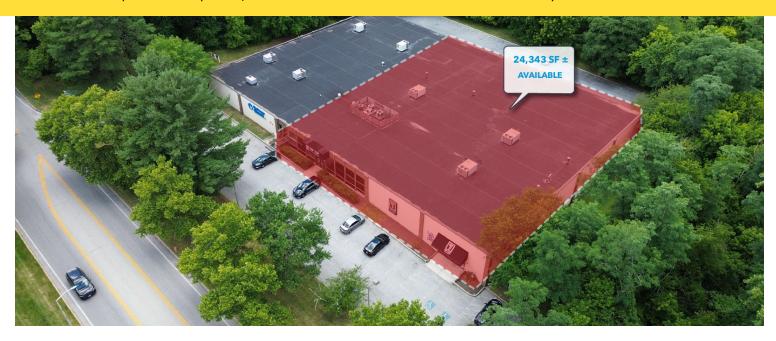

# FLEX FOR LEASE 6570 DOBBIN RD

Columbia, MD 21045 Available: 3,257 - 24,343 SF

Landlord will provide up to \$100,000 in TI for new HVAC for new 5 year deal tenants in 2024!

#### LISTING DATA

**AVAILABLE SF:** 27,500 SF

> **1st Floor:** 24,343 SF 2nd Floor: 3,257 SF

#### **PROPERTY OVERVIEW**

Conveniently situated in the heart of Columbia, Maryland, the area surrounding the property offers a dynamic blend of work and play. Located In the heart of the Dobbin Road corridor, tenants can enjoy easy access to retail shops, dining spots, and essential amenities. Location provides immediate access to the region's major highways including Interstates 95 and 175. This space has excellent signage opportunity.

#### **PROPERTY HIGHLIGHTS**

- Both spaces former gyms
- Potential outside fenced area
- Great signage
- Prime location for visibility and accessibility

Kate Jordan, SIOR Principal 410.336.5314

kjordan@lee-associates.com