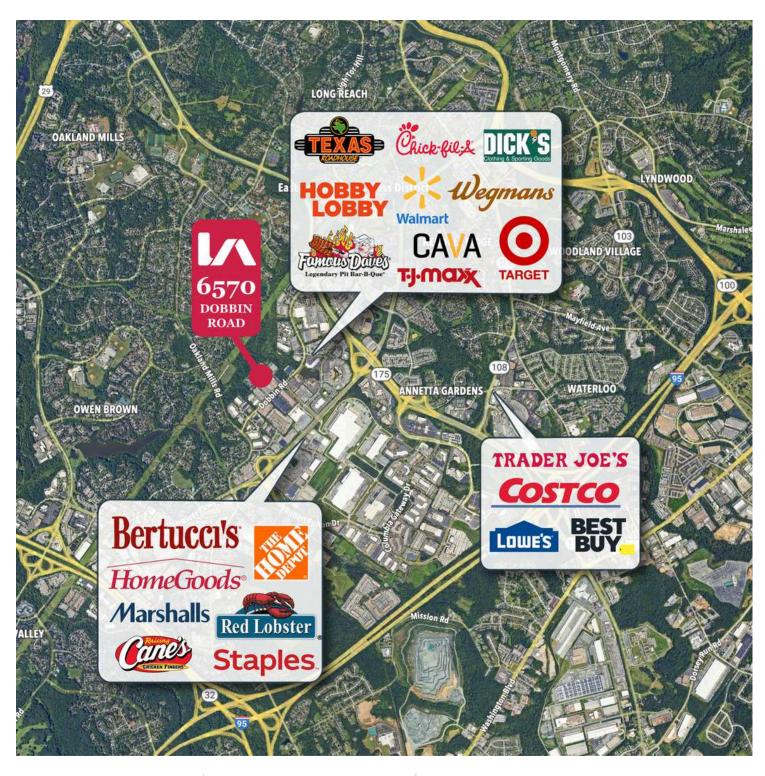

#### **PROPERTY OVERVIEW**

Conveniently situated in the heart of Columbia, Maryland, the area surrounding the property offers a dynamic blend of work and play. Located In the heart of the Dobbin Road corridor, tenants can enjoy easy access to retail shops, dining spots, and essential amenities. Location provides immediate access to the region's major highways including Interstates 95 and 175. This space has excellent signage opportunity.