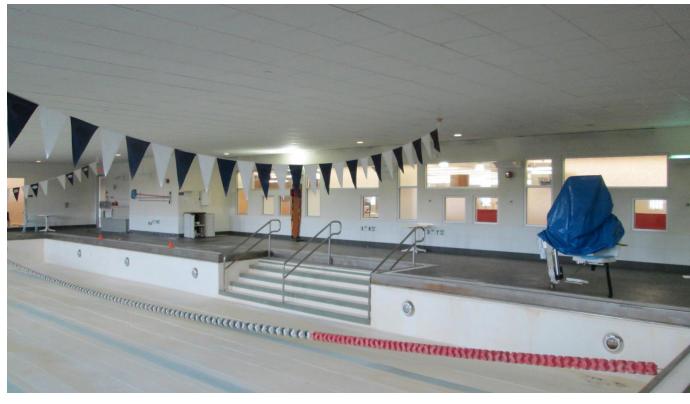

### **Property Summary**

Open Fitness, Pool, Half Court Basketball Gym, 3 Fitness Class Rooms

Men, Women, & Family Changing Room

First Floor Entrance with Stair and Elevator

Manager, Staff, Child Care Offices