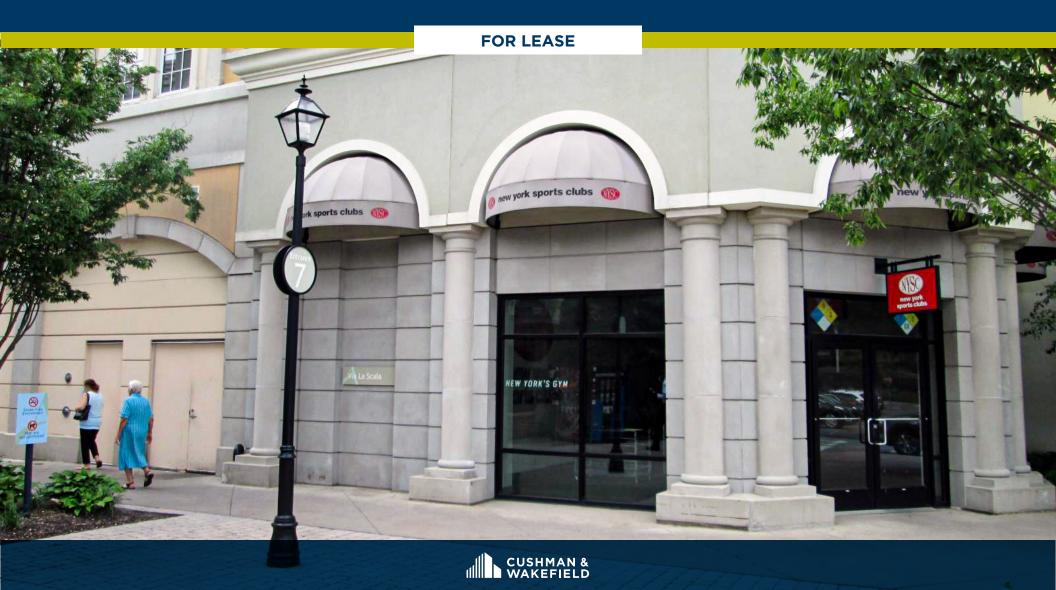

# SUITE 900

**DEER PARK, NEW YORK | TANGER** 

±32,500 SF - FORMERLY NEW YORK SPORTS CLUB

## 

Suite 900 | Tanger Deer Park, New York

Cushman & Wakefield is pleased to present, on an exclusive basis, a prime leasing opportunity within the highly sought-after Tanger center located in Deer Park, Long Island. Suite 900 offers approximately 32,500 square feet of prime real estate, formerly operated by New York Sports Club. Situated amidst a vibrant retail environment. this property benefits from its strategic location, abundant parking, and proximity to prominent retailers including American Eagle, Skechers, and Forever 21. With its size, location, and adjacency to major brands, this space presents an exciting opportunity for retailers and medical users seeking a high-traffic, high-visibility location in the heart of Long Island's premier shopping destination.