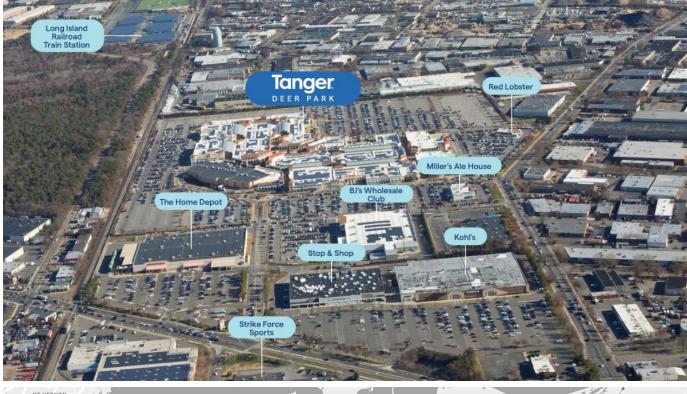

#### **ANNUAL TOURISTS**

9 Million (Long Island)

| NEA | REST | RET | AIL |
|-----|------|-----|-----|
|     |      |     |     |

| Distance | Destination                |  |
|----------|----------------------------|--|
| 4 Miles  | Westfield South Shore Mall |  |
| 5 Miles  | Walt Whitman Mall          |  |
| 9 Miles  | Huntington Station         |  |
| 12 Miles | Broadway Commons           |  |
| 16 Miles | Roosevelt Field Mall       |  |
| 33 Miles | Tanger Riverhead           |  |