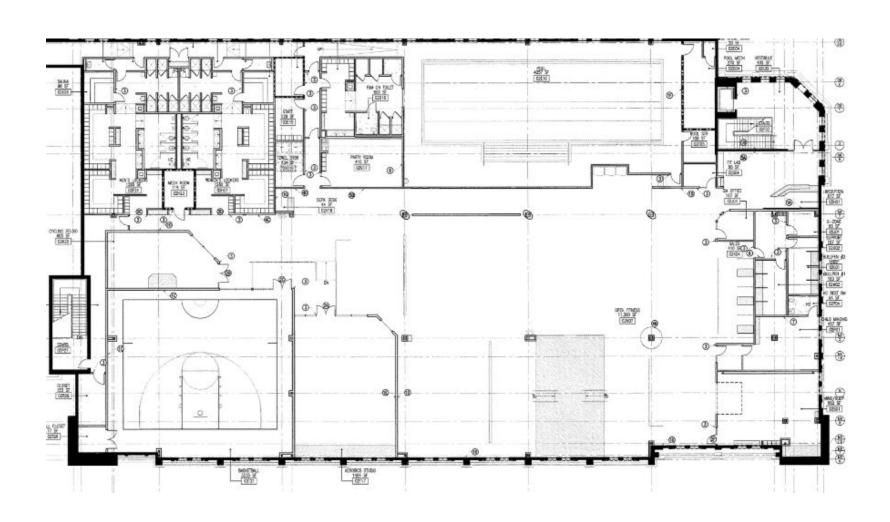

### SECOND FLOOR PLAN

### Suite 900 | Tanger

Deer Park, New York

 Ground Floor:
 1,000 SF

 Second Floor:
 32,500 SF

 Total:
 33,500 SF

Ceiling Heights: 16'-18'