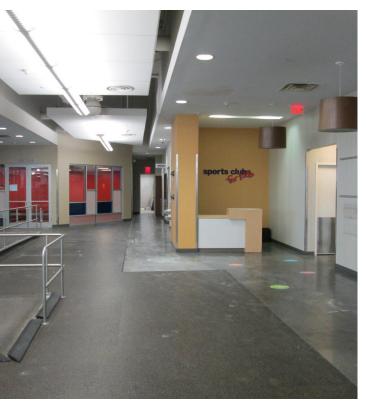

## 

Suite 900 | Tanger Deer Park, New York

Cushman & Wakefield is pleased to present, on an exclusive basis, a prime leasing opportunity within the highly sought-after Tanger center located in Deer Park, Long Island. Suite 900 offers approximately 32,500 square feet of prime real estate, formerly operated by New York Sports Club. Situated amidst a vibrant retail environment. this property benefits from its strategic location, abundant parking, and proximity to prominent retailers including American Eagle, Skechers, and Forever 21. With its size, location, and adjacency to major brands, this space presents an exciting opportunity for retailers and medical users seeking a high-traffic, high-visibility location in the heart of Long Island's premier shopping destination.

### **Property Summary**

Open Fitness, Pool, Half Court Basketball Gym, 3 Fitness Class Rooms

Men, Women, & Family Changing Room

First Floor Entrance with Stair and Elevator

Manager, Staff, Child Care Offices