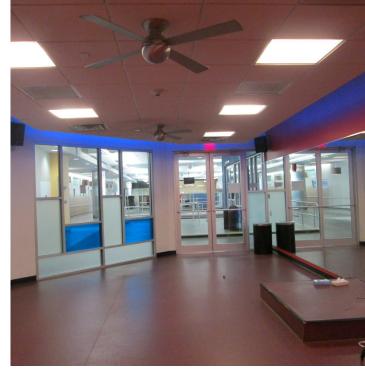

### **Property Summary**

Open Fitness, Pool, Half Court Basketball Gym, 3 Fitness Class Rooms

Men, Women, & Family Changing Room

First Floor Entrance with Stair and Elevator

Manager, Staff, Child Care Offices