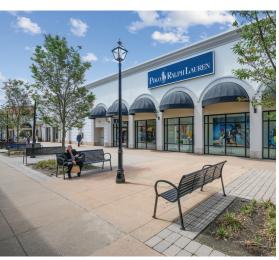

## 

Suite 900 | Tanger Deer Park, New York

Cushman & Wakefield is pleased to present, on an exclusive basis, a prime leasing opportunity within the highly sought-after Tanger center located in Deer Park, Long Island. Suite 900 offers approximately 32,500 square feet of prime real estate, formerly operated by New York Sports Club. Situated amidst a vibrant retail environment. this property benefits from its strategic location, abundant parking, and proximity to prominent retailers including American Eagle, Skechers, and Forever 21. With its size, location, and adjacency to major brands, this space presents an exciting opportunity for retailers and medical users seeking a high-traffic, high-visibility location in the heart of Long Island's premier shopping destination.

# **ABOUT** TANGER

#### Deer Park, New York