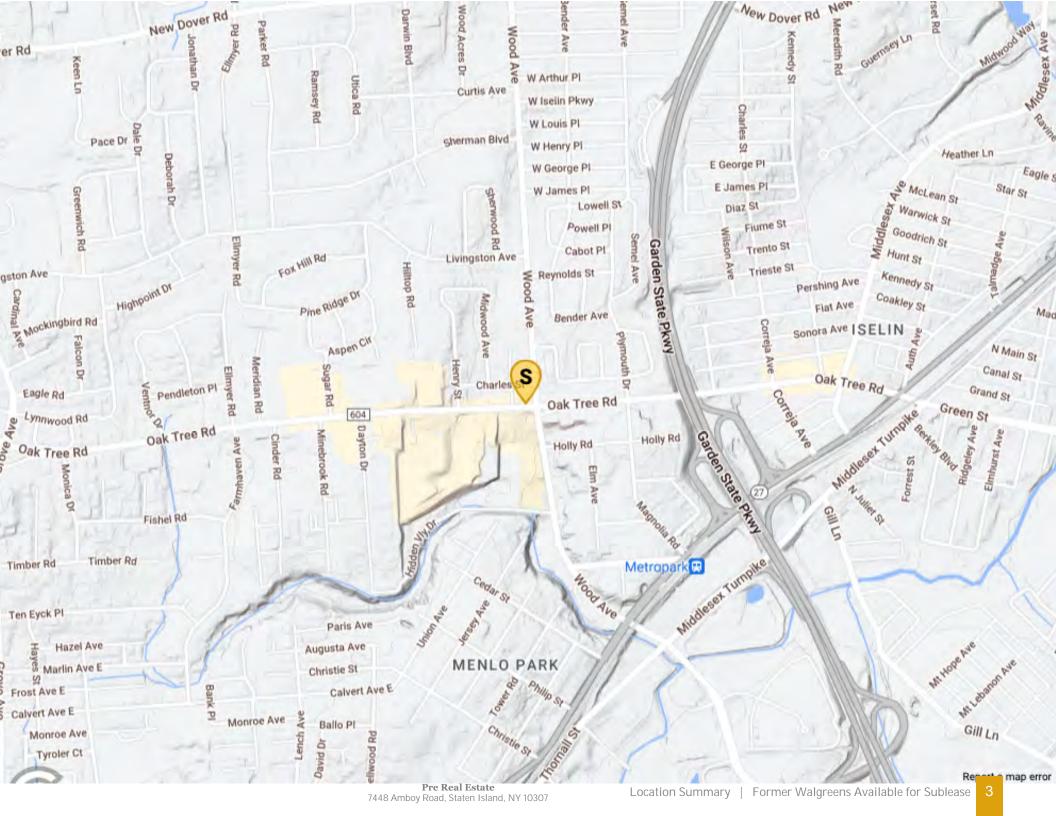

# THE SPACE

**HIGHLIGHTS** 

Space: 13,738 SF

Lease Expiration: 1/31/41

Location

1620 Oak Tree Rd, Edison, NJ, 08820

### NUMBER OF HOUSEHOLDS

| 5 677     | 47.561    | 117.843   |  |
|-----------|-----------|-----------|--|
| 1.00 MILE | 3.00 MILE | 5.00 MILE |  |

Former Walgreens available for sublease. This corner freestanding retail property offers pylon signage, private parking lot, and great visibility. Close by major retailers include Exxon, Bank of America, and Burger King. All leases must be coterminous!