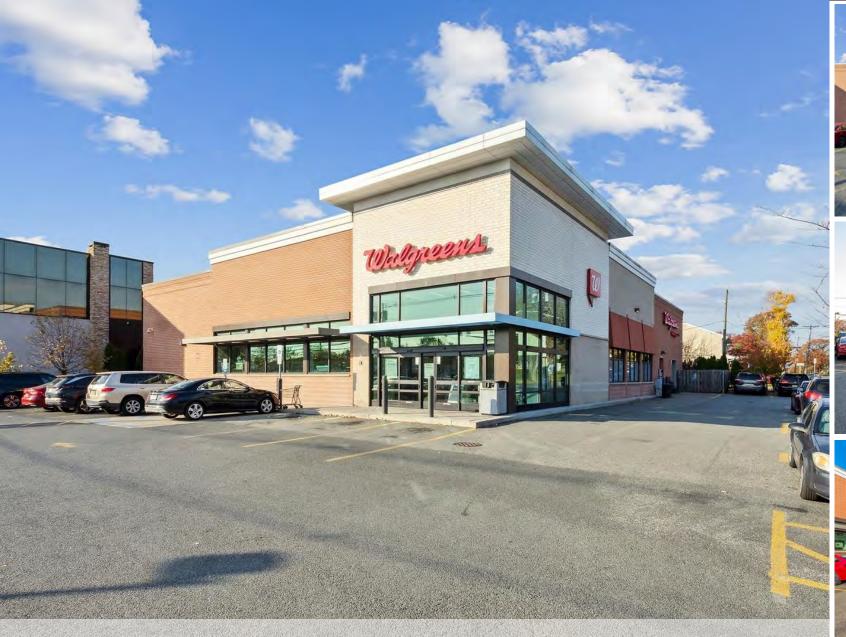

# Former Walgreens Available for Sublease

# THE SPACE

**HIGHLIGHTS** 

Space: 13,738 SF

Lease Expiration: 1/31/41

Location

1620 Oak Tree Rd, Edison, NJ, 08820

### NUMBER OF HOUSEHOLDS

| 5 677     | 47.561    | 117.843   |  |
|-----------|-----------|-----------|--|
| 1.00 MILE | 3.00 MILE | 5.00 MILE |  |

Former Walgreens available for sublease. This corner freestanding retail property offers pylon signage, private parking lot, and great visibility. Close by major retailers include Exxon, Bank of America, and Burger King. All leases must be coterminous!