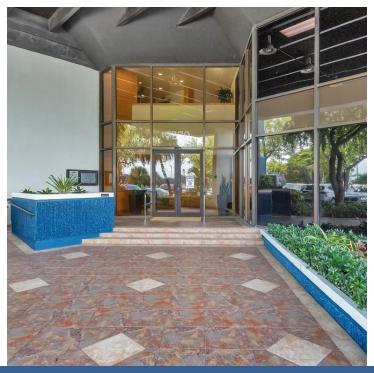

#### PROPERTY OVERVIEW

AET Towers are two premier high-end multi story office buildings located at the Southwestern edge of Miami International Airport. They are centrally located at the intersection of the Palmetto and Dolphin Expressways within minutes of Coral Gables, Airport Corridor and Doral. On-site management, nightly janitorial and daily porter service to maintain common area touchpoints clean.

### **PROPERTY HIGHLIGHTS**

- · Sweeping views of Miami International Airport
- · Offices with flexible terms available for immediate occupancy
- Easy Access to SR 836/826 and minutes to Florida Turnpike and I-95
- · Building Signage available for anchor tenant
- · Covered and surface parking available
- · Miami Cafe, now open in Tower 1, featuring Gourmet menu!
- · Brand new state-of-the-art cooling system in Tower 1