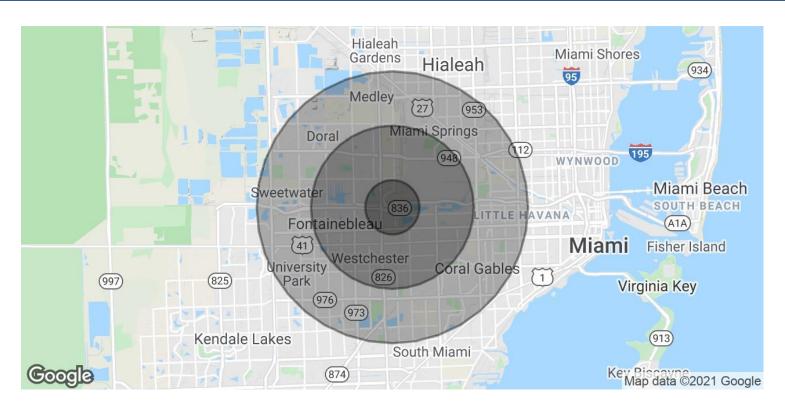

For more information contact our management office

| POPULATION           | 1 MILE | 3 MILES | 5 MILES |
|----------------------|--------|---------|---------|
| Total Population     | 10,480 | 143,338 | 423,253 |
| Average age          | 38.8   | 42.5    | 42.4    |
| Average age (Male)   | 36.6   | 40.3    | 40.6    |
| Average age (Female) | 40.7   | 44.6    | 43.9    |

| HOUSEHOLDS & INCOME | 1 MILE    | 3 MILES   | 5 MILES   |
|---------------------|-----------|-----------|-----------|
| Total households    | 3,476     | 50,797    | 148,535   |
| # of persons per HH | 3.0       | 2.8       | 2.8       |
| Average HH income   | \$50,538  | \$54,241  | \$57,125  |
| Average house value | \$211,326 | \$305,866 | \$323,690 |