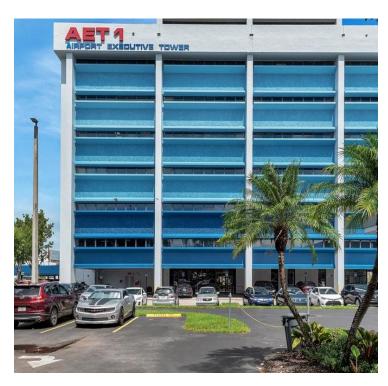

#### PROPERTY OVERVIEW

AET Towers are two premier high-end multi story office buildings located at the Southwestern edge of Miami International Airport. They are centrally located at the intersection of the Palmetto and Dolphin Expressways within minutes of Coral Gables, Airport Corridor and Doral. On-site management, nightly janitorial and daily porter service to maintain common area touchpoints clean.

### **PROPERTY HIGHLIGHTS**

- · Sweeping views of Miami International Airport
- · Offices with flexible terms available for immediate occupancy
- Easy Access to SR 836/826 and minutes to Florida Turnpike and I-95
- · Building Signage available for anchor tenant
- · Covered and surface parking available
- · Miami Cafe, now open in Tower 1, featuring Gourmet menu!
- · Brand new state-of-the-art cooling system in Tower 1