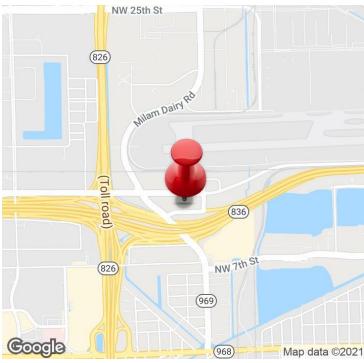

## 7270 NW 12th St & 1150 NW 72nd Ave Miami, FL 33126

For more information contact our management office

C: 305-929-8721 E: ac@airportexecutivetowers.com

#### PROPERTY OVERVIEW

AET Towers are two premier high-end multi story office buildings located at the Southwestern edge of Miami International Airport. They are centrally located at the intersection of the Palmetto and Dolphin Expressways within minutes of Coral Gables, Airport Corridor and Doral. On-site management, nightly janitorial and daily porter service to maintain common area touchpoints clean.