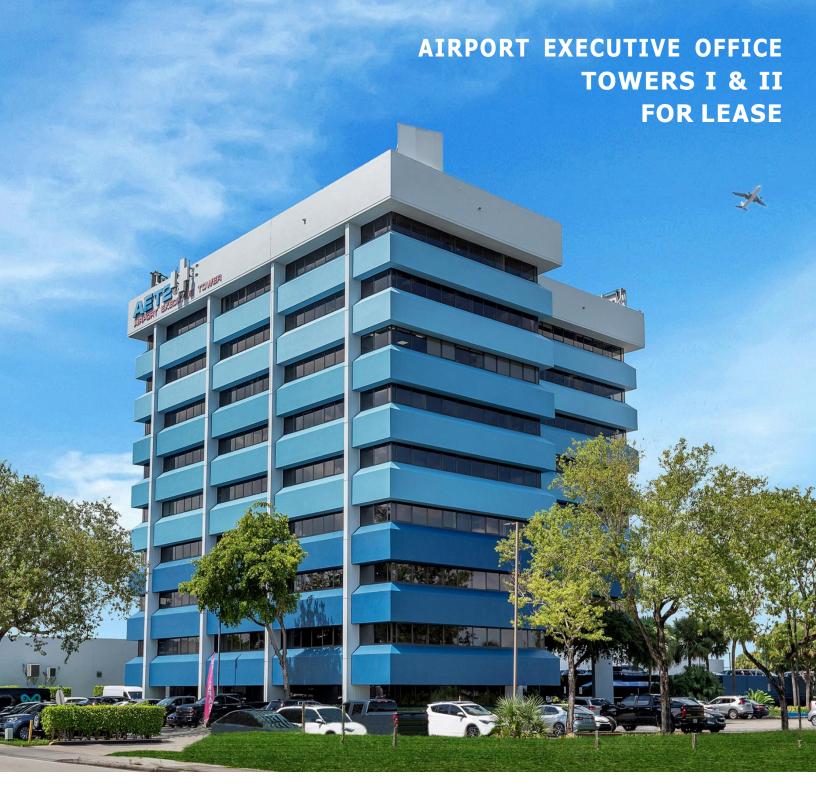

Airport Executive Towers I & II

#### PROPERTY OVERVIEW

AET Towers are two premier high-end multi story office buildings located at the Southwestern edge of Miami International Airport. They are centrally located at the intersection of the Palmetto and Dolphin Expressways within minutes of Coral Gables, Airport Corridor and Doral. On-site management, nightly janitorial and daily porter service to maintain common area touchpoints clean.