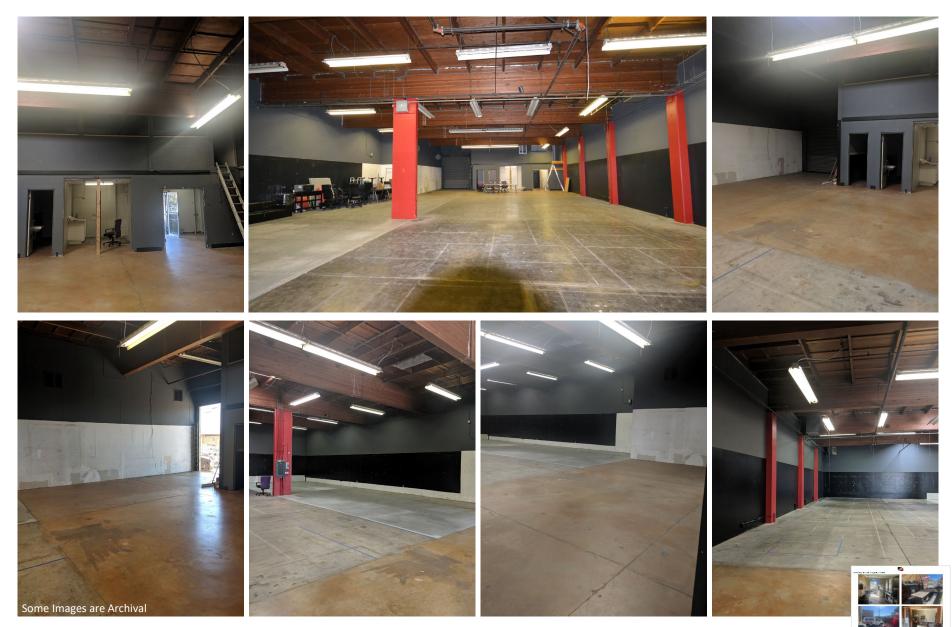

## **Highlights**

- Open layout warehouse with high ceilings
- Dock-high loading with roll-up door
- Exclusive yard with electric gate for parking or outside use
- En-suite bathroom
- Meeting room
- Sink room

## 950 Gilman Street Berkeley California 94710

All information herein is offered in good faith and deemed accurate, but not guaranteed. Some images here are archival.