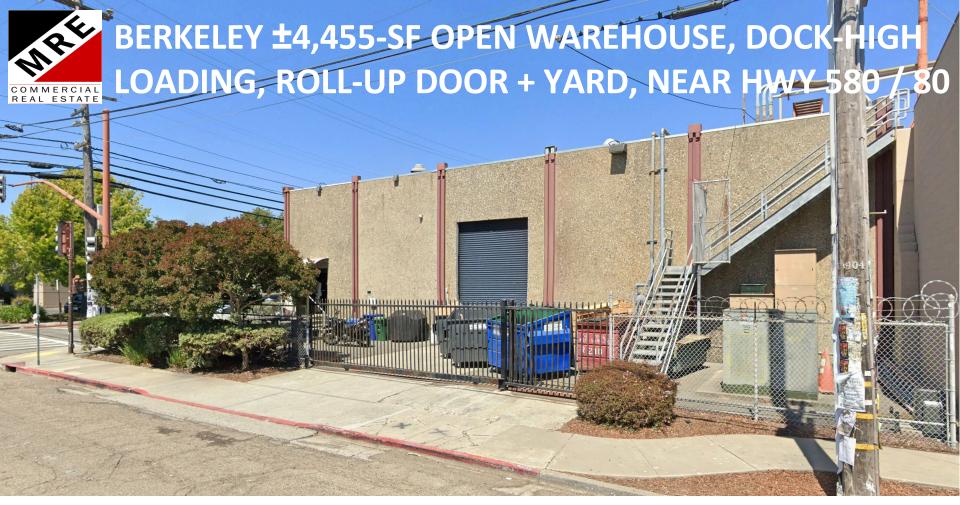

## 950 Gilman Street

Berkeley California 94710

Colby Katz

510 450 1420 ckatz@mrecommercial.com LIC# 01949015 \$1.90 PSF MONTHLY (+ \$0.10 CAMs)

## **Highlights**

- Open layout warehouse with high ceilings
- Dock-high loading with roll-up door
- Exclusive yard with electric gate for parking or outside use
- En-suite bathroom
- Meeting room
- Sink room

- Sublease through July 31, 2027, with extended term option
- Additional office space is available for lease within the building —
  Please inquire with broker