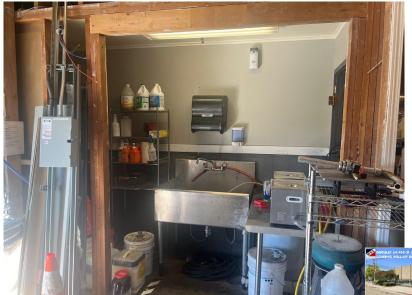

## **Highlights**

- Open layout warehouse with high ceilings
- Dock-high loading with roll-up door
- Exclusive yard with electric gate for parking or outside use
- En-suite bathroom
- Meeting room
- Sink room