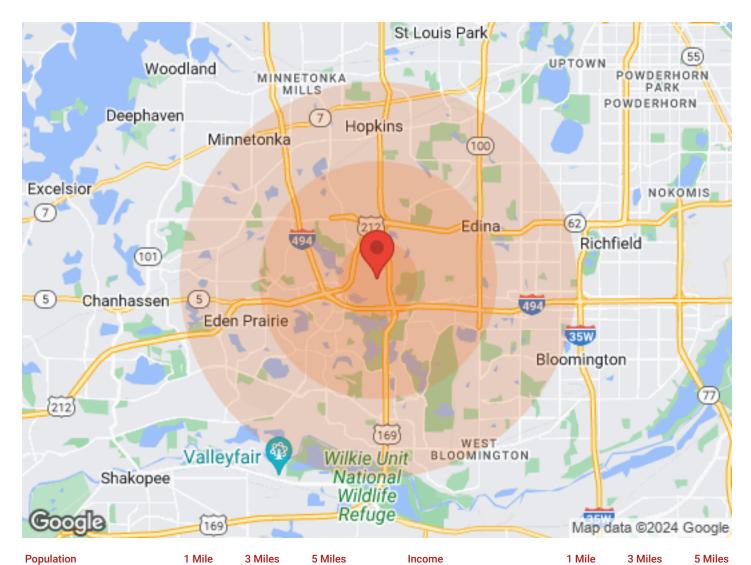

## **DEMOGRAPHICS**

#### 9973 VALLEY VIEW ROAD

Median

| · opalation      |        |         | 0       |
|------------------|--------|---------|---------|
| Male             | 2,016  | 28,103  | 94,632  |
| Female           | 2,093  | 30,351  | 101,818 |
| Total Population | 4,109  | 58,454  | 196,450 |
| Age              | 1 Mile | 3 Miles | 5 Miles |
| Ages 0-14        | 699    | 9,831   | 33,617  |
| Ages 15-24       | 553    | 7,047   | 24,351  |
| Ages 25-54       | 1,404  | 21,812  | 73,409  |
| Ages 55-64       | 581    | 7,943   | 26,610  |
| Ages 65+         | 872    | 11,821  | 38,463  |
| Race             | 1 Mile | 3 Miles | 5 Miles |
| White            | 3,771  | 49,408  | 169,124 |
| Black            | 78     | 3,449   | 10,186  |
| Am In/AK Nat     | 3      | 40      | 147     |
| Hawaiian         | N/A    | N/A     | N/A     |
| Hispanic         | 91     | 1,983   | 7,375   |
| Multi-Racial     | 100    | 3,788   | 13,462  |
|                  |        |         |         |

| 93             | 1,525                                               | 5,546                                                                                               |
|----------------|-----------------------------------------------------|-----------------------------------------------------------------------------------------------------|
| 110            | 1,337                                               | 5,551                                                                                               |
| 57             | 1,925                                               | 7,098                                                                                               |
| 180            | 3,044                                               | 10,389                                                                                              |
| 366            | 5,132                                               | 15,843                                                                                              |
| 117            | 3,535                                               | 11,406                                                                                              |
| 325            | 4,491                                               | 14,642                                                                                              |
| 103            | 1,895                                               | 6,681                                                                                               |
| 369            | 3,124                                               | 8,497                                                                                               |
|                |                                                     |                                                                                                     |
| 1 Mile         | 3 Miles                                             | 5 Miles                                                                                             |
|                |                                                     |                                                                                                     |
| 1,910          | 28,947                                              | 93,796                                                                                              |
| 1,910<br>1,789 | 28,947<br>26,955                                    | 93,796<br>88,199                                                                                    |
| , -            | •                                                   | -,                                                                                                  |
| 1,789          | 26,955                                              | 88,199                                                                                              |
|                | 110<br>57<br>180<br>366<br>117<br>325<br>103<br>369 | 110 1,337<br>57 1,925<br>180 3,044<br>366 5,132<br>117 3,535<br>325 4,491<br>103 1,895<br>369 3,124 |

\$102,832

\$81,138

\$75,407