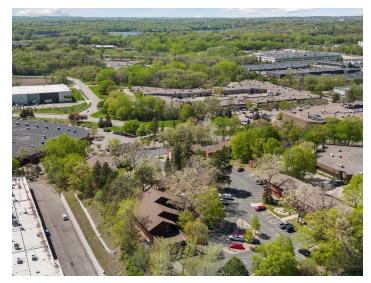

lt with a professional in the respective legal, accounting, tax or other professional area before making any decisions.

## **EXECUTIVE SUMMARY**

9973 VALLEY VIEW ROAD





#### OFFERING SUMMARY

LEASE RATE: \$18.00/SF Gross

LEASE TERM: 1-3 Years

**BUILDING SF:** 7,140

**AVAILABLE SF:** 3,419 SF

YEAR BUILT: 1996

**BUILDING CLASS:** В

FLOORS: 2

#### **PROPERTY OVERVIEW**

Office sublease available in Eden Prairie. Great location in the Golden Triangle. Prairie style architecture. Professional and relaxed interior. Beautiful setting with convenient parking. Electronic door security.



KW COMMERCIAL - LAKE MINNETONKA 13100 West Wayzata Boulevard Minnetonka, MN 55305



0: (612) 991-6360

C: (612) 991-6360 jeff.meehan@kwcommercial.com

## PROPERTY PHOTOS

### 9973 VALLEY VIEW ROAD















KW COMMERCIAL - LAKE MINNETONKA 13100 West Wayzata Boulevard Minnetonka, MN 55305



COMMERCIAL ...
Each Office Independently Owned and Operated

#### JEFF MEEHAN

0: (612) 991-6360 C: (612) 991-6360 jeff.meehan@kwcommercial.com

## PROPERTY PHOTOS

### 9973 VALLEY VIEW ROAD















KW COMMERCIAL - LAKE MINNETONKA 13100 West Wayzata Boulevard Minnetonka, MN 55305



COMMERCIAL ...
Each Office Independently Owned and Operated

#### JEFF MEEHAN

0: (612) 991-6360 C: (612) 991-6360 jeff.meehan@kwcommercial.com



## **BUSINESS MAP**





## **REGIONAL MAP**

#### 9973 VALLEY VIEW ROAD





# KW COMMERCIAL - LAKE MINNETONKA 13100 West Wayzata Boulevard Minnetonka, MN 55305



C: (612) 991-6360 jeff.meehan@kwcommercial.com

**JEFF MEEHAN** 0: (612) 991-6360

## **AERIAL MAP**