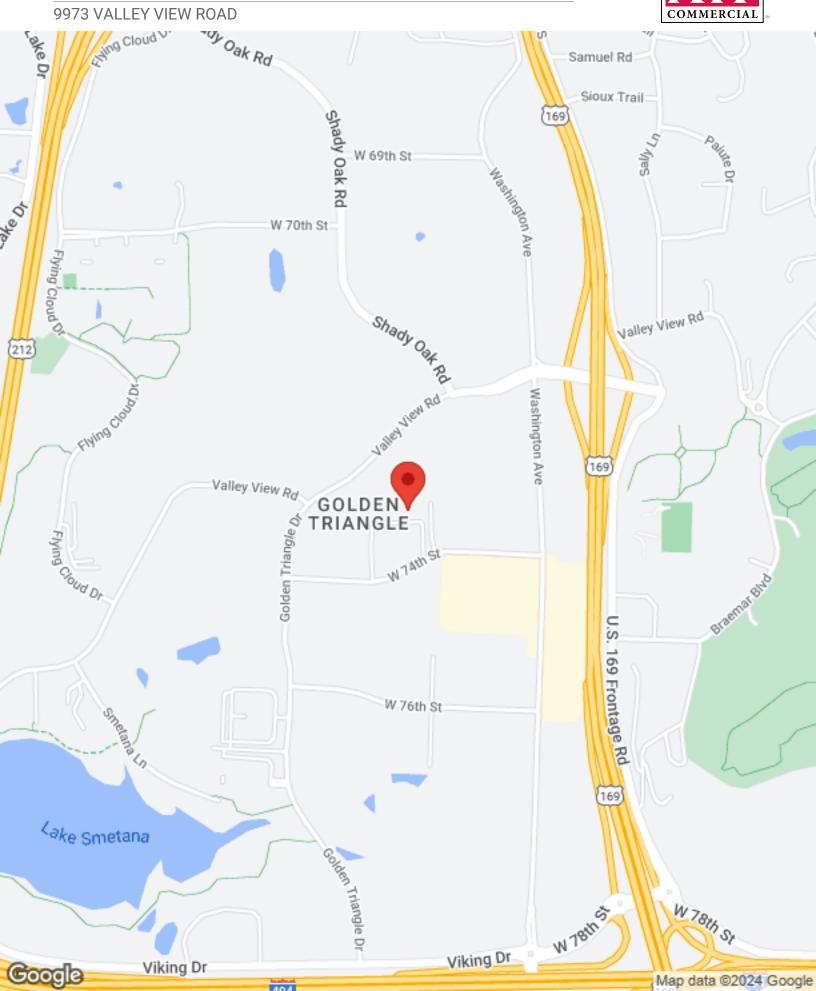

nt parking. Electronic door security.



KW COMMERCIAL - LAKE MINNETONKA 13100 West Wayzata Boulevard Minnetonka, MN 55305



0: (612) 991-6360

C: (612) 991-6360 jeff.meehan@kwcommercial.com

## PROPERTY PHOTOS

### 9973 VALLEY VIEW ROAD















KW COMMERCIAL - LAKE MINNETONKA 13100 West Wayzata Boulevard Minnetonka, MN 55305



COMMERCIAL ...
Each Office Independently Owned and Operated

#### JEFF MEEHAN

0: (612) 991-6360 C: (612) 991-6360 jeff.meehan@kwcommercial.com

## PROPERTY PHOTOS

### 9973 VALLEY VIEW ROAD















KW COMMERCIAL - LAKE MINNETONKA 13100 West Wayzata Boulevard Minnetonka, MN 55305



COMMERCIAL ...
Each Office Independently Owned and Operated

#### JEFF MEEHAN

0: (612) 991-6360 C: (612) 991-6360 jeff.meehan@kwcommercial.com



## **BUSINESS MAP**





## **REGIONAL MAP**

#### 9973 VALLEY VIEW ROAD





# KW COMMERCIAL - LAKE MINNETONKA 13100 West Wayzata Boulevard Minnetonka, MN 55305



C: (612) 991-6360 jeff.meehan@kwcommercial.com

**JEFF MEEHAN** 0: (612) 991-6360

## **AERIAL MAP**

### 9973 VALLEY VIEW ROAD





KW COMMERCIAL - LAKE MINNETONKA 13100 West Wayzata Boulevard Minnetonka, MN 55305



COMMERCIAL ...
Each Office Independently Owned and Operated

#### JEFF MEEHAN

0: (612) 991-6360 C: (612) 991-6360 jeff.meehan@kwcommercial.com

## **DEMOGRAPHICS**

#### 9973 VALLEY VIEW ROAD





Median

| · opalation      |        |         | 0       |
|------------------|--------|---------|---------|
| Male             | 2,016  | 28,103  | 94,632  |
| Female           | 2,093  | 30,351  | 101,818 |
| Total Population | 4,109  | 58,4