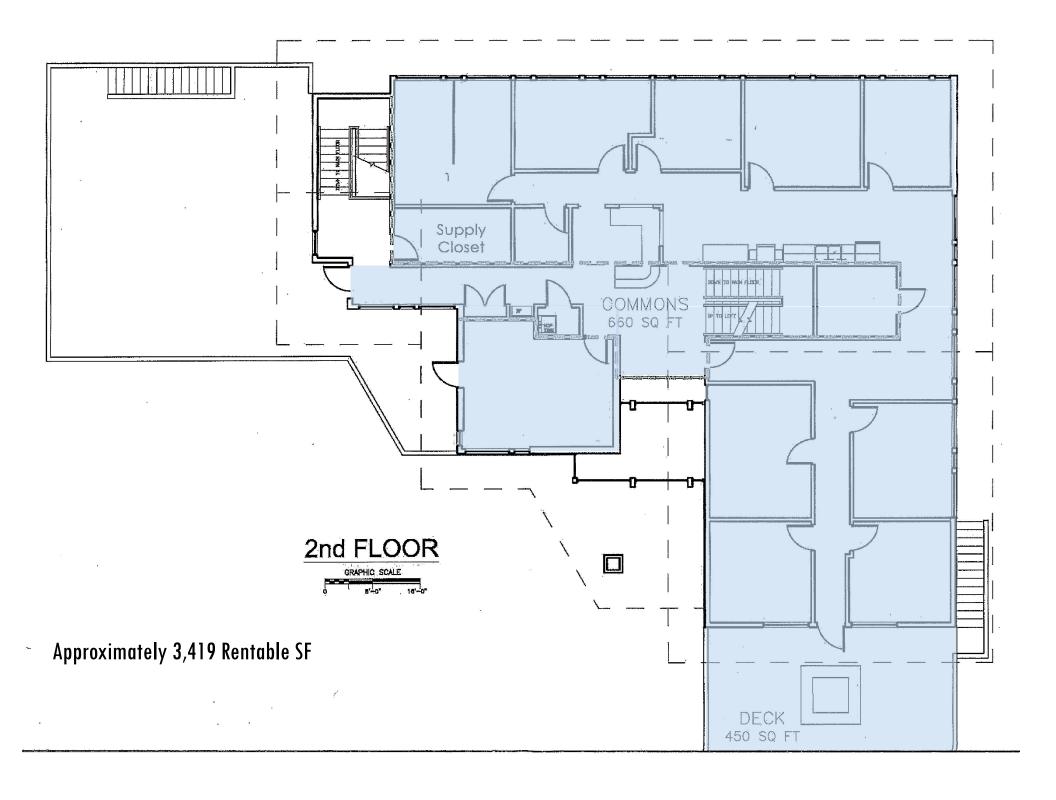

#### OFFERING SUMMARY

LEASE RATE: \$18.00/SF Gross

LEASE TERM: 1-3 Years

**BUILDING SF:** 7,140

**AVAILABLE SF:** 3,419 SF

YEAR BUILT: 1996

**BUILDING CLASS:** В

FLOORS: 2

#### **PROPERTY OVERVIEW**

Office sublease available in Eden Prairie. Great location in the Golden Triangle. Prairie style architecture. Professional and relaxed interior. Beautiful setting with convenient parking. Electronic door security.