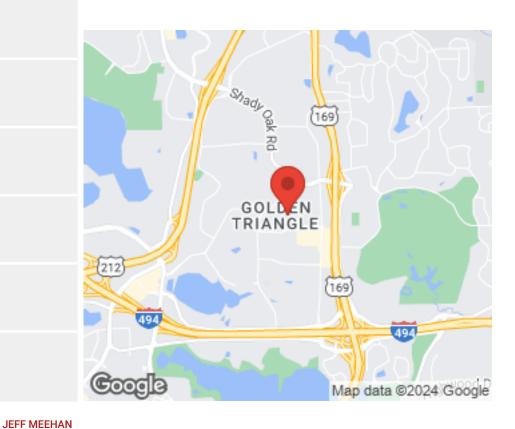

vided isnot intended to replace or serve as substitute for any legal, accounting, investment, real estate, tax or other professional advice, consultation or service. The user of this software shouldconsult with a professional in the respective legal, accounting, tax or other professional area before making any decisions.

## **EXECUTIVE SUMMARY**

9973 VALLEY VIEW ROAD





#### OFFERING SUMMARY

LEASE RATE: \$18.00/SF Gross

LEASE TERM: 1-3 Years

**BUILDING SF:** 7,140

**AVAILABLE SF:** 3,419 SF

YEAR BUILT: 1996

**BUILDING CLASS:** В

FLOORS: 2

#### **PROPERTY OVERVIEW**

Office sublease available in Eden Prairie. Great location in the Golden Triangle. Prairie style architecture. Professional and relaxed interior. Beautiful setting with convenient parking. Electronic door security.



KW COMMERCIAL - LAKE MINNETONKA 13100 West Wayzata Boulevard Minnetonka, MN 55305



0: (612) 991-6360

C: (612) 991-6360 jeff.meehan@kwcommercial.com

## PROPERTY PHOTOS

### 9973 VALLEY VIEW ROAD















KW COMMERCIAL - LAKE MINNETONKA 13100 West Wayzata Boulevard Minnetonka, MN 55305



COMMERCIAL ...
Each Office Independently Owned and Operated

#### JEFF MEEHAN

0: (612) 991-6360 C: (612) 991-6360 jeff.meehan@kwcommercial.com

## PROPERTY PHOTOS

### 9973 VALLEY VIEW ROAD















KW COMMERCIAL - LAKE MINNETONKA 13100 West Wayzata Boulevard Minnetonka, MN 55305



COMMERCIAL ...
Each Office Independently Owned and Operated

#### JEFF MEEHAN

0: (612) 991-6360 C: (612) 991-6360 jeff.meehan@kwcommercial.com



## **BUSINESS MAP**





## **REGIONAL MAP**

#### 9973 VALLEY