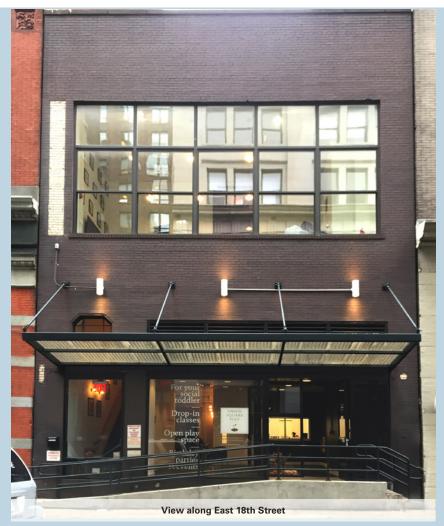

### Option 2 - Retail Storefront

(Fronts 17th Street) Ground: 2,000 sf (Expandable to 2,700 sf) Immediate Occupancy

View of Building from Union Square Park

#### (Fronts both 17th & 18th Streets)

Ground:4,250 sf - 16.5' Ceiling Ht.Lower Level:4,500 sf - 10.5' Ceiling Ht.Possession:Arranged

2nd Floor visibility 28' along East 17th St)

2nd Floor:4,750 usf / 6,500 rsfPlus 250 SF private stairway entry to 2nd FloorCeiling Ht:15.5' to 23' at the 17th St. side