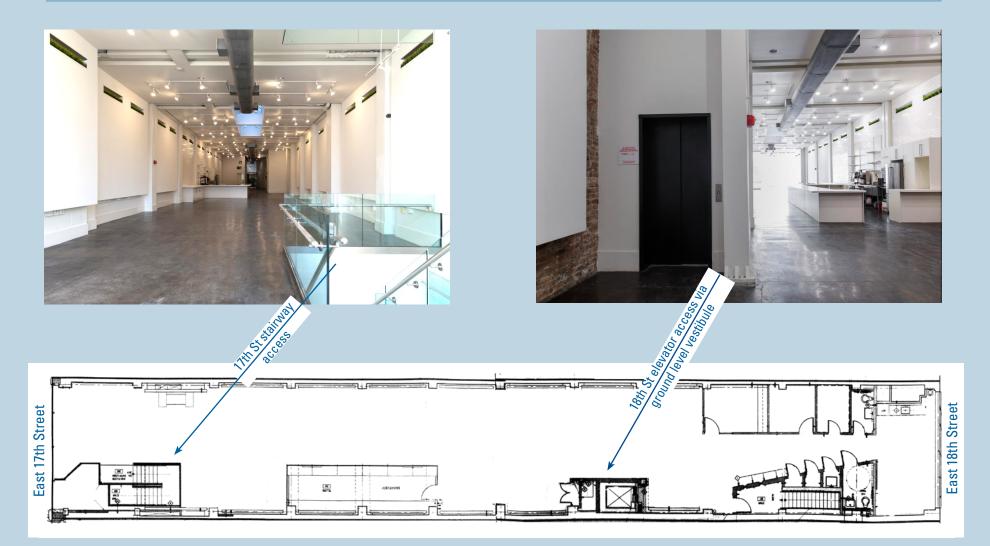

Elevator/ADA access to 2nd Floor via vestibule entry fronting 18th Street

### 2nd Floor Access

2nd Floor