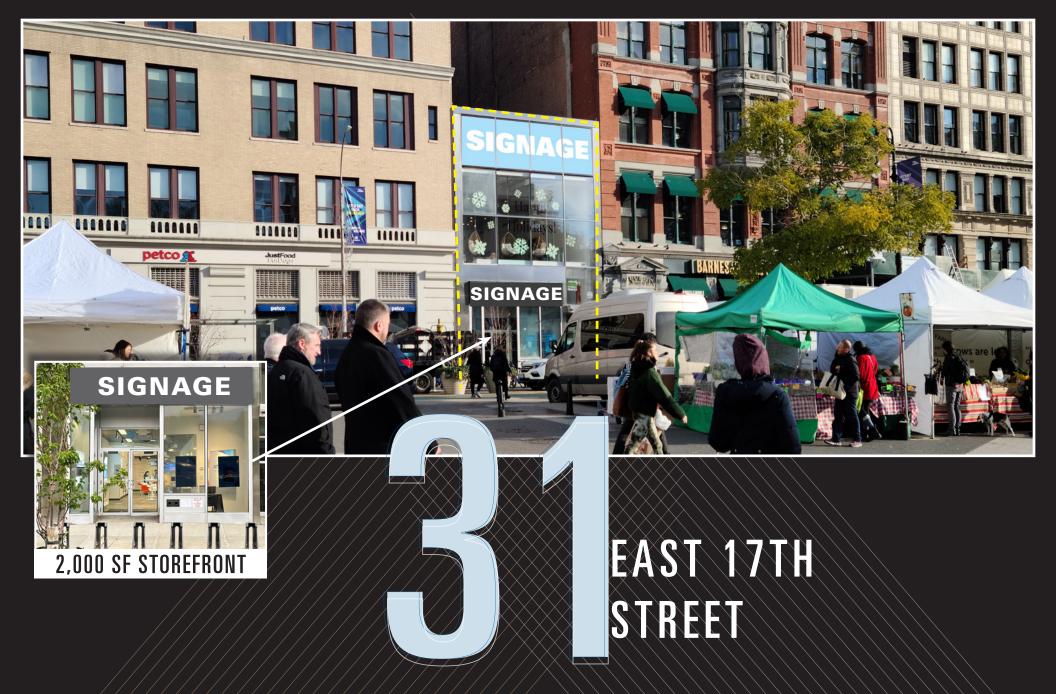

OFFICE / RETAIL BUILDING 13,500 SF - MASSIVE BRANDING AT FOOT OF UNION SQ. PARK 2,000 SF STOREFRONT FRONTING 17TH STREET

## 31 East 17th Street

Between Broadway & Park Avenue South

### Option 2 - Retail Storefront

(Fronts 17th Street) Ground: 2,000 sf (Expandable to 2,700 sf) Immediate Occupancy

View of Building from Union Square Park