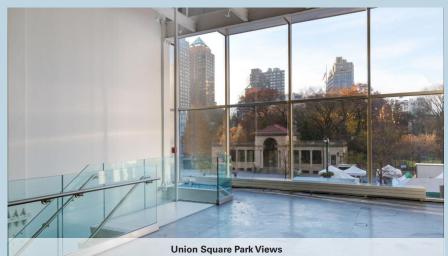

### Option 2 - Retail Storefront

(Fronts 17th Street) Ground: 2,000 sf (Expandable to 2,700 sf) Immediate Occupancy

View of Building from Union Square Park