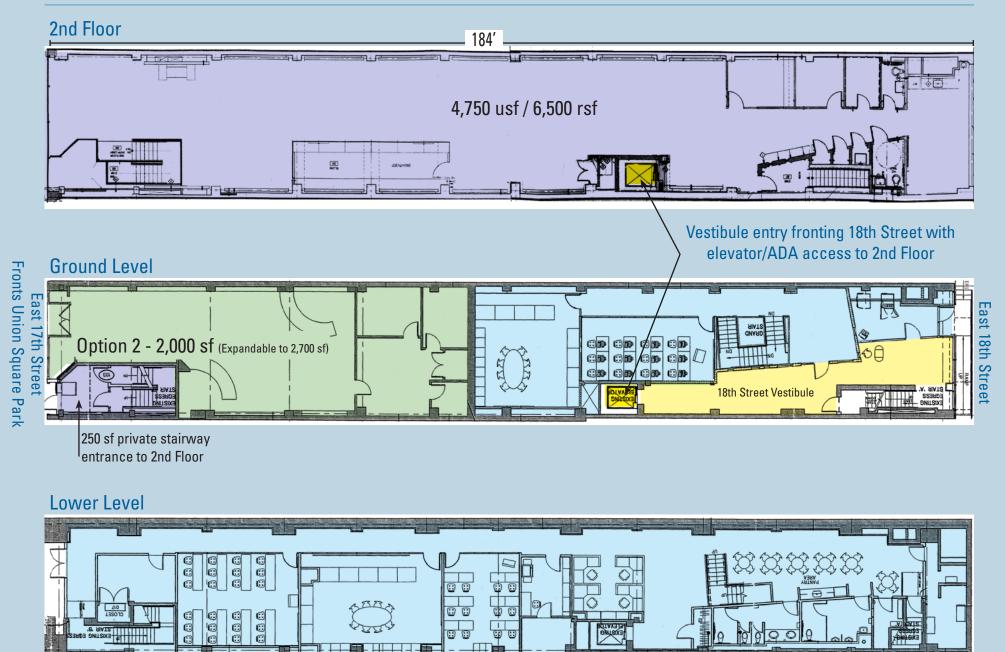

# Floor Plan - 3 Levels - 13,500 SF total

#### (Fronts both 17th & 18th Streets)

Ground:4,250 sf - 16.5' Ceiling Ht.Lower Level:4,500 sf - 10.5' Ceiling Ht.Possession:Arranged

2nd Floor visibility 28' along East 17th St)

2nd Floor:4,750 usf / 6,500 rsfPlus 250 SF private stairway entry to 2nd FloorCeiling Ht:15.5' to 23' at the 17th St. side

### Option 2 - Retail Storefront

(Fronts 17th Street) Ground: 2,000 sf (Expandable to 2,700 sf) Immediate Occupancy

View of Building from Union Square Park

### 2nd Floor Access

2nd Floor

Elevator/ADA access to 2nd Floor via vestibule entry fronting 18th Street