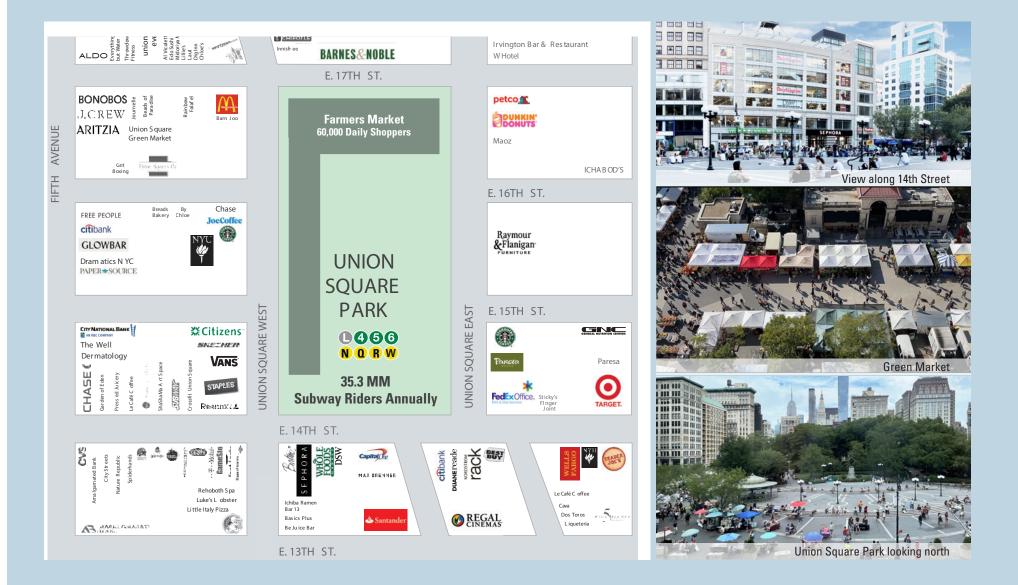

### Area Map

For further information and/or inspection contact:

### Features

- Elevator access on 18th Street connects ground and lower level, plus large internal staircase as well as ADA compliant entry
- High foot-traffic and high-volume tourist area at the foot of Union Square Park
- Excellent access via Union Square transportation hub 's OGONOR w subway lines
- Steps away from 270-key W Hotel Union Square
- Neighborhood boasts 75,000 residents, 140,000 employees, and 60,000 students
- Join area tenants Barnes & Noble, Sephora, Venchi, Bluemercury, Bonobos, Burlington, Whole Foods, DSW, Petco, Sweetgreen, Dunkin', Juice Generation, Paragon Sports, Dr. Martens, Nordstrom Rack, Duane Reade, Breads Bakery, Ole & Steen....and many more