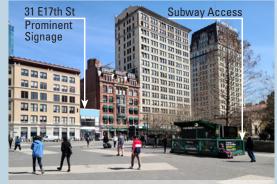

### Area Map

For further information and/or inspection contact:

### Features

- Elevator access on 18th Street connects ground and lower level, plus large internal staircase as well as ADA compliant entry
- High foot-traffic and high-volume tourist area at the foot of Union Square Park
- Excellent access via Union Square transportation hub 's OGONOR w subway lines
- Steps away from 270-key W Hotel Union Square
- Neighborhood boasts 75,000 residents, 140,000 employees, and 60,000 students
- Join area tenants Barnes & Noble, Sephora, Venchi, Bluemercury, Bonobos, Burlington, Whole Foods, DSW, Petco, Sweetgreen, Dunkin', Juice Generation, Paragon Sports, Dr. Martens, Nordstrom Rack, Duane Reade, Breads Bakery, Ole & Steen....and many more