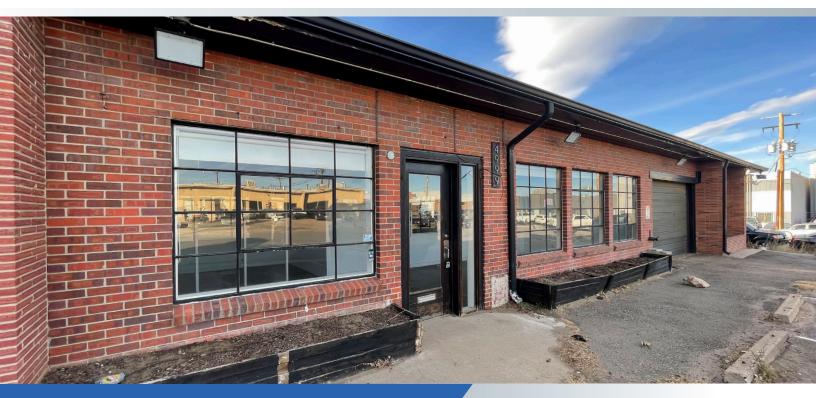

## 4999 Jackson Street Denver, CO 80216

## Property Overview

We're pleased to offer this expansive warehouse for lease, located in North Denver with close proximity and easy access to I-70 near Colorado Blvd. The space is ideal for light industrial uses and includes basic entrance and warehouse office space, a drive-in door, a dock-high door, 9 parking spaces, an existing ventilation system for a paint booth and an optional small yard space that could be fenced. The installation of a paint booth, by Tenant, is allowed subject to meeting proper permitting and codes by Denver County. Please contact me for a showing today!

## For Lease: \$10/SF NNN

8'x12' Overhead Large Door I-A Zoning 9'9" Ceiling Height Single Standard Loading Dock-High 9 Spaces Parking Small Yard Optional Space Available **Existing System** Ventilation for Paint Booth