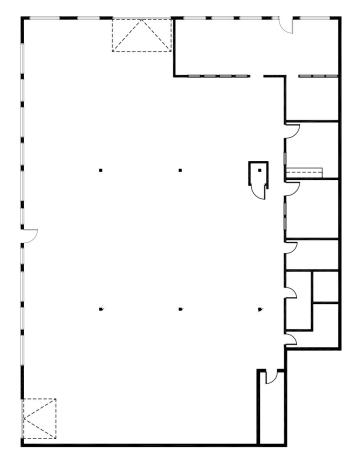

## Property Overview

We're pleased to offer this expansive warehouse for lease, located in North Denver with close proximity and easy access to I-70 near Colorado Blvd. The space is ideal for light industrial uses and includes basic entrance and warehouse office space, a drive-in door, a dock-high door, 9 parking spaces, an existing ventilation system for a paint booth and an optional small yard space that could be fenced. The installation of a paint booth, by Tenant, is allowed subject to meeting proper permitting and codes by Denver County. Please contact me for a showing today!

## For Lease: \$10/SF NNN

8'x12' Overhead Large Door I-A Zoning 9'9" Ceiling Height Single Standard Loading Dock-High 9 Spaces Parking Small Yard Optional Space Available **Existing System** Ventilation for Paint Booth

**Building Size** 

For more information:

Shane Robson

512 450 8203

6,135 SF

NO WARRANTY OR REPRESENTATION, EXPRESS OR IMPLIED, IS MADE AS TO THE ACCURACY OF THE INFORMATION CONTAINED HEREIN, AND THE SAME IS SUBMITTED SUBJECT TO ERRORS, OMISSIONS, CHANGE OF PRICE, RENTAL OR OTHER CONDITIONS, PRIOR SALE, LEASE OR FINANCING, OR WITHDRAWAL WITHOUT NOTICE, AND OF ANY SPECIAL LISTING CONDITIONS IMPOSED BY OUR PRINCIPALS NO WARRANTIES OR REPRESENTATIONS ARE MADE AS TO THE CONDITION OF THE PROPERTY OR ANY HAZARDS CONTAINED THEREIN ARE ANY TO BE IMPLIED. shane@malmancre.com