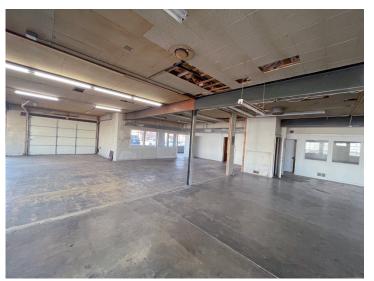

## Property Overview

We're pleased to offer this expansive warehouse for lease, located in North Denver with close proximity and easy access to I-70 near Colorado Blvd. The space is ideal for light industrial uses and includes basic entrance and warehouse office space, a drive-in door, a dock-high door, 9 parking spaces, an existing ventilation system for a paint booth and an optional small yard space that could be fenced. The installation of a paint booth, by Tenant, is allowed subject to meeting proper permitting and codes by Denver County. Please contact me for a showing today!

## For Lease: \$10/SF NNN

8'x12' Overhead Large Door I-A Zoning 9'9" Ceiling Height Single Standard Loading Dock-High 9 Spaces Parking Small Yard Optional Space Available **Existing System** Ventilation for Paint Booth