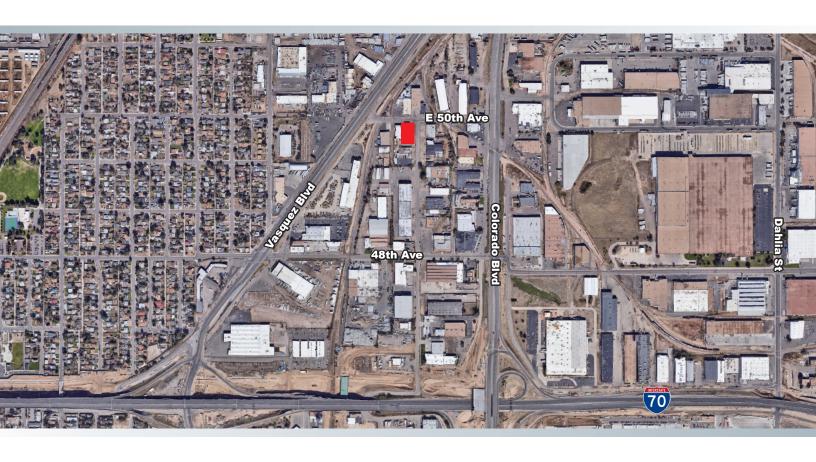

## 4999 Jackson Street Denver, CO 80216

## Property Overview

We're pleased to offer this expansive warehouse for lease, located in North Denver with close proximity and easy access to I-70 near Colorado Blvd. The space is ideal for light industrial uses and includes basic entrance and warehouse office space, a drive-in door, a dock-high door, 9 parking spaces, an existing ventilation system for a paint booth and an optional small yard space that could be fenced. The installation of a paint booth, by Tenant, is allowed subject to meeting proper permitting and codes by Denver County. Please contact me for a showing today!