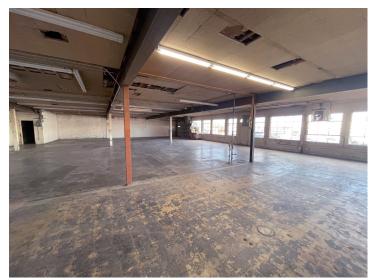

## Property Overview

We're pleased to offer this expansive warehouse for lease, located in North Denver with close proximity and easy access to I-70 near Colorado Blvd. The space is ideal for light industrial uses and includes basic entrance and warehouse office space, a drive-in door, a dock-high door, 9 parking spaces, an existing ventilation system for a paint booth and an optional small yard space that could be fenced. The installation of a paint booth, by Tenant, is allowed subject to meeting proper permitting and codes by Denver County. Please contact me for a showing today!

## For Lease: \$10/SF NNN

8'x12' Overhead Large Door I-A Zoning 9'9" Ceiling Height Single Standard Loading Dock-High 9 Spaces Parking Small Yard Optional Space Available **Existing System** Ventilation for Paint Booth