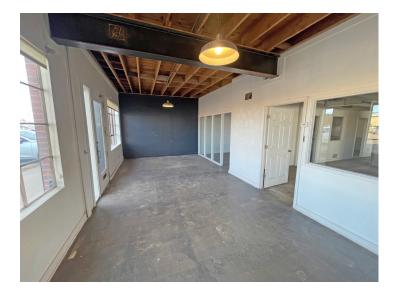

## Property Overview

We're pleased to offer this expansive warehouse for lease, located in North Denver with close proximity and easy access to I-70 near Colorado Blvd. The space is ideal for light industrial uses and includes basic entrance and warehouse office space, a drive-in door, a dock-high door, 9 parking spaces, an existing ventilation system for a paint booth and an optional small yard space that could be fenced. The installation of a paint booth, by Tenant, is allowed subject to meeting proper permitting and codes by Denver County. Please contact me for a showing today!