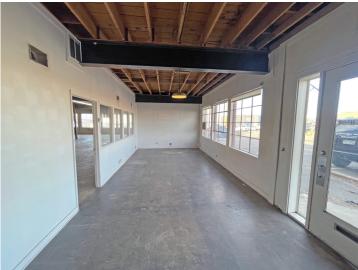

## Property Overview

We're pleased to offer this expansive warehouse for lease, located in North Denver with close proximity and easy access to I-70 near Colorado Blvd. The space is ideal for light industrial uses and includes basic entrance and warehouse office space, a drive-in door, a dock-high door, 9 parking spaces, an existing ventilation system for a paint booth and an optional small yard space that could be fenced. The installation of a paint booth, by Tenant, is allowed subject to meeting proper permitting and codes by Denver County. Please contact me for a showing today!

## For Lease: \$10/SF NNN

8'x12' Overhead Large Door I-A Zoning 9'9" Ceiling Height Single Standard Loading Dock-High 9 Spaces Parking Small Yard Optional Space Available **Existing System** Ventilation for Paint Booth