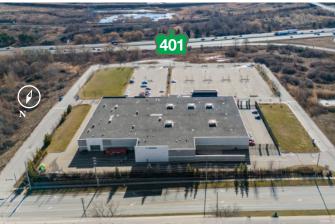

## 205 Baseline Road West Clarington, Ontario

Lot Size 9.26 Acres

Building Size 80,858 SF 5% Office

Uses

A A

 $\mathbf{r}$ 

 $\mathbf{a}$ 

Year Built 2007

## **Property Highlights**

- Former "big box" retail location currently used for automotive
- Highway 401 exposure and steps to Bowmanville Ave interchange
- Excellent surrounding Hwy network: 401, 407, 418, 115/35
- Rapidly growing area
- Owner may consider lease