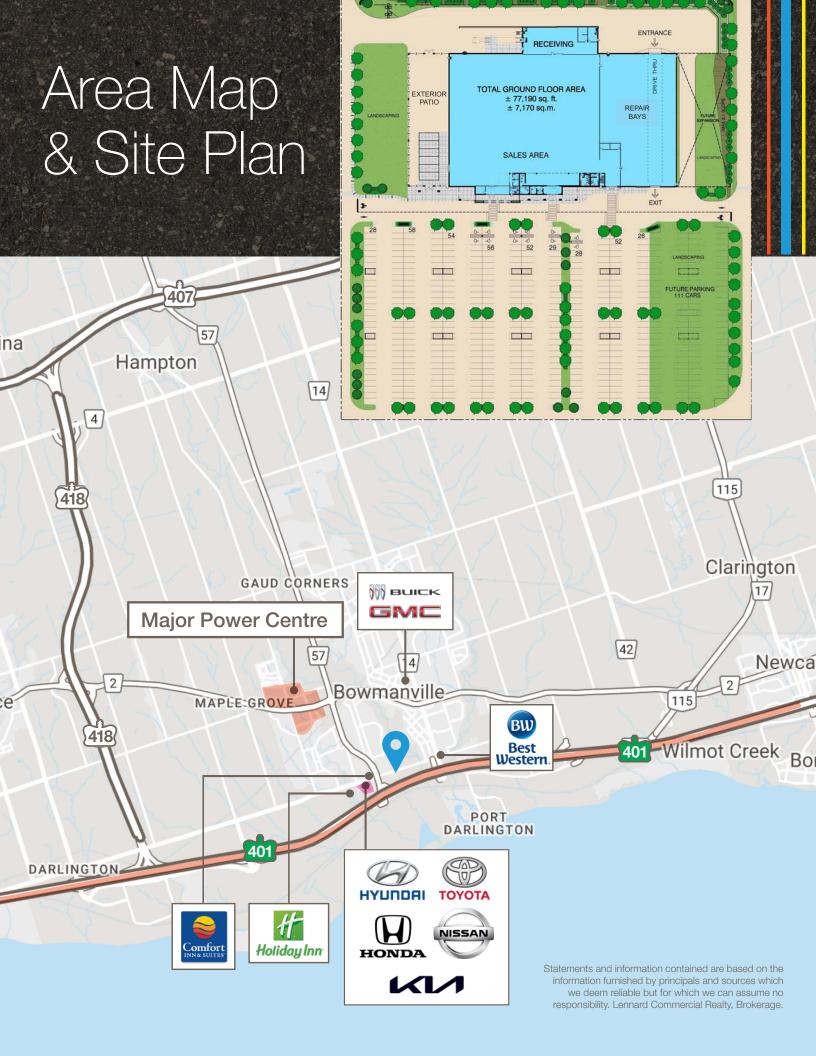

## 205 Baseline Road West Clarington, Ontario

Lot Size 9.26 Acres

Building Size 80,858 SF 5% Office

Uses

A A

 $\mathbf{r}$ 

 $\mathbf{a}$ 

Year Built 2007

## **Property Highlights**

- Former "big box" retail location currently used for automotive
- Highway 401 exposure and steps to Bowmanville Ave interchange
- Excellent surrounding Hwy network: 401, 407, 418, 115/35
- Rapidly growing area
- Owner may consider lease