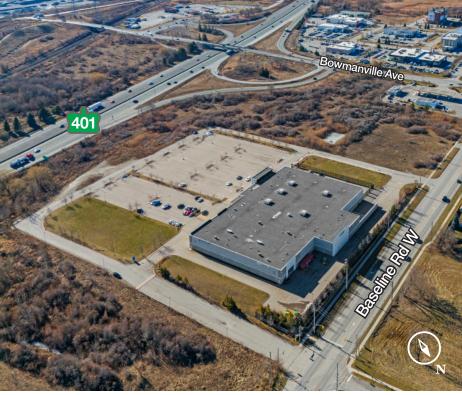

# For Sale Auto Dealership Site

With Highway 401 Exposure

Baseline Rd V

## 205 Baseline Road West Clarington, Ontario

Lot Size 9.26 Acres

Building Size 80,858 SF 5% Office

Uses

A A

 $\mathbf{r}$ 

 $\mathbf{a}$ 

Year Built 2007

## **Property Highlights**

- Former "big box" retail location currently used for automotive
- Highway 401 exposure and steps to Bowmanville Ave interchange
- Excellent surrounding Hwy network: 401, 407, 418, 115/35
- Rapidly growing area
- Owner may consider lease