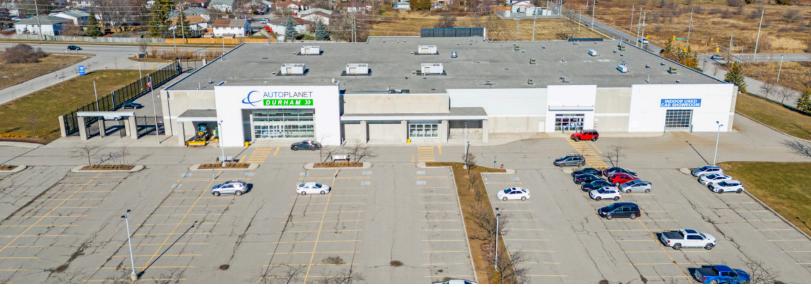

## 205 Baseline Road West Clarington, Ontario

Lot Size 9.26 Acres

Building Size 80,858 SF 5% Office

Uses

A A

 $\mathbf{r}$ 

 $\mathbf{a}$ 

Year Built 2007

## **Property Highlights**

- Former "big box" retail location currently used for automotive
- Highway 401 exposure and steps to Bowmanville Ave interchange
- Excellent surrounding Hwy network: 401, 407, 418, 115/35
- Rapidly growing area
- Owner may consider lease

## **Automotive Dealership Features**

- Large Whiteboxed Showroom with A/C & LED Lighting
  - Infrared Heating
    plus Air Makeup
  - Trench Drains
    - Tool Room
- 12 Repair Bays & 3 Wash Bays
- Great Employee
  Amenities