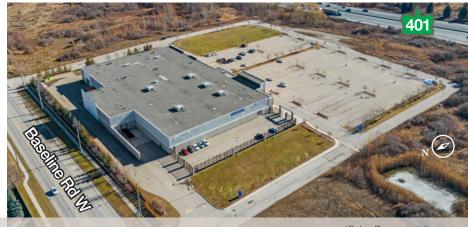

## 205 Baseline Road West Clarington, Ontario

Lot Size 9.26 Acres

Building Size 80,858 SF 5% Office

Uses

A A

 $\mathbf{r}$ 

 $\mathbf{a}$ 

Year Built 2007

## **Property Highlights**

- Former "big box" retail location currently used for automotive
- Highway 401 exposure and steps to Bowmanville Ave interchange
- Excellent surrounding Hwy network: 401, 407, 418, 115/35
- Rapidly growing area
- Owner may consider lease