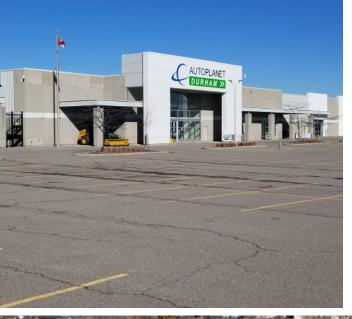

## **Property Highlights**

- Former "big box" retail location currently used for automotive
- Highway 401 exposure and steps to Bowmanville Ave interchange
- Excellent surrounding Hwy network: 401, 407, 418, 115/35
- Rapidly growing area
- Owner may consider lease

## **Automotive Dealership Features**

- Large Whiteboxed Showroom with A/C & LED Lighting
  - Infrared Heating
    plus Air Makeup
  - Trench Drains
    - Tool Room
- 12 Repair Bays & 3 Wash Bays
- Great Employee
  Amenities