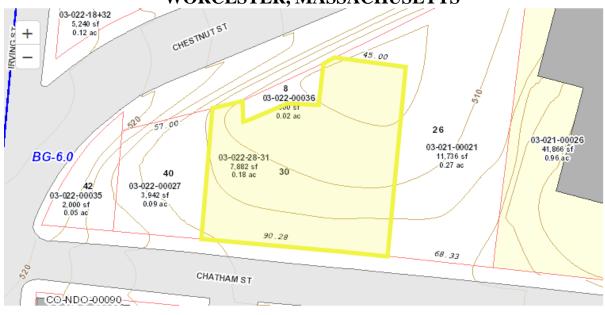

## PARKING LOT FOR SALE 30 CHATHAM STREET WORCESTER, MASSACHUSETTS

LOCATION: 30 Chatham Street is well located in the CBD of Worcester

bounded by Chatham and Chestnut Streets and accessible via Chatham Street. It is adjacent to the Fanning Building and is one

block from Main St and City Hall.

LAND DESCRIPTION: Well-traveled by both pedestrians and vehicles, and near numerous

landmark buildings on Main Street, makes this is a prime ancillary

parking site. It contains 37 parking spaces.

ECONOMIC DEVELOPMENT: It's located in an "Opportunity Zone", allowing for tax deferred

reinvestment of capital gains.

LAND AREA: 0.273 acres.

ZONING: BG-6.

SALE PRICE: \$495,000.

CONTACT: Matt Shwachman: (508) 798-8844