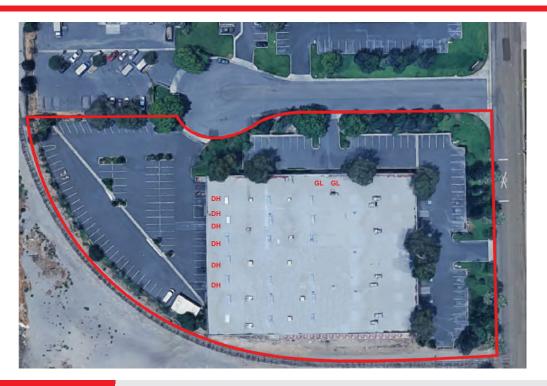

### **PROPERTY FEATURES:**

- Freestanding Building on 3.89 Acre Site
- ±4,500 SF Single Story Office
- 2.7:1 Parking Ratio
- ±20-21' Warehouse Clearance
- 800 AMPS (Verify)
- 6 Dock High Loading Doors
- 2 Ground Level Loading Doors
- Fully Sprinklered
- Large Fenced Yard