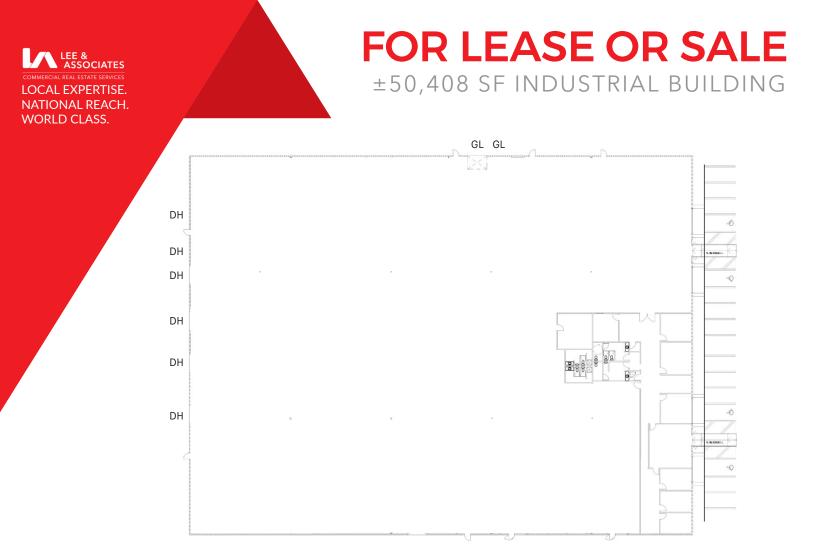

# **FOR LEASE OR SALE** ±50,408 SF INDUSTRIAL BUILDING

### **PROPERTY FEATURES:**

- Freestanding Building on 3.89 Acre Site
- ±4,500 SF Single Story Office
- 2.7:1 Parking Ratio
- ±20-21' Warehouse Clearance
- 800 AMPS (Verify)
- 6 Dock High Loading Doors
- 2 Ground Level Loading Doors
- Fully Sprinklered
- Large Fenced Yard