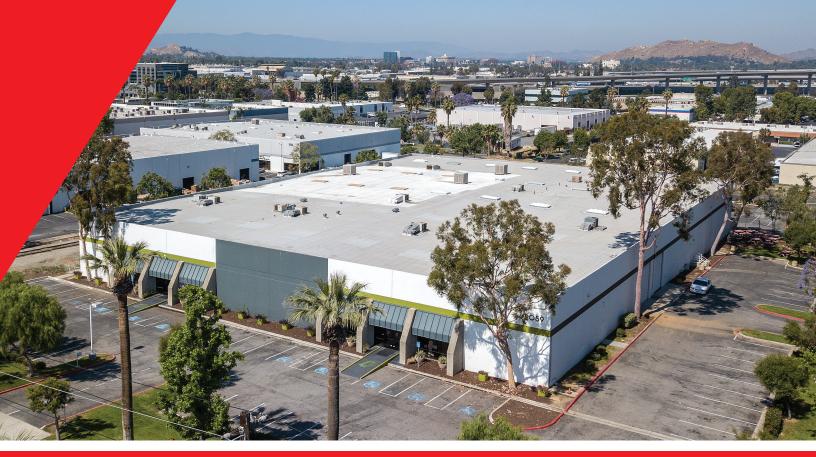

# **FOR LEASE OR SALE** ±50,408 SF INDUSTRIAL BUILDING

# 2059 ATLANTA AVE, RIVERSIDE, CA 92507

### **PROPERTY FEATURES:**

- Freestanding Building on 3.89 Acre Site
- ±4,500 SF Single Story Office
- 2.7:1 Parking Ratio
- ±20-21' Warehouse Clearance
- 800 AMPS (Verify)
- 6 Dock High Loading Doors
- 2 Ground Level Loading Doors
- Fully Sprinklered
- Large Fenced Yard