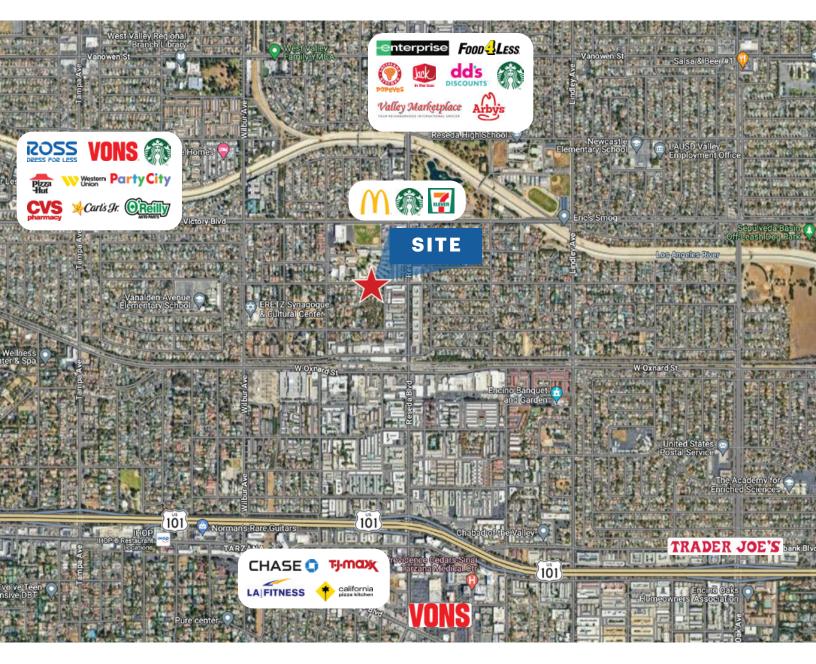

#### LOCATION MAP

FOR LEASING INQUIRIES CONTACT:

TERRY ADAMS CABRE# 01432125 | 818.620.7232 | terryadamscre@outlook.com

1 ACRE PARADISE WITH MULTIPLE INTIMATE SPACES, BUILDINGS, GREENHOUSES, AND CARETAKER RESIDENCE/OFFICE