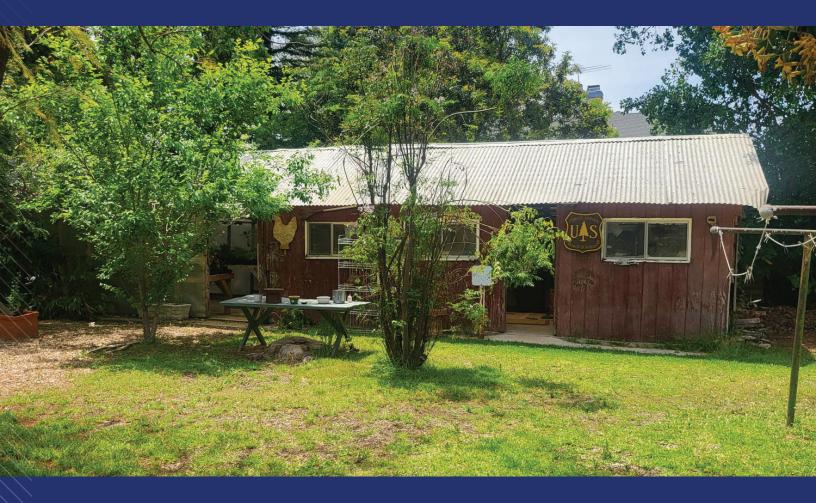

#### 1 ACRE PARADISE WITH MULTIPLE INTIMATE SPACES, BUILDINGS, GREENHOUSES, AND CARETAKER RESIDENCE/OFFICE

### **PROPERTY DESCRIPTION**

Simply incredible appr. 1 AC lot with breathtaking cactus, Cycad and exotic specimens, 50 years of undisturbed growth making an unmatched green space complete with greenhouses, modern office, sheds, out buildings for maintenance and simply unbelievable amounts of botanical garden quality specimens. Must be seen to be believed. Former wholesale nursery, some plants still onsite that can be included. Ample parking, more will be available after maintenance is completed, just off corner of Reseda and Erwin amongst the excellent demos of Tarzana, CA.