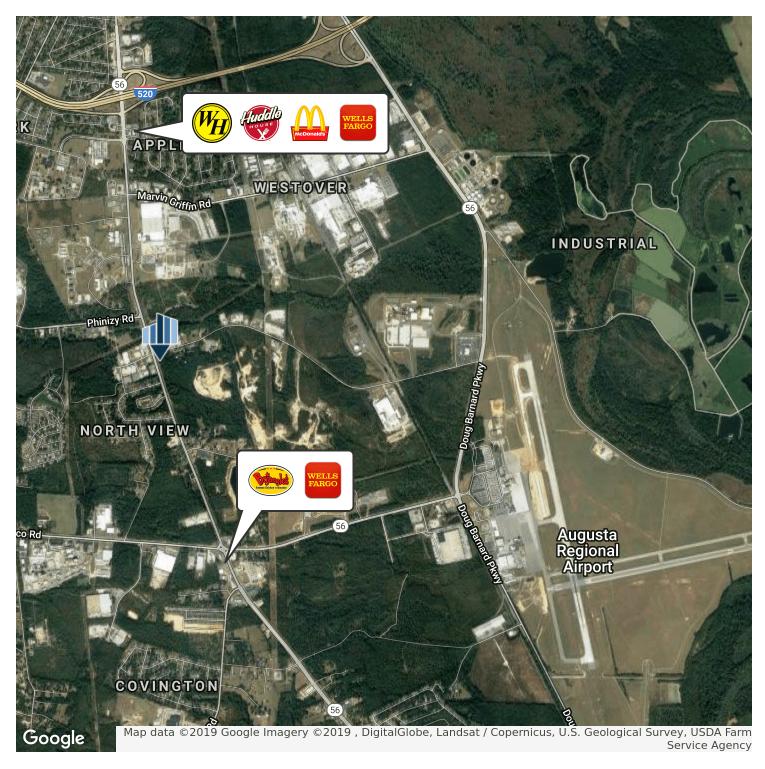

#### **OFFERING SUMMARY**

Sale Price:

\$280,000

1.65 Acres located one mile from I-520 and 2.5 miles from Augusta Regional Airport.

1.65 Acres Lot Size:

Zoning: Heavy Industrial

APN: 145-0-017-00-0

145-0-017-02-0