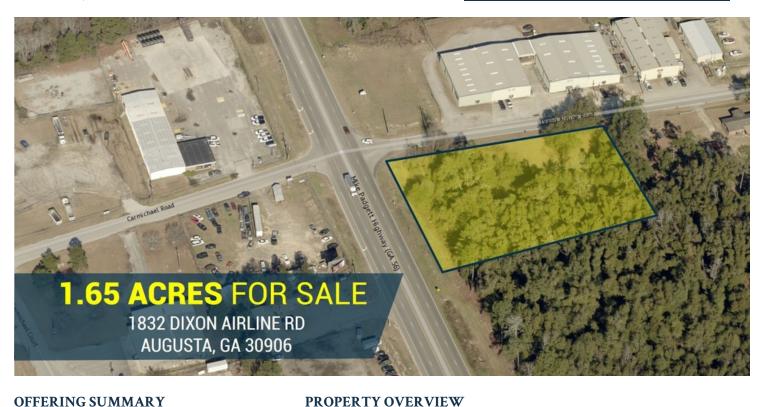

AUGUSTA, GA 30906

#### **OFFERING SUMMARY**

Sale Price:

\$280,000

1.65 Acres located one mile from I-520 and 2.5 miles from Augusta Regional Airport.

1.65 Acres Lot Size:

Zoning: Heavy Industrial

APN: 145-0-017-00-0

145-0-017-02-0