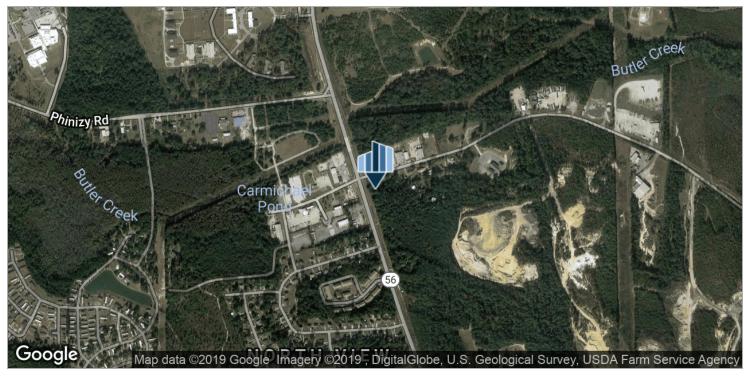

#### **OFFERING SUMMARY**

Sale Price:

\$280,000

1.65 Acres located one mile from I-520 and 2.5 miles from Augusta Regional Airport.

1.65 Acres Lot Size:

Zoning: Heavy Industrial

APN: 145-0-017-00-0

145-0-017-02-0