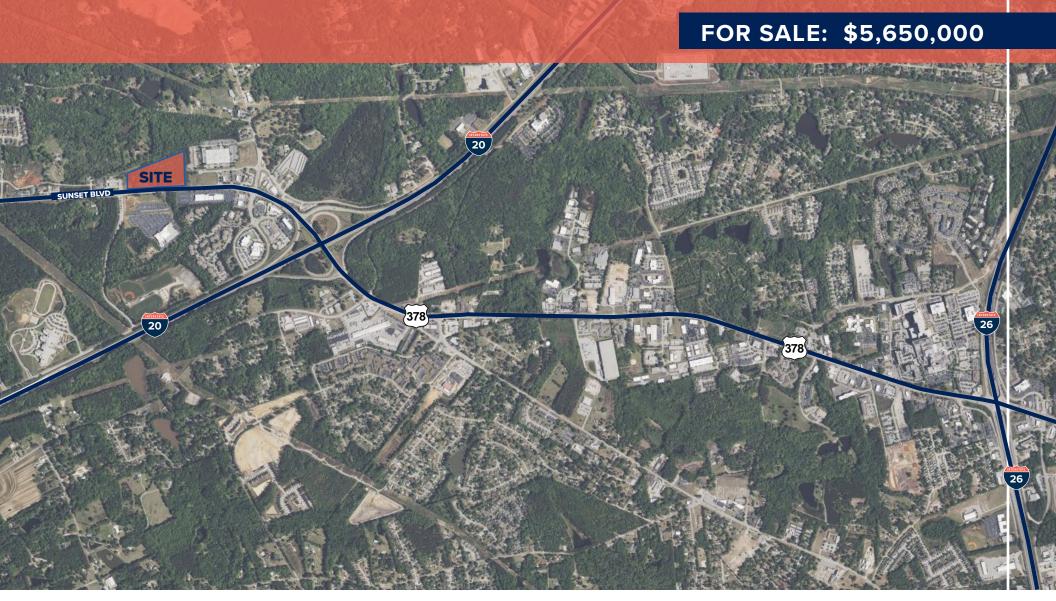

# LAND FOR SALE: ±11.3 ACRES ON SUNSET BOULEVARD LEXINGTON, SC

## PROPERTY HIGHLIGHTS

- \* ±11.3 acre site offers over 900 feet of frontage along the north side of Sunset Boulevard (Highway #378) heading west towards downtown Lexington, SC
- » Prime development tract surrounded by new commercial and residential growth
- **Traffic Count:** 35,000 VPD (Sunset Boulevard)
- » **Less than 1 mile** from Interstate 20
- » Minimal topography
- » Zoning: Intensive Development (Lexington County)
- » Utilities: Water onsite (Town of Lexington), Sewer onsite (Town of Lexington)
- » Ground Lease: Seller controls adjacent ±1.35 acres via ground lease

**SALE PRICE** \$5,650,000