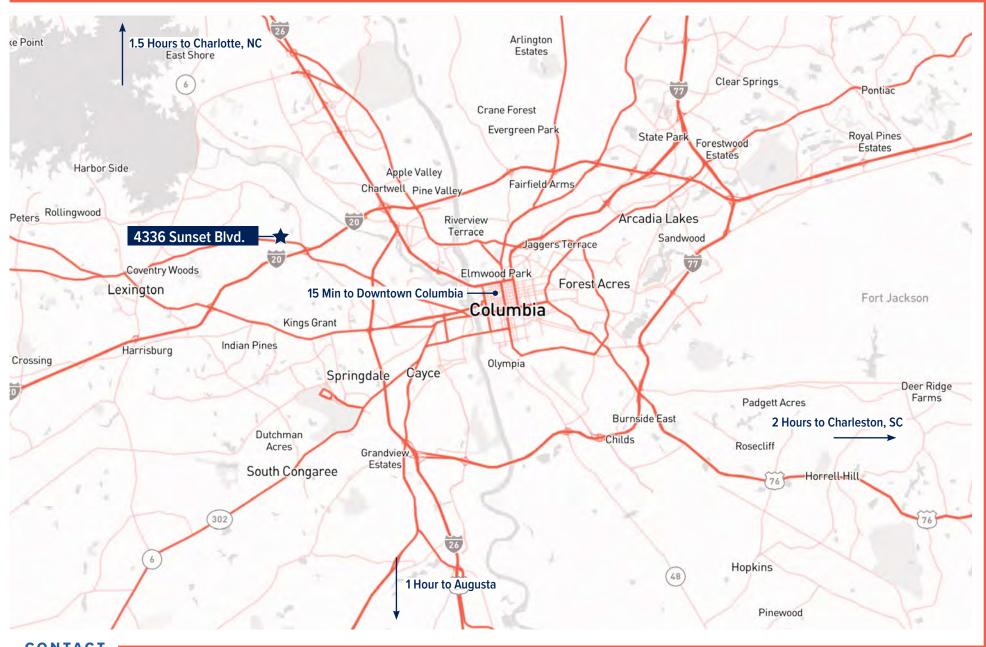

# LAND FOR SALE: ±11.3 ACRES ON SUNSET BOULEVARD LEXINGTON, SC









## PROPERTY HIGHLIGHTS

- \* ±11.3 acre site offers over 900 feet of frontage along the north side of Sunset Boulevard (Highway #378) heading west towards downtown Lexington, SC
- » Prime development tract surrounded by new commercial and residential growth
- **Traffic Count:** 35,000 VPD (Sunset Boulevard)
- » **Less than 1 mile** from Interstate 20
- » Minimal topography
- » Zoning: Intensive Development (Lexington County)
- » Utilities: Water onsite (Town of Lexington), Sewer onsite (Town of Lexington)
- » Ground Lease: Seller controls adjacent ±1.35 acres via ground lease

**SALE PRICE** \$5,650,000



#### CONTACT

## **POINTS OF INTEREST**







## **LOCATION OVERVIEW**



# AREA DEMOGRAPHICS (2022 ESRI)



#### **Total Households**

> 1 mile: 766

» **3 miles:** 14,400

» **5 miles:** 52,295



#### **Total Population**

**1 mile:** 1,828

**3 miles:** 35,545

**5 miles:** 122,865

#### 2027 Projected

» **1 mile:** 1,832

**3 miles:** 36,022

» **5 miles:** 124,713



#### **Average Household Income**

» **1 mile:** \$109,784

» **3 miles:** \$98,328

» **5 miles:** \$86,775

#### 2027 Projected

» **1 mile:** \$121,902

**3 miles:** \$112,616

**5 miles:** \$99,461

|  | 2022 Demographic Data         | 1 Mile    | 3 Miles  | 5 Miles  |
|--|-------------------------------|-----------|----------|----------|
|  | Population                    | 1,828     | 35,545   | 122,865  |
|  | Households                    | 766       | 14,400   | 52,295   |
|  | Fam