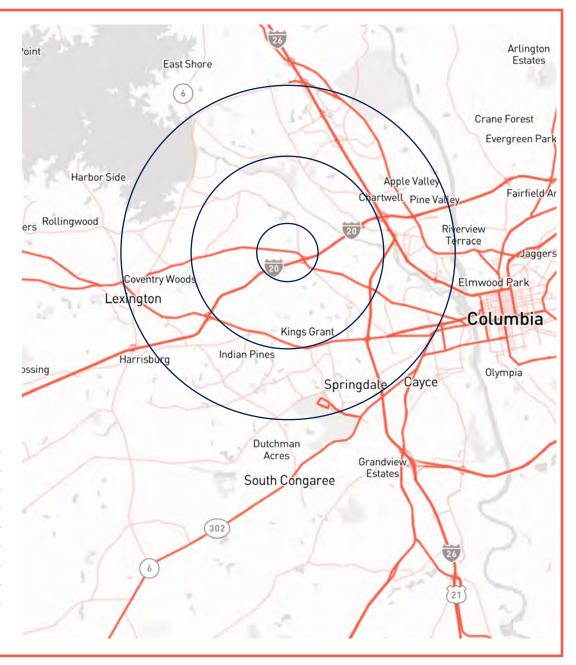

# AREA DEMOGRAPHICS (2022 ESRI)

#### **Total Households**

> 1 mile: 766

» **3 miles:** 14,400

» **5 miles:** 52,295

#### **Total Population**

**1 mile:** 1,828

**3 miles:** 35,545

**5 miles:** 122,865

#### 2027 Projected

» **1 mile:** 1,832

**3 miles:** 36,022

» **5 miles:** 124,713

#### **Average Household Income**

» **1 mile:** \$109,784

» **3 miles:** \$98,328

» **5 miles:** \$86,775

#### 2027 Projected

» **1 mile:** \$121,902

**3 miles:** \$112,616

**5 miles:** \$99,461

|  | 2022 Demographic Data         | 1 Mile    | 3 Miles  | 5 Miles  |
|--|-------------------------------|-----------|----------|----------|
|  | Population                    | 1,828     | 35,545   | 122,865  |
|  | Households                    | 766       | 14,400   | 52,295   |
|  | Families                      | 495       | 9,117    | 30,199   |
|  | Average Household Size        | 2.39      | 2.44     | 2.29     |
|  | Owner Occupied Housing Units  | 627       | 10,396   | 31,657   |
|  | Renter Occupied Housing Units | 139       | 4,004    | 20,639   |
|  | Median Age                    | 39.5      | 40.6     | 38.7     |
|  | Median Household Income       | \$83,965  | \$75,042 | \$60,417 |
|  | Average Household Income      | \$109,784 | \$98,328 | \$86,775 |