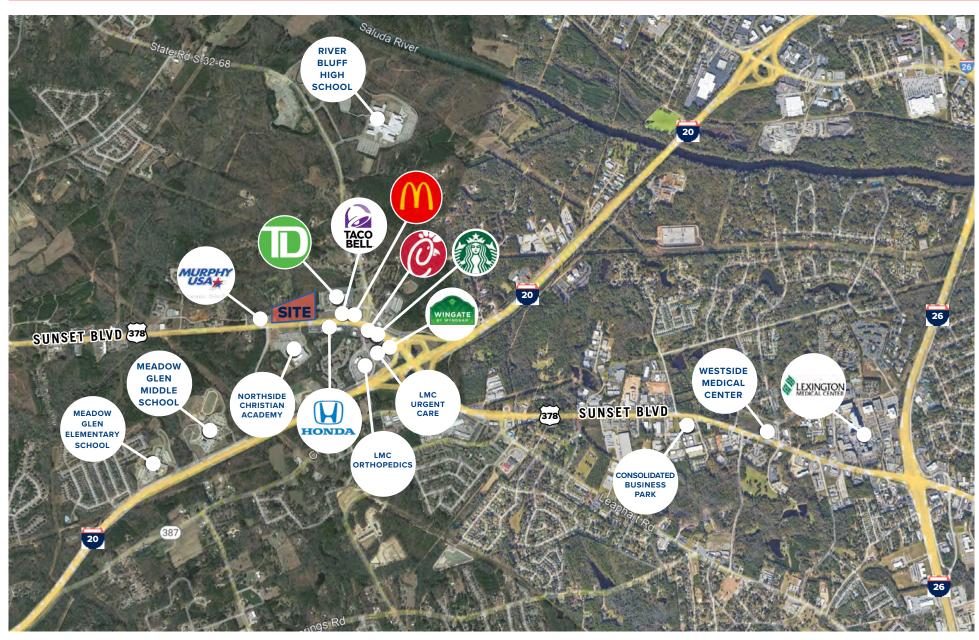

# LAND FOR SALE: ±11.3 ACRES ON SUNSET BOULEVARD LEXINGTON, SC









## PROPERTY HIGHLIGHTS

- \* ±11.3 acre site offers over 900 feet of frontage along the north side of Sunset Boulevard (Highway #378) heading west towards downtown Lexington, SC
- » Prime development tract surrounded by new commercial and residential growth
- **Traffic Count:** 35,000 VPD (Sunset Boulevard)
- » **Less than 1 mile** from Interstate 20
- » Minimal topography
- » Zoning: Intensive Development (Lexington County)
- » Utilities: Water onsite (Town of Lexington), Sewer onsite (Town of Lexington)
- » Ground Lease: Seller controls adjacent ±1.35 acres via ground lease

**SALE PRICE** \$5,650,000



#### CONTACT

## **POINTS OF INTEREST**







## **LOCATION OVERVIEW**



# AREA DEMOGRAPHICS (2022 ESRI)



#### **Total Households**

> 1 mile: 766

» **3 miles:** 14,400

» **5 miles:** 52,295



#### **Total Population**

**1 mile:** 1,828

**3 miles:** 35,545

**5 miles:** 122,865

#### 2027 Projected

» **1 mile:** 1,832

**3 miles:** 36,022

» **5 miles:** 124,713



#### **Average Household Income**

» **1 mile:** \$109,784

» **3 miles:** \$98,328

» **5 miles:** \$86,775

#### 2027 Projected

» **1 mile:** \$121,902

**3 miles:** \$112,616

**5 miles:** \$99,461

|  | 2022 Demographic Data         | 1 Mile    | 3 Miles  | 5 Miles  |
|--|-------------------------------|-----------|----------|----------|
|  | Population                    | 1,828     | 35,545   | 122,865  |
|  | Households                    | 766