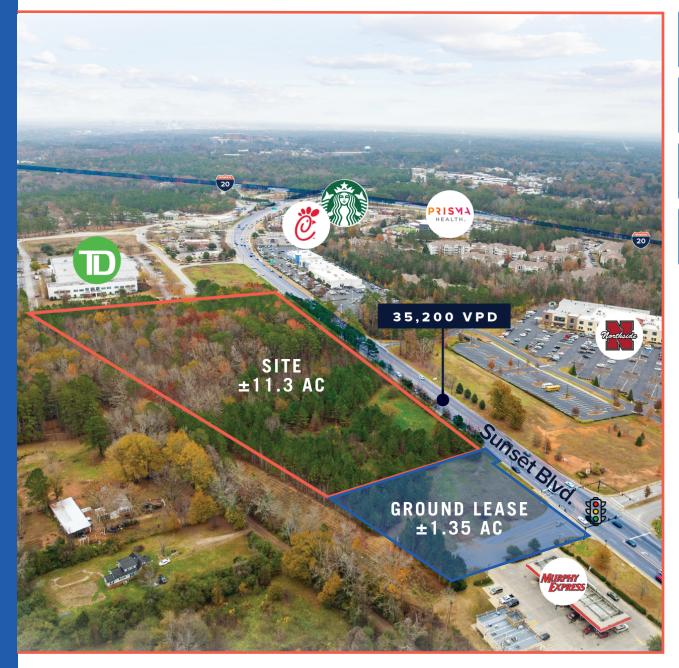

## PROPERTY HIGHLIGHTS

- \* ±11.3 acre site offers over 900 feet of frontage along the north side of Sunset Boulevard (Highway #378) heading west towards downtown Lexington, SC
- » Prime development tract surrounded by new commercial and residential growth
- **Traffic Count:** 35,000 VPD (Sunset Boulevard)
- » **Less than 1 mile** from Interstate 20
- » Minimal topography
- » Zoning: Intensive Development (Lexington County)
- » Utilities: Water onsite (Town of Lexington), Sewer onsite (Town of Lexington)
- » Ground Lease: Seller controls adjacent ±1.35 acres via ground lease

## **LOCATION OVERVIEW**