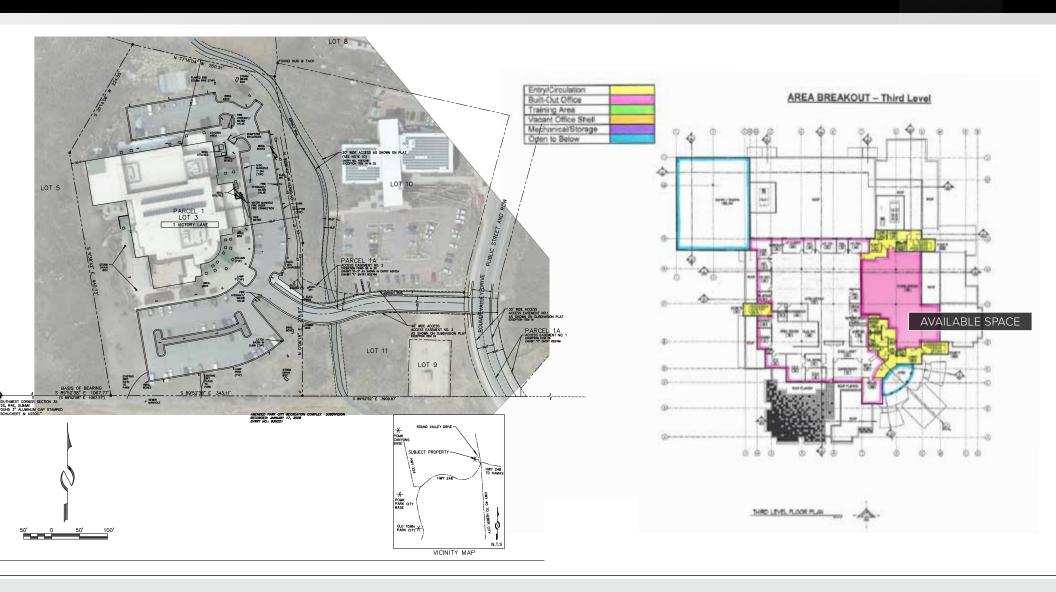

#### SITE AND FLOORPLAN

### CENTER OF EXCELLENCE

1 VICTORY LANE PARK CITY, UTAH

- Approximately 4,493 Rentable SF Available.
- Desirable Park City location with convenient highway access.
- Large parking lot dedicated to the building.
- Mountain and open space views.
- Easy access to Park City Trail system.
- To schedule a showing please call the listing agent.