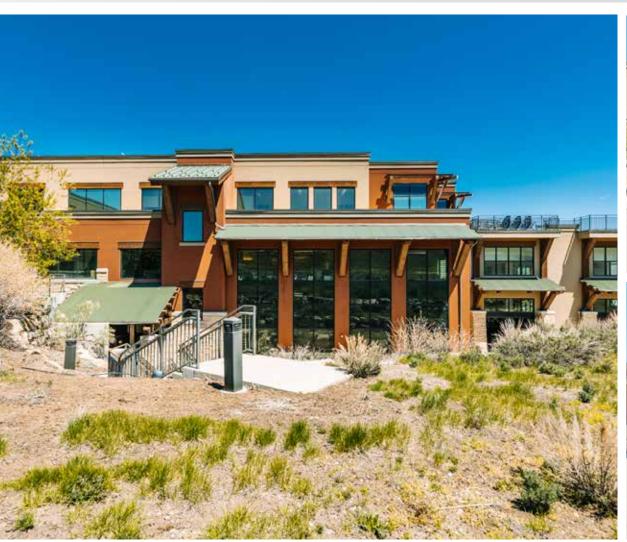

ABLE FOR LEASE

#### CENTER OF EXCELLENCE 1 VICTORY LANE | PARK CITY, UTAH

This is Class A office space available on the third floor of the Center of Excellence in Park City, Utah. One of the few class A buildings in Park City. Great space for an outdoor sports team or company, office user, or medical office user. Approximate available space is 4,493 SF. Full-service lease offered at \$36/PSF (excluding interior janitorial.) Contact Listing Agent for more information or to schedule a showing.

#### FOR LEASE \$36/SF/YR Full-Service

- AVAILABLE NOW.
- FULLY BUILT OUT CLASS A OFFICE SPACE.
- APPROX 4,493 RENTABLE SF AVAILABLE.
- OFFICE/ MEDICAL OFFICE.
- LARGE PARKING LOT.



# PROPERTY DETAILS / LOBBY











# PROPERTY DETAILS / OFFICE SPACE











## PROPERTY DETAILS / EXTERIOR









#### SITE AND FLOORPLAN





### CENTER OF EXCELLENCE

1 VICTORY LANE PARK CITY, UTAH

- Approximately 4,493 Rentable SF Available.
- Desirable Park City location with convenient highway access.
- Large parking lot dedicated to the building.
- Mountain and open space views.
- Easy access to Park City Trail system.
- To schedule a showing please call the listing agent.

FOR LEASE \$36/SF/YR FULL-SERVICE





JOHN TRAVIS 435 640-2972 john@travispartnersutah.com www.bhhsutah.com/agent/john-travis

HATHAWAY HOMESERVICES

**BERKSHIRE** 

UTAH PROPERTIES

COMMERCIAL DIVISION