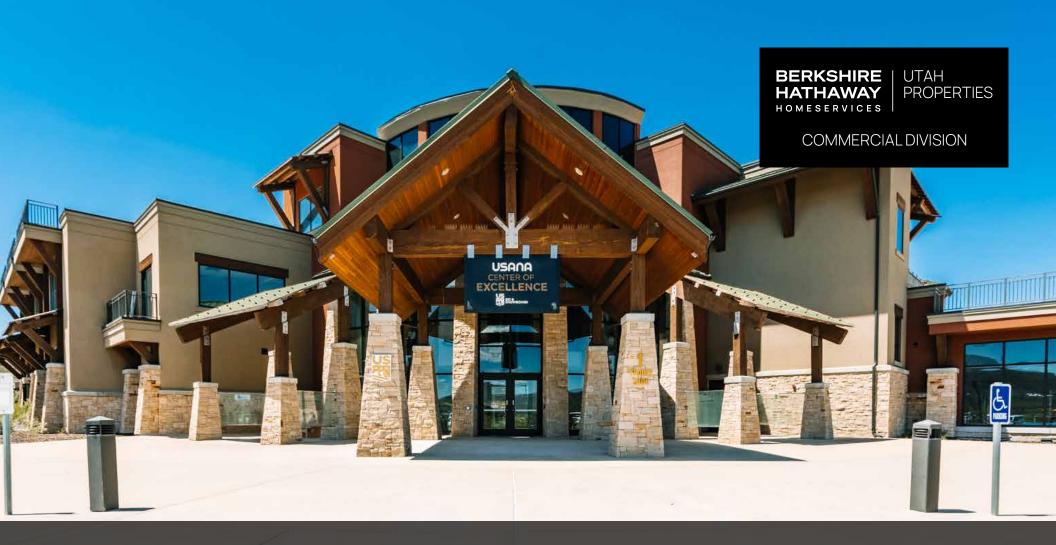

#### CENTER OF EXCELLENCE - CLASS A OFFICE SPACE AVAILABLE FOR LEASE

#### CENTER OF EXCELLENCE 1 VICTORY LANE | PARK CITY, UTAH

This is Class A office space available on the third floor of the Center of Excellence in Park City, Utah. One of the few class A buildings in Park City. Great space for an outdoor sports team or company, office user, or medical office user. Approximate available space is 4,493 SF. Full-service lease offered at \$36/PSF (excluding interior janitorial.) Contact Listing Agent for more information or to schedule a showing.

## PROPERTY DETAILS / EXTERIOR

### CENTER OF EXCELLENCE

1 VICTORY LANE PARK CITY, UTAH

- Approximately 4,493 Rentable SF Available.
- Desirable Park City location with convenient highway access.
- Large parking lot dedicated to the building.
- Mountain and open space views.
- Easy access to Park City Trail system.
- To schedule a showing please call the listing agent.