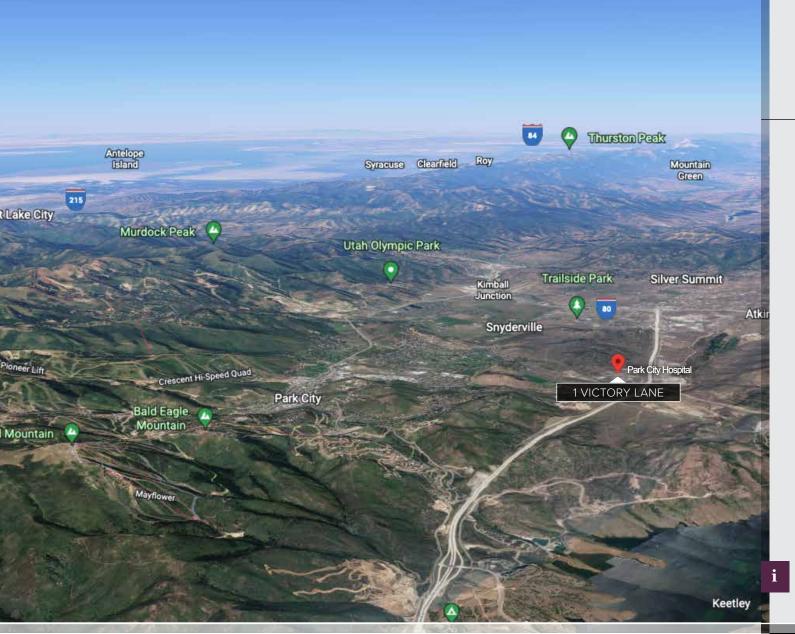

### CENTER OF EXCELLENCE

1 VICTORY LANE PARK CITY, UTAH

- Approximately 4,493 Rentable SF Available.
- Desirable Park City location with convenient highway access.
- Large parking lot dedicated to the building.
- Mountain and open space views.
- Easy access to Park City Trail system.
- To schedule a showing please call the listing agent.