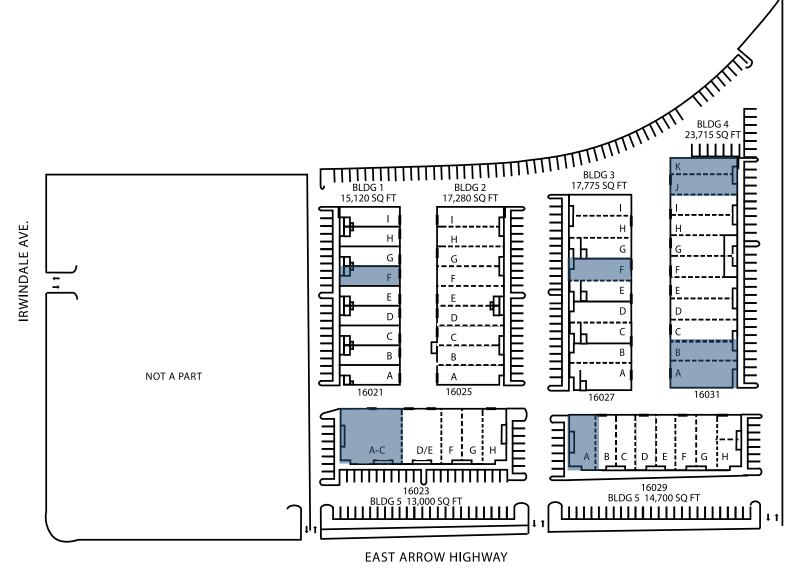

| Address / Suite                | Available | SF    | Office SF<br>(+/-) | Rooms | Base<br>Rent (psf) | C.A.M.<br>Fee (psf) | Monthly Total |
|--------------------------------|-----------|-------|--------------------|-------|--------------------|---------------------|---------------|
| 16021 Arrow Hwy, Suite F       | Now       | 1,680 | 265                | 2     | \$1.70             | \$0.20              | \$3,192.00    |
| 16023 Arrow Hwy, Suites A/B/C* | Now       | 5,280 | 5,200              | 8     | \$1.70             | \$0.20              | \$10,032.00   |
| 16027 Arrow Hwy, Suite F       | Now       | 1,800 | 300                | 2     | \$1.70             | \$0.20              | \$3,420.00    |
| 16029 Arrow Hwy, Suite A       | Now       | 2,765 | 2,765              | 8     | \$1.70             | \$0.20              | \$5,253.50    |
| 16031 Arrow Hwy, Suite A       | Now       | 2,040 | 450                | 2     | \$1.70             | \$0.20              | \$3,876.00    |
| 16031 Arrow Hwy, Suite B       | Now       | 2,040 | 990                | 5     | \$1.70             | \$0.20              | \$3,876.00    |
| 16031 Arrow Hwy, Suites J/K    | Now       | 5,355 | 150                | 1     | \$1.70             | \$0.20              | \$10,174.50   |

| Address / Suite               | Available | SF    | Office SF<br>(+/-) | Rooms | Base<br>Rent (psf) | C.A.M.<br>Fee (psf) | Monthly Total |
|-------------------------------|-----------|-------|--------------------|-------|--------------------|---------------------|---------------|
| 16023 Arrow Hwy, Suites A/B/C | Now       | 5,280 | 5,200              | 8     | \$1.70             | \$0.20              | \$10,032.00   |