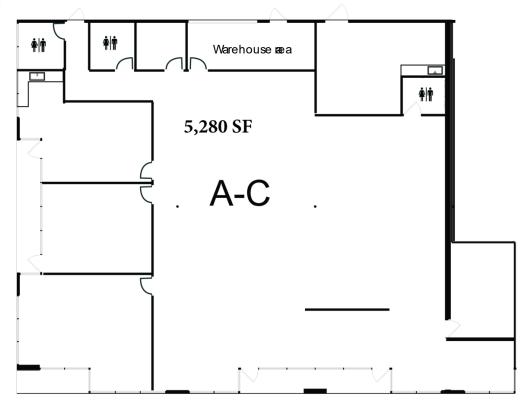

# PROMOTIONAL LEASE RATES

There is a promotional rate on the following unit.

Promotional Rate of 50% Base Rate for the First Four Months:

16023 Arrow Highway Suite ABC Irwindale, CA 91706

5,280 sqft \$0.85 per sqft (\$4,488 Base Rate & \$1,056 CAM = \$5,544 monthly.)

| Address / Suite               | Available | SF    | Office SF<br>(+/-) | Rooms | Base<br>Rent (psf) | C.A.M.<br>Fee (psf) | Monthly Total |
|-------------------------------|-----------|-------|--------------------|-------|--------------------|---------------------|---------------|
| 16023 Arrow Hwy, Suites A/B/C | Now       | 5,280 | 5,200              | 8     | \$1.70             | \$0.20              | \$10,032.00   |