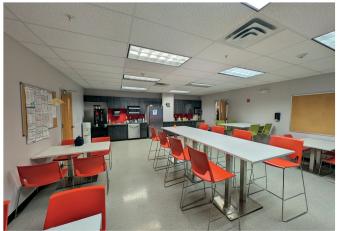

## PROPERTY DESCRIPTION

Offered for sublease is  $\pm 33,405$  SF office building is part of a three building campus, but can be subleased separately from the two manufacturing buildings on the site.

- 98 Offices, 118 Cubicles, Break, Lunch Room
- Electric MDP 1&2, 480/277v, 800 amp MP3, 480/277v 600 amp
- · Municipal water and sewer; Natural gas and electric supplied by National Grid
- Full sprinkler system and card key access throughout
- Ample parking
- ADA compliant