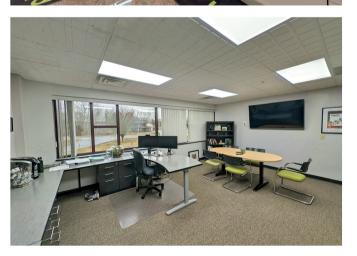

## PROPERTY DESCRIPTION

Offered for sublease is  $\pm 33,405$  SF office building is part of a three building campus, but can be subleased separately from the two manufacturing buildings on the site.

- 98 Offices, 118 Cubicles, Break, Lunch Room
- Electric MDP 1&2, 480/277v, 800 amp MP3, 480/277v 600 amp
- · Municipal water and sewer; Natural gas and electric supplied by National Grid
- Full sprinkler system and card key access throughout
- Ample parking
- ADA compliant