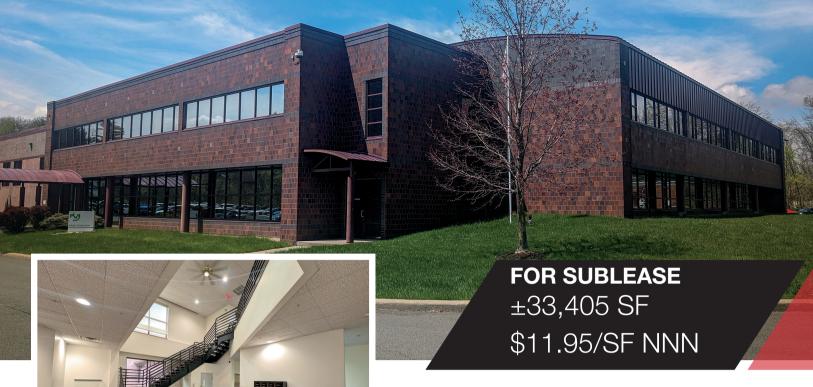

# Two Story Class A Office

Building 1 - 968 Albany Shaker Road, Latham, NY 12110

## PROPERTY DESCRIPTION

Offered for sublease is  $\pm 33,405$  SF office building is part of a three building campus, but can be subleased separately from the two manufacturing buildings on the site.

- 98 Offices, 118 Cubicles, Break, Lunch Room
- Electric MDP 1&2, 480/277v, 800 amp MP3, 480/277v 600 amp
- · Municipal water and sewer; Natural gas and electric supplied by National Grid
- Full sprinkler system and card key access throughout
- Ample parking
- ADA compliant