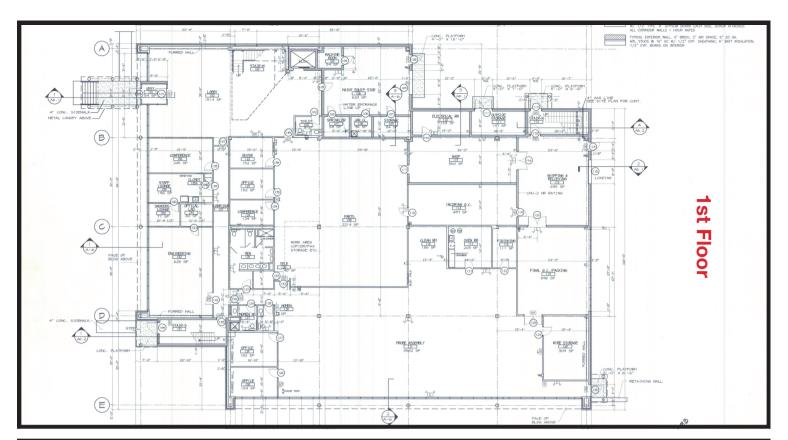

## PROPERTY DESCRIPTION

Offered for sublease is  $\pm 33,405$  SF office building is part of a three building campus, but can be subleased separately from the two manufacturing buildings on the site.

- 98 Offices, 118 Cubicles, Break, Lunch Room
- Electric MDP 1&2, 480/277v, 800 amp MP3, 480/277v 600 amp
- · Municipal water and sewer; Natural gas and electric supplied by National Grid
- Full sprinkler system and card key access throughout
- Ample parking
- ADA compliant