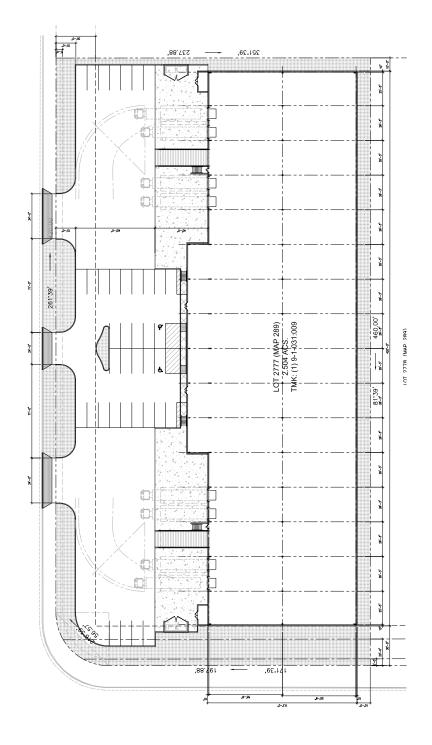

## PROPERTY DESCRIPTION

Brand new building for sale located in Kapolei. This building will be an ideally situated distribution facility to include 8 loading docks with dock high doors serviced by 2 drive in ramps with grade level roll-up doors. Building will include insulated ceilings with ceiling heights of 22' feet at the eaves and 26' feet at the peak, serviced by 40 parking stalls and 4 restrooms. Building mechanical will include high pile sprinkler system and electrical will include 800 amps at

## PROPERTY DETAILS

| ASKING PRICE    | Upon request                                 |
|-----------------|----------------------------------------------|
| ADDRESS         | 91-209 Kuhela Street · Kapolei, Hawaii 96707 |
| ТМК             | 1-9-1-031-009                                |
| TENURE          | Fee Simple                                   |
| YEAR BUILT      | 2024 Delivery                                |
| ZONING          | I-2 (Intensive Industrial)                   |
| LAND AREA       | 109,074 square feet                          |
| BUILDING AREA   | 50,483 square feet                           |
| PARKING / DOCKS | 40 parking stalls                            |
|                 | 8 loading docks                              |
|                 | 2 truck ramps with grade level doors         |