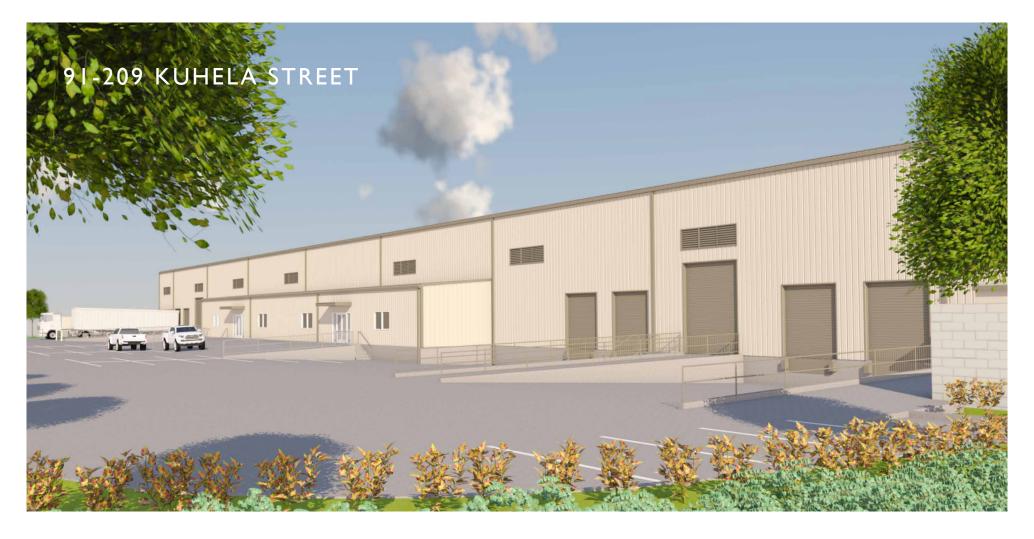

## FOR SALE | NEW BUILDING DELIVERED IN 2024

91-209 KUHELA STREET · KAPOLEI, HAWAII 96707

## PROPERTY DESCRIPTION

Brand new building for sale located in Kapolei. This building will be an ideally situated distribution facility to include 8 loading docks with dock high doors serviced by 2 drive in ramps with grade level roll-up doors. Building will include insulated ceilings with ceiling heights of 22' feet at the eaves and 26' feet at the peak, serviced by 40 parking stalls and 4 restrooms. Building mechanical will include high pile sprinkler system and electrical will include 800 amps at