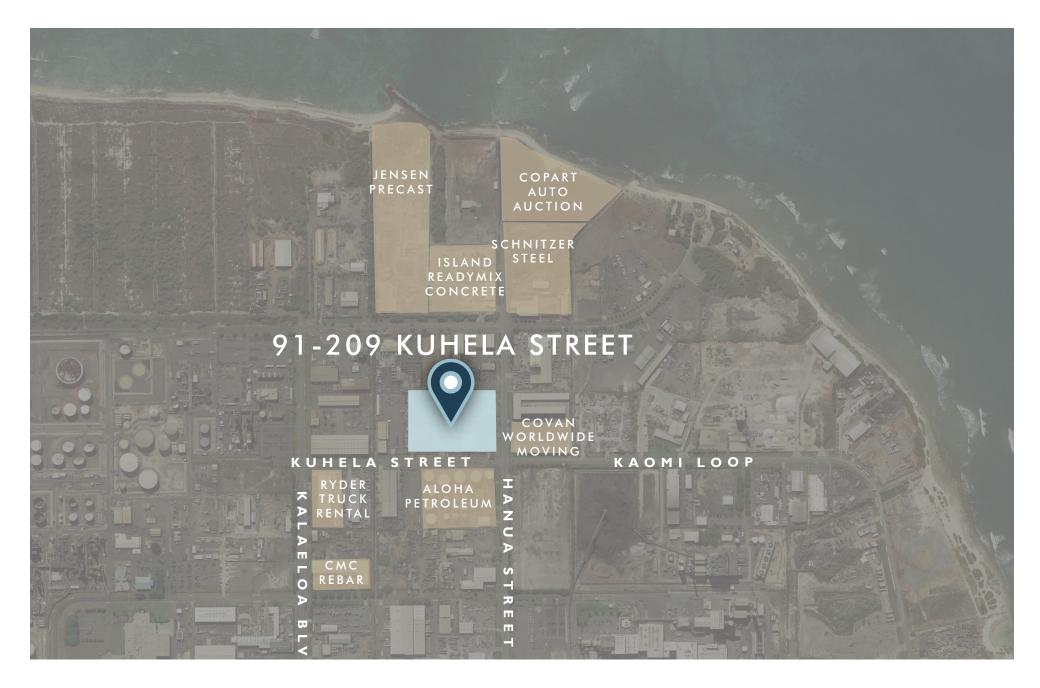

## FOR SALE | NEW BUILDING DELIVERED IN 2024

91-209 KUHELA STREET · KAPOLEI, HAWAII 96707

480-volt 3 phase service. This one is definitely being built well and you will not want to miss this opportunity.

Conveniently located in JCIP in Kapolei minutes from Kalaeloa Harbor, Coscto Wholesale and Home Depot. The property is located just 30 minutes from the Central Business District of Honolulu and 20 minutes from the Daniel K. Inouye Airport.