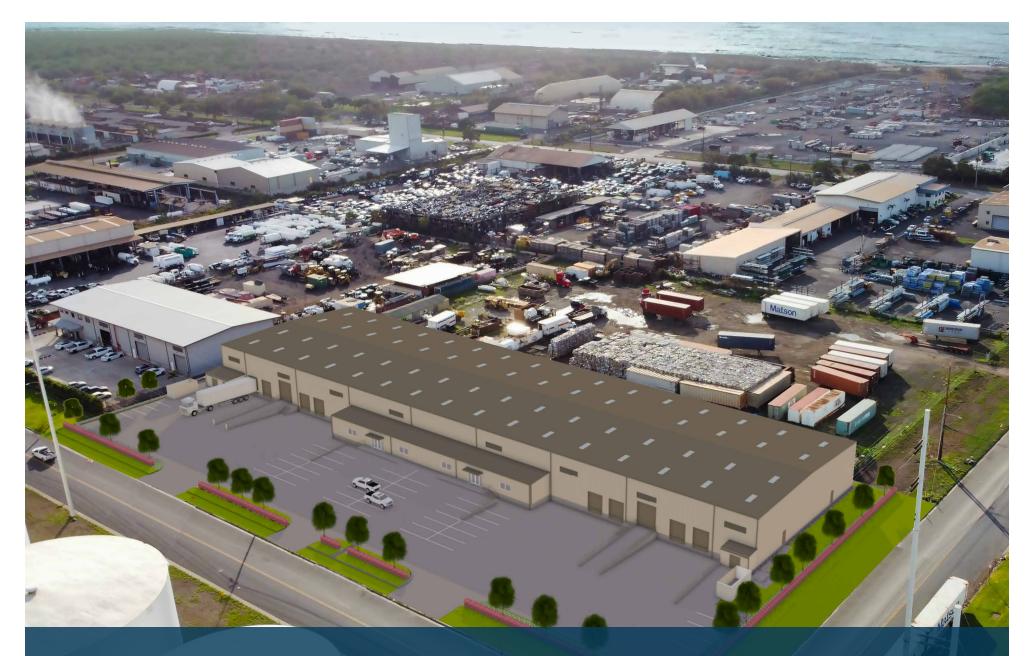

## FOR SALE | NEW BUILDING DELIVERED IN 2024

91-209 KUHELA STREET · KAPOLEI, HAWAII 96707

## PROPERTY DESCRIPTION

Brand new building for sale located in Kapolei. This building will be an ideally situated distribution facility to include 8 loading docks with dock high doors serviced by 2 drive in ramps with grade level roll-up doors. Building will include insulated ceilings with ceiling heights of 22' feet at the eaves and 26' feet at the peak, serviced by 40 parking stalls and 4 restrooms. Building mechanical will include high pile sprinkler system and electrical will include 800 amps at

480-volt 3 phase service. This one is definitely being built well and you will not want to miss this opportunity.

Conveniently located in JCIP in Kapolei minutes from Kalaeloa Harbor, Coscto Wholesale and Home Depot. The property is located just 30 minutes from the Central Business District of Honolulu and 20 minutes from the Daniel K. Inouye Airport.