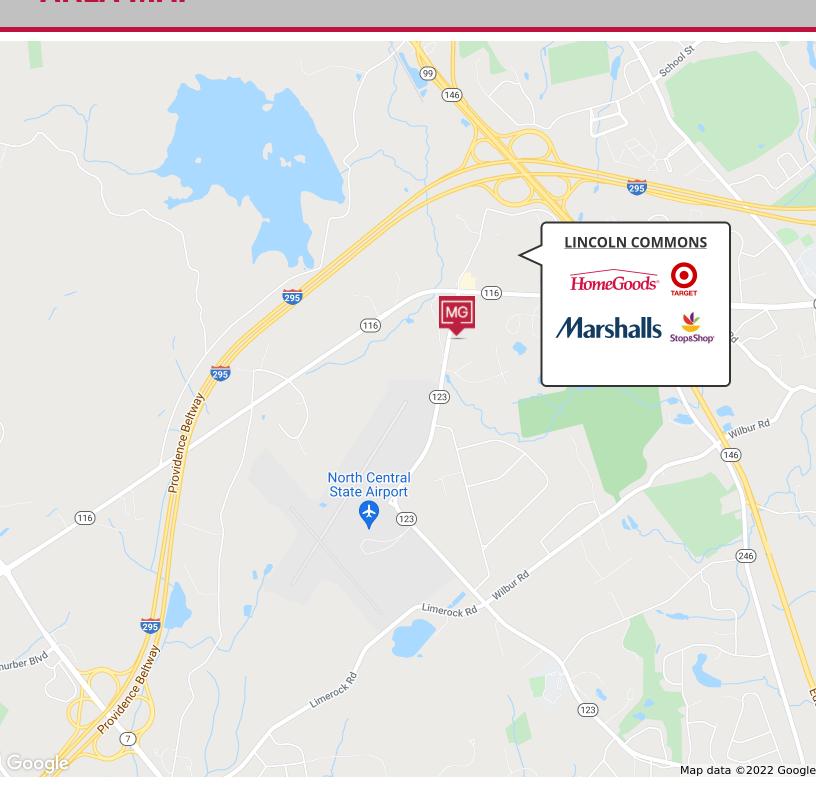

rk areas.

#### **LOCATION DESCRIPTION**

Located on Albion Road in Lincoln, Lincoln Corporate Center offers easy access to Routes 295, 146, 116 and Highland Corporate Park.

#### **OFFERING SUMMARY**

| Lease Rate:    | \$18.50 SF/yr (plus utilities) |
|----------------|--------------------------------|
| Available SF:  | 1,488 - 4,172 SF               |
| Building Size: | 60,000 SF                      |

#### **LEEDS MITCHELL IV, SIOR**

Executive Vice President 401.751.3200 x307 leeds@mgcommercial.com 365 Eddy Street, Penthouse Suite Providence, RI 02903 mgcommercial.com



# **ADDITIONAL PHOTOS**









LEEDS MITCHELL IV, SIOR

Executive Vice President 401.751.3200 x307 leeds@mgcommercial.com 365 Eddy Street, Penthouse Suite Providence, RI 02903 mgcommercial.com



## **AREA MAP**



#### **LEEDS MITCHELL IV, SIOR**

Executive Vice President 401.751.3200 x307 leeds@mgcommercial.com 365 Eddy Street, Penthouse Suite Providence, RI 02903 mgcommercial.com