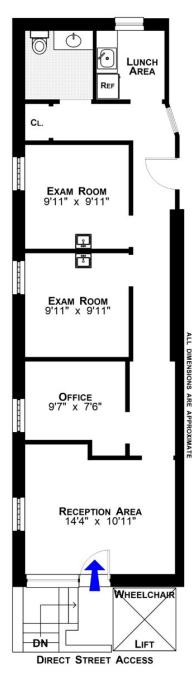

#### **PROPERTY INFORMATION:**

| Address                    | 12-14 31st Avenue<br>Queens, NY 11106      |
|----------------------------|--------------------------------------------|
| Property Type              | Medical/Community<br>Facility Office Condo |
| Units                      | 1                                          |
| Building Size              | 800                                        |
| <b>Building Dimensions</b> | 16x50                                      |

- RE tax \$1734.68 quarterly
- Common charges \$235/month
- ADA compliant & wheelchair lift
- Radiant gas heat
- Furnished/turnkey
- Ideal for owner/operator

### 12TH & 14TH STREETS ASTORIA | QUEENS

**FLOOR PLAN** 

EXTERIOR

CONTACT OUR BROKERS FOR MORE INFORMATION:

**GEORGE SKALIARINIS** M: 347.844.0183 | O: 212.417.9217 x264 GeorgeS@ksrny.com MARK GALLUCCI M: 718.551.5387| 212.417.9217 x236 MGallucci@ksrny.com