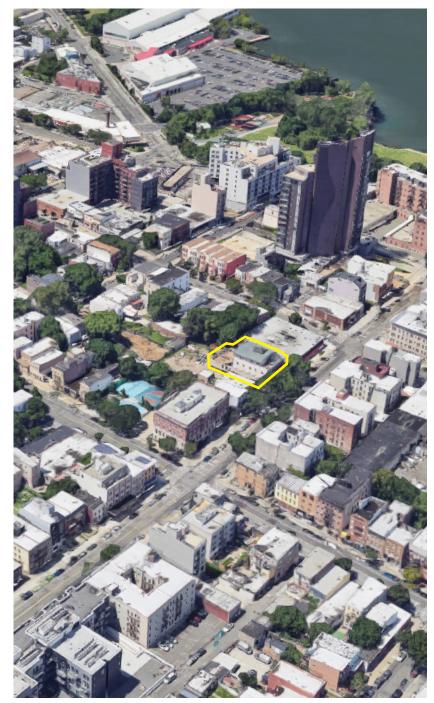

#### **PROPERTY INFORMATION:**

| Address                    | 12-14 31st Avenue<br>Queens, NY 11106      |
|----------------------------|--------------------------------------------|
| Property Type              | Medical/Community<br>Facility Office Condo |
| Units                      | 1                                          |
| Building Size              | 800                                        |
| <b>Building Dimensions</b> | 16x50                                      |

### 12TH & 14TH STREETS ASTORIA | QUEENS

**FLOOR PLAN** 

EXTERIOR

CONTACT OUR BROKERS FOR MORE INFORMATION:

**GEORGE SKALIARINIS** M: 347.844.0183 | O: 212.417.9217 x264 GeorgeS@ksrny.com MARK GALLUCCI M: 718.551.5387| 212.417.9217 x236 MGallucci@ksrny.com