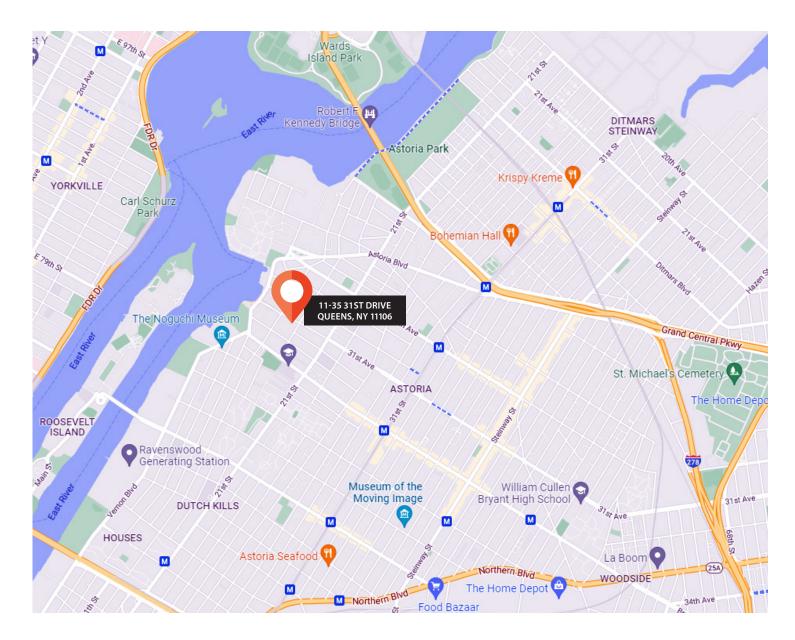

#### **HIGHLIGHTS:**

Located near the **N & W** subway trains along 31st Street. Easily accessible via the Brooklyn-Queens Expressway and the Astoria Ferry Terminal. The Astoria Ferry is less than a half mile north on the Hallets Cove Peninsula. It offers a 30 minute ride to 34th Street and 45 minute ride to Wall Street in NYC with stops in Long Island City and Roosevelt Island.

11 minutes to La Guardia Airport and 25 minutes to JFK International Airport. Newark Liberty International Airport is 35 minutes away

All information supplied in this marketing presentation and/or flyer is from sources deemed reliable and is furnished subject to errors, omissions, modifications, removal of listings from sale/lease and to any listing condition. Any square footage, dimensions, floor plans and/or technical data set forth are approximations and are subject to further elaboration/confirmation.