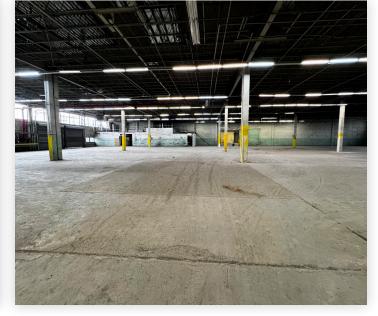

# Property Overview

- Scalability: 182,200 square feet of prime warehouse space, divisible to accommodate your exact requirements.
- Operational efficiency: Streamline your workflow with 17 strategically placed loading docks, ample offstreet parking, and the potential for a secure, closed campus. Reduce downtime and boost productivity.
- Prime location: Situated just minutes from JFK Airport, your business thrives in a vibrant hub of commerce and transportation. Reach new markets and expand your reach effortlessly.
- · Capital Improvements Completed:
- New Roof
- Parking Lot Pavement
- Exterior Lighting
- Fire Alarm
- Facade
- Capital Improvements Underway:
- New LED Lighting
- Freshly Painted
- New Bathrooms
- Upgraded Gas Lines
- Demo Area for New Office/ Showroom/Flex Space on 2nd Fl.
- Possiblilty to Add Drive in Doors and Additional Loading Platform

#### **Features**

- 182,200 Sq. Ft. Mostly One-Story Building
- ±50,000 Sq. Ft. Fenced and Paved Parking
- Divisions Considered from 10,000 Sq. Ft.
- 17 Loading Docks
- 18 Ft. Ceiling
- Off Street Loading