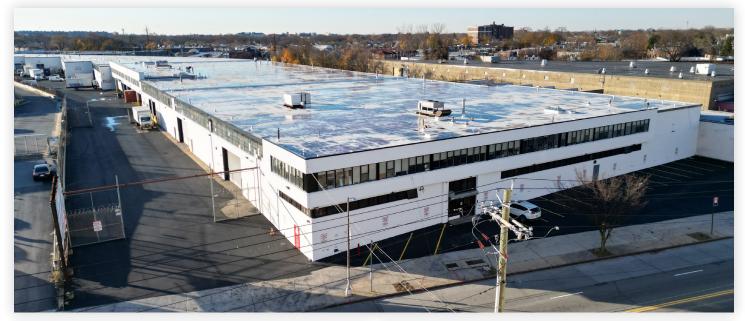

# 182,200 Sq. Ft. 1-Story Building Plus 50,000 Sq. Ft. Truck Court/Parking.

Flexible Warehouse Solutions From 6,000 - 62,000 Sq. Ft Remain Available for Immediate Occupancy!

# Property Overview

- Scalability: 182,200 square feet of prime warehouse space, divisible to accommodate your exact requirements.
- Operational efficiency: Streamline your workflow with 17 strategically placed loading docks, ample offstreet parking, and the potential for a secure, closed campus. Reduce downtime and boost productivity.
- Prime location: Situated just minutes from JFK Airport, your business thrives in a vibrant hub of commerce and transportation. Reach new markets and expand your reach effortlessly.
- · Capital Improvements Completed:
- New Roof
- Parking Lot Pavement
- Exterior Lighting
- Fire Alarm
- Facade
- Capital Improvements Underway:
- New LED Lighting
- Freshly Painted
- New Bathrooms
- Upgraded Gas Lines
- Demo Area for New Office/ Showroom/Flex Space on 2nd Fl.
- Possiblilty to Add Drive in Doors and Additional Loading Platform

#### **Features**

- 182,200 Sq. Ft. Mostly One-Story Building
- ±50,000 Sq. Ft. Fenced and Paved Parking
- Divisions Considered from 10,000 Sq. Ft.
- 17 Loading Docks
- 18 Ft. Ceiling
- Off Street Loading