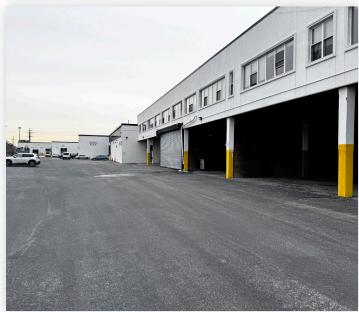

#### **Features**

- 182,200 Sq. Ft. Mostly One-Story Building
- ±50,000 Sq. Ft. Fenced and Paved Parking
- Divisions Considered from 10,000 Sq. Ft.
- 17 Loading Docks
- 18 Ft. Ceiling
- Off Street Loading

- Heavy Power
- Partial Second Floor HVAC Office/Showroom/Flex Space
- Potential for a Secured Closed Campus
- Institutional Landlord Tenant Improvements Allowance/ Building Modifications Considered for Qualified Tenants