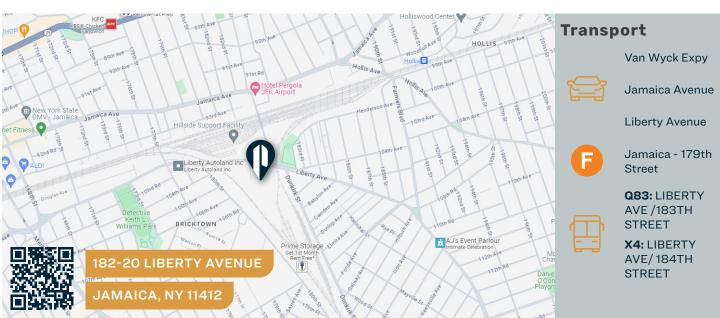

# **KEY DISTANCES**

| 1 JFK AIRPORT                       | 5<br>MI   | 5 QUEENS MIDTOWN 14 TUNNEL MI |
|-------------------------------------|-----------|-------------------------------|
| 2 LGA AIRPORT                       | 8<br>MI   | 6 WILLIAMSBURG 14 BRIDGE MI   |
| 3 QUEENSBORO BRIDGE                 | 13<br>MI  | 7                             |
| 4 GCP Grand Central Parkway PARKWAY | 1.8<br>MI | 8 678 VAN WYCK EXPY 5.9 MI    |