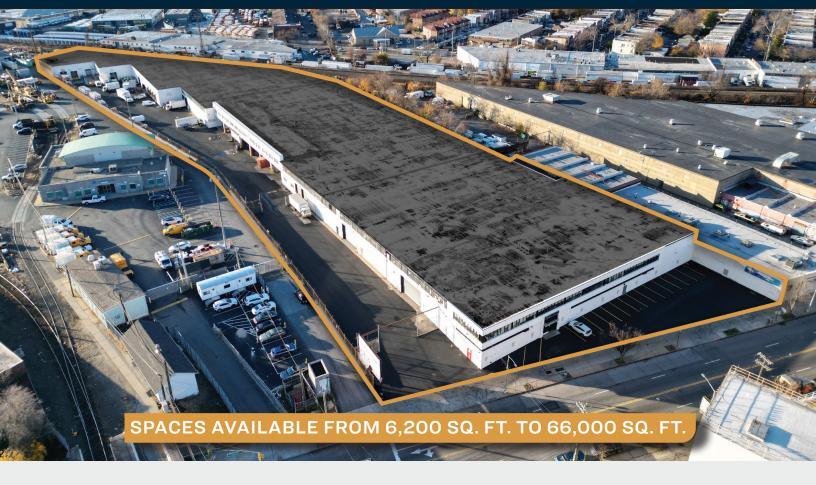

# 182,200 Sq. Ft. 1-Story Building Plus 50,000 Sq. Ft. Truck Court/Parking.

Flexible Warehouse Solutions From 6,000 - 62,000 Sq. Ft Remain Available for Immediate Occupancy!

# Property Overview

- Scalability: 182,200 square feet of prime warehouse space, divisible to accommodate your exact requirements.
- Operational efficiency: Streamline your workflow with 17 strategically placed loading docks, ample offstreet parking, and the potential for a secure, closed campus. Reduce downtime and boost productivity.
- Prime location: Situated just minutes from JFK Airport, your business thrives in a vibrant hub of commerce and transportation. Reach new markets and expand your reach effortlessly.
- · Capital Improvements Completed:
- New Roof
- Parking Lot Pavement
- Exterior Lighting
- Fire Alarm
- Facade
- Capital Improvements Underway:
- New LED Lighting
- Freshly Painted
- New Bathrooms
- Upgraded Gas Lines
- Demo Area for New Office/ Showroom/Flex Space on 2nd Fl.
- Possiblilty to Add Drive in Doors and Additional Loading Platform

#### **Features**

- 182,200 Sq. Ft. Mostly One-Story Building
- ±50,000 Sq. Ft. Fenced and Paved Parking
- Divisions Considered from 10,000 Sq. Ft.
- 17 Loading Docks
- 18 Ft. Ceiling
- Off Street Loading