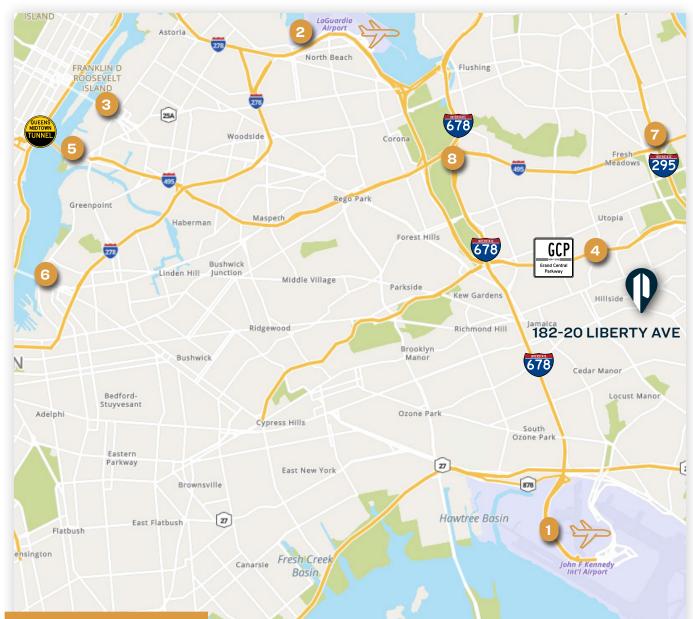

# **KEY DISTANCES**

| 1 JFK AIRPORT                       | 5<br>MI   | 5 QUEENS MIDTOWN 14 TUNNEL MI |
|-------------------------------------|-----------|-------------------------------|
| 2 LGA AIRPORT                       | 8<br>MI   | 6 WILLIAMSBURG 14 BRIDGE MI   |
| 3 QUEENSBORO BRIDGE                 | 13<br>MI  | 7                             |
| 4 GCP Grand Central Parkway PARKWAY | 1.8<br>MI | 8 678 VAN WYCK EXPY 5.9 MI    |