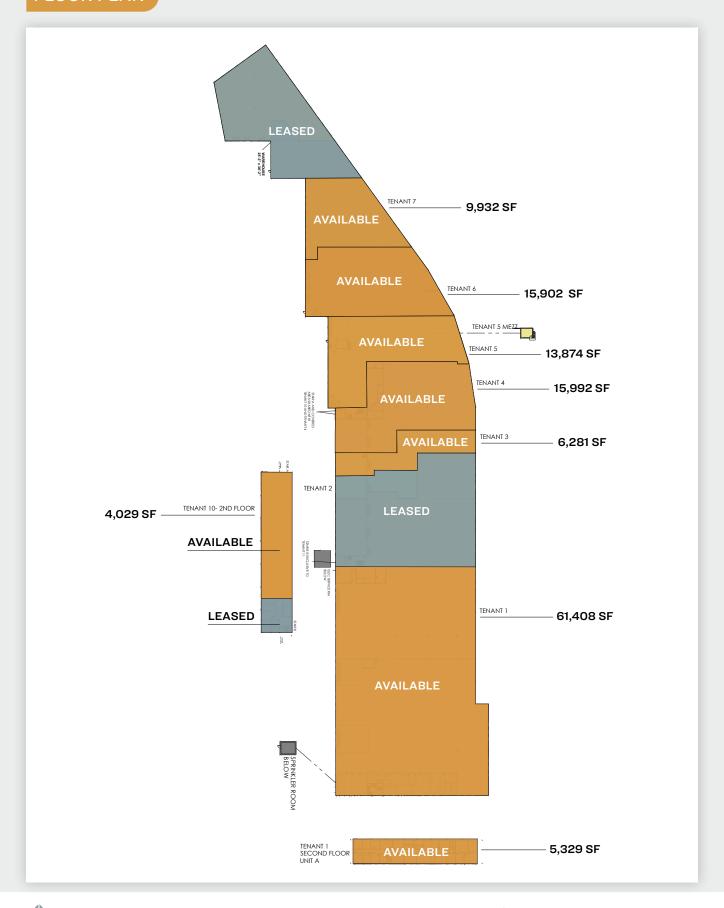

y.
- · Capital Improvements Completed:
- New Roof
- Parking Lot Pavement
- Exterior Lighting
- Fire Alarm
- Facade
- Capital Improvements Underway:
- New LED Lighting
- Freshly Painted
- New Bathrooms
- Upgraded Gas Lines
- Demo Area for New Office/ Showroom/Flex Space on 2nd Fl.
- Possiblilty to Add Drive in Doors and Additional Loading Platform

#### **Features**

- 182,200 Sq. Ft. Mostly One-Story Building
- ±50,000 Sq. Ft. Fenced and Paved Parking
- Divisions Considered from 10,000 Sq. Ft.
- 17 Loading Docks
- 18 Ft. Ceiling
- Off Street Loading

- Heavy Power
- Partial Second Floor HVAC Office/Showroom/Flex Space
- Potential for a Secured Closed Campus
- Institutional Landlord Tenant Improvements Allowance/ Building Modifications Considered for Qualified Tenants







## FLOOR PLAN







# **KEY DISTANCES**

| 1 JFK AIRPORT                       | 5<br>MI   | 5 QUEENS MIDTOWN 14 TUNNEL MI |
|-------------------------------------|-----------|-------------------------------|
| 2 LGA AIRPORT                       | 8<br>MI   | 6 WILLIAMSBURG 14 BRIDGE MI   |
| 3 QUEENSBORO BRIDGE                 | 13<br>MI  | 7                             |
| 4 GCP Grand Central Parkway PARKWAY | 1.8<br>MI | 8 678 VAN WYCK EXPY 5.9 MI    |











34-07 Steinway Street, Suite 202 Long Island City, NY 11101 718-784-8282

pinnaclereny.com

#### FOR MORE INFORMATION ABOUT THIS PROPERTY CONTACT EXCLUSIVE AGENTS:



**GEORGE MARGARONIS**Partner
gmargaronis@pinnaclereny.com
718-784-8404



**DAVID JUNIK**Partner
djunik@pinnaclereny.com
718-371-6406



PAUL BRALOWER
Associate Broker
pbralow