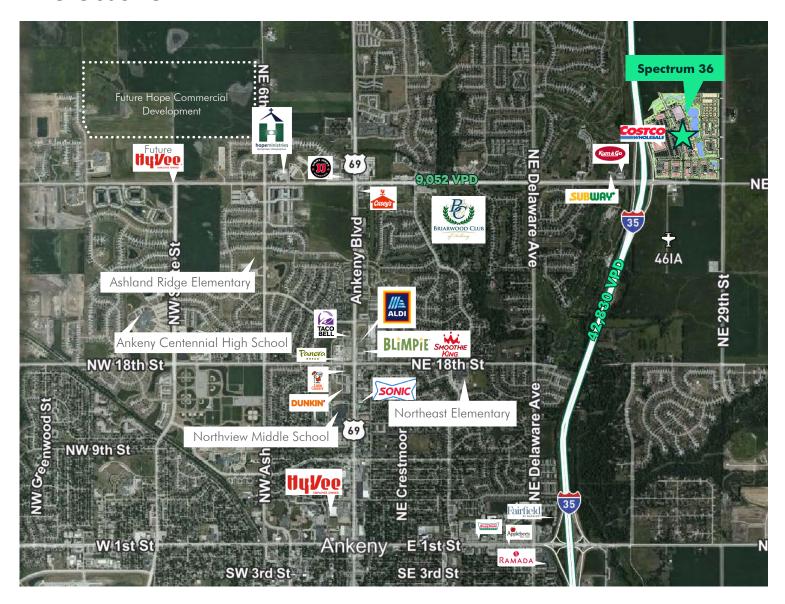

# Location

## **Property Details**

Commercial land located in the growing north side of Ankeny. Nearby amenities include Otter Creek Golf Course, Briarwood Club of Ankeny, the Ankeny trail system, nearby convenience stores, shopping, restaurants, and future commercial development East of I-35.

- + 1 5 acre parcels adjacent to new Costco
- + Price Negotiable
- + Development to include walking trails, ponds, outdoor gathering space, and regional detention
- + Ankeny IA is 10th fastest growing city in the US (US Census Bureau)
- + Traffic Counts 42,830 on I-35, & 9,052 on NE 36th Street