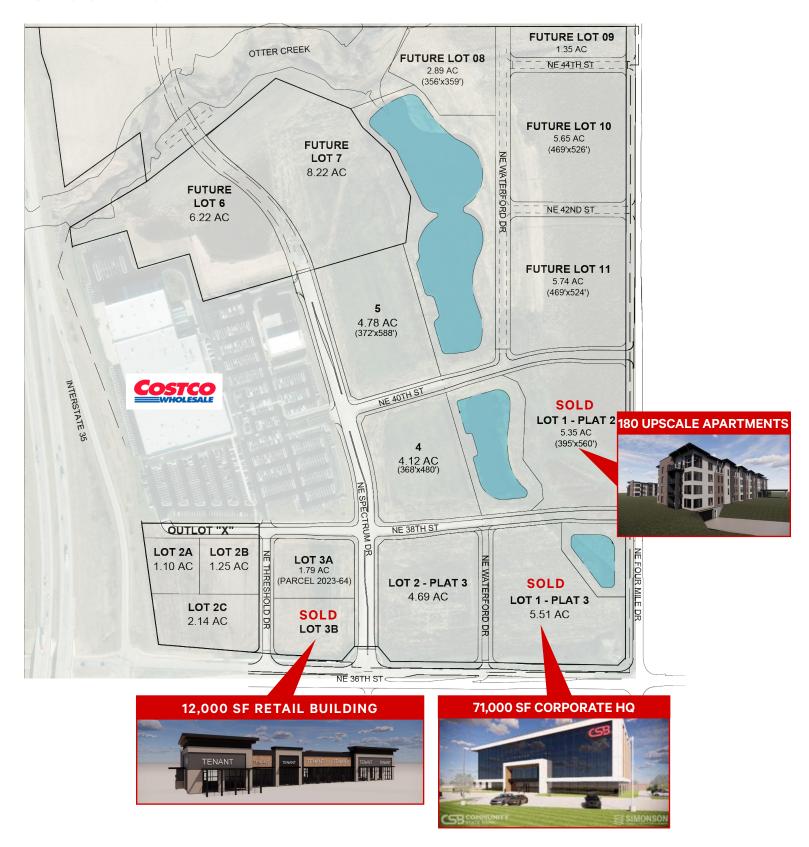

# Site Plan

- + 1 5 acre parcels adjacent to new Costco
- + Price Negotiable
- + Development to include walking trails, ponds, outdoor gathering space, and regional detention
- + Ankeny IA is 10th fastest growing city in the US (US Census Bureau)
- + Traffic Counts 42,830 on I-35, & 9,052 on NE 36th Street