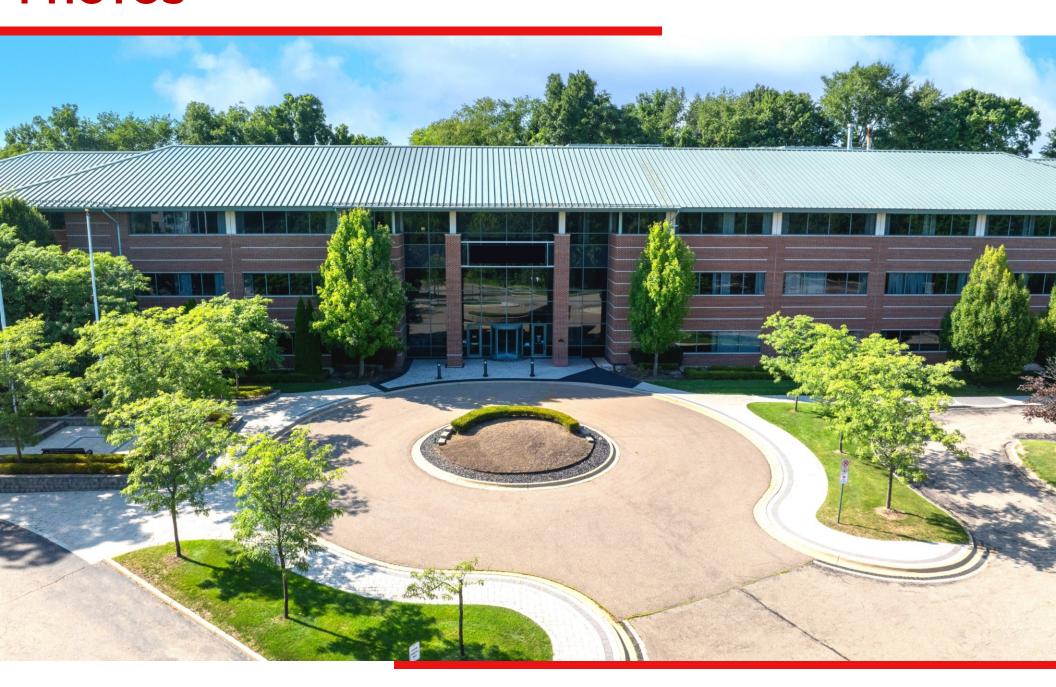

All new carpet and paint throughout
- Full floors up to +/-33,000 SF
- Close proximity to I-275, I-696, I-96 and M-5
- Numerous area amenities including restaurants, hotels, banks, and local shops

| SITE INFORMATION |          |  |  |
|------------------|----------|--|--|
| Land Size:       | 13.18 ac |  |  |
| Zoning:          | PO-3     |  |  |
| Parking Spaces:  | 463      |  |  |
| Parking Type:    | Surface  |  |  |

| BUILDING INFORMATION |        |  |
|----------------------|--------|--|
| Type:                | 3 Star |  |
| Year Built:          | 1996   |  |
| Stories:             | 3      |  |









PARKING
Up To 463
Surface Spaces



**LEASE** NNN



**OFFICE**3-Star Office



**ACREAGE** 13.18 Acres



# **INCREDIBLE**

# **HEADQUARTERS LOCATION**



# PROPERTY **PHOTOS**



# PROPERTY **PHOTOS**



# EXPERIENCE LIVONIA, MI

| DEMOGRAPHICS                    | 3 MILES   | 5 MILES   | 10 MILES  |
|---------------------------------|-----------|-----------|-----------|
| Total Population<br>2023        | 81,059    | 185,795   | 762,129   |
| Total Population<br>2028        | 81,941    | 188,092   | 772,609   |
| Annual Growth<br>Rate 2023-2028 | 0.2%      | 0.2%      | 0.3%      |
| Median Age                      | 43.4      | 43.7      | 41.6      |
| # of persons per<br>HH          | 2.3       | 2.4       | 2.4       |
| Total Households                | 37,617    | 77,791    | 310,595   |
| Average HH<br>Income            | \$116,732 | \$117,848 | \$99,648  |
| Median House<br>Value           | \$291,943 | \$278,883 | \$224,221 |
| Consumer<br>Spending