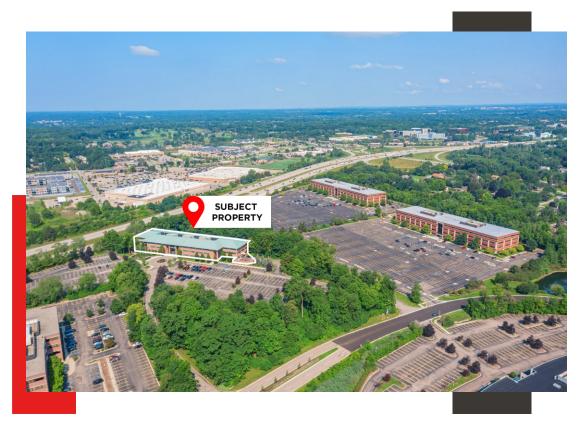

P** 248.848.3511
- **E** jared.friedman@freg.com

## **ABOUT**

# **Victor Corporate Park**

### **HIGHLIGHTS**

- Ideal Corporate Headquarters
- 3-story, move-in ready office building
- All new carpet and paint throughout
- Full floors up to +/-33,000 SF
- Close proximity to I-275, I-696, I-96 and M-5
- Numerous area amenities including restaurants, hotels, banks, and local shops

| SITE INFORMATION |          |  |  |
|------------------|----------|--|--|
| Land Size:       | 13.18 ac |  |  |
| Zoning:          | PO-3     |  |  |
| Parking Spaces:  | 463      |  |  |
| Parking Type:    | Surface  |  |  |

| BUILDING INFORMATION |        |  |
|----------------------|--------|--|
| Type:                | 3 Star |  |
| Year Built:          | 1996   |  |
| Stories:             | 3      |  |









PARKING
Up To 463
Surface Spaces



**LEASE** NNN



**OFFICE**3-Star Office



**ACREAGE** 13.18 Acres



# **INCREDIBLE**

# **HEADQUARTERS LOCATION**



# PROPERTY **PHOTOS**



# PROPERTY **PHOTOS**



# EXPERIENCE LIVONIA, MI

| DEMOGRAPHICS                    | 3 MILES   | 5 MILES   | 10 MILES  |
|---------------------------------|-----------|-----------|-----------|
| Total Population<br>2023        | 81,059    | 185,795   | 762,129   |
| Total Population<br>2028        | 81,941    | 188,092   | 772,609   |
| Annual Growth<br>Rate 2023-2028 | 0.2%      | 0.2%      | 0.3%      |
| Median Age                      | 43.4      | 43.7      | 41.6      |
| # of persons per<br>HH          | 2.3       | 2.4       | 2.4       |
| Total Households                | 37,617    | 77,791