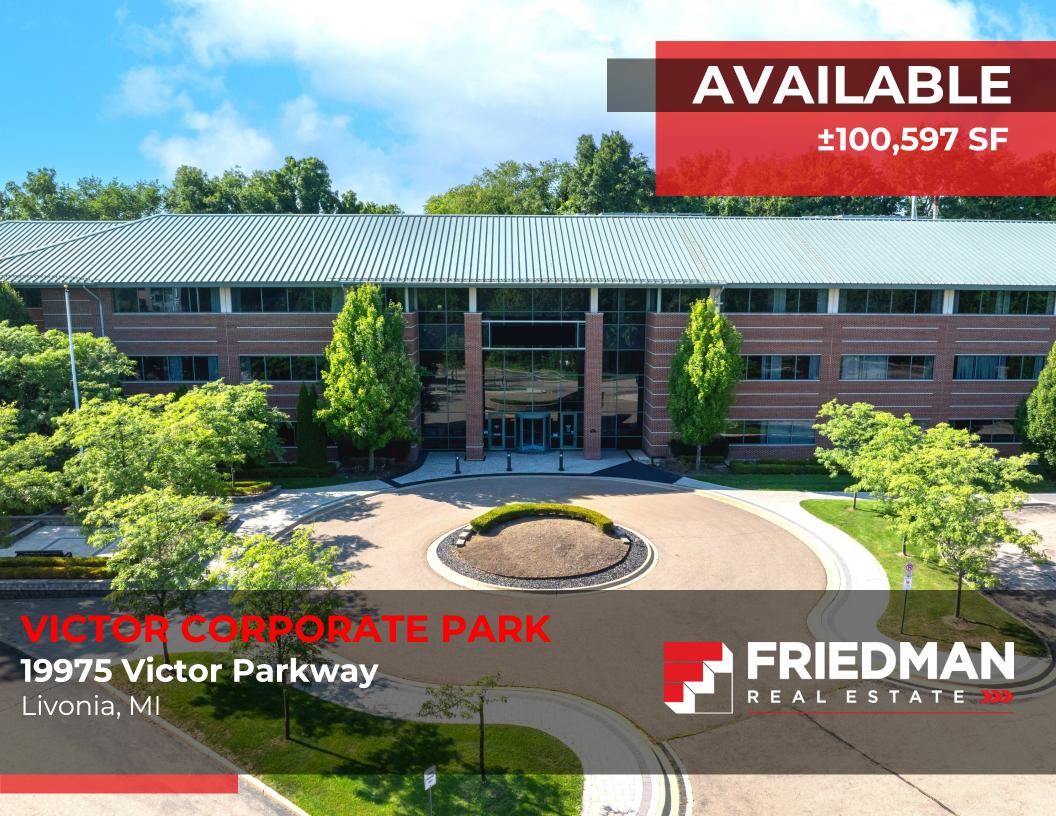

# **Victor Corporate Park**

### **HIGHLIGHTS**

- Ideal Corporate Headquarters
- 3-story, move-in ready office building
- All new carpet and paint throughout
- Full floors up to +/-33,000 SF
- Close proximity to I-275, I-696, I-96 and M-5
- Numerous area amenities including restaurants, hotels, banks, and local shops