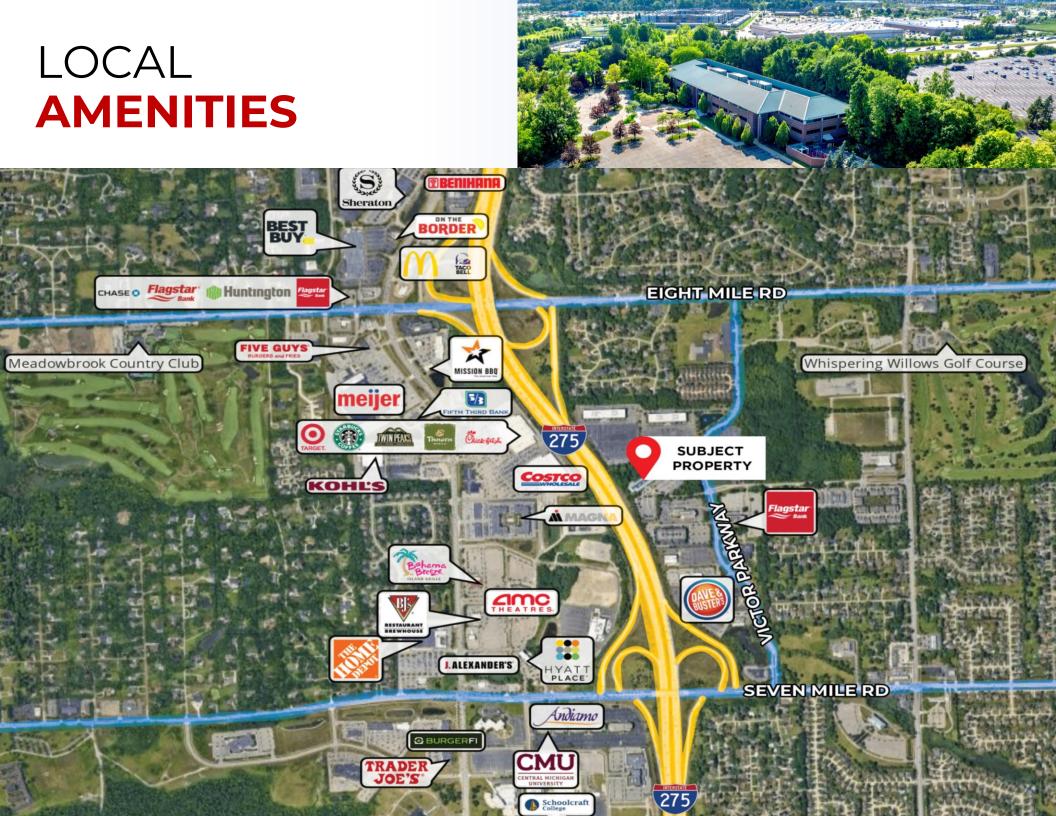

### **HIGHLIGHTS**

- Ideal Corporate Headquarters
- 3-story, move-in ready office building
- All new carpet and paint throughout
- Full floors up to +/-33,000 SF
- Close proximity to I-275, I-696, I-96 and M-5
- Numerous area amenities including restaurants, hotels, banks, and local shops