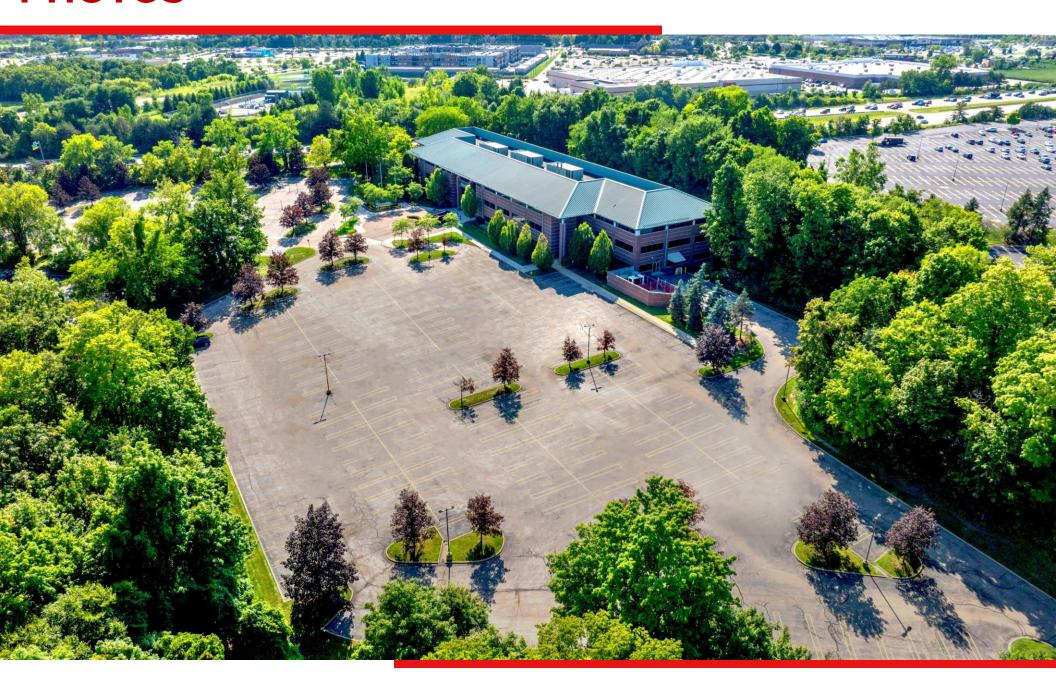

throughout
- Full floors up to +/-33,000 SF
- Close proximity to I-275, I-696, I-96 and M-5
- Numerous area amenities including restaurants, hotels, banks, and local shops

| SITE INFORMATION |          |  |  |
|------------------|----------|--|--|
| Land Size:       | 13.18 ac |  |  |
| Zoning:          | PO-3     |  |  |
| Parking Spaces:  | 463      |  |  |
| Parking Type:    | Surface  |  |  |

| BUILDING INFORMATION |        |  |
|----------------------|--------|--|
| Type:                | 3 Star |  |
| Year Built:          | 1996   |  |
| Stories:             | 3      |  |









PARKING
Up To 463
Surface Spaces



**LEASE** NNN



**OFFICE**3-Star Office



**ACREAGE** 13.18 Acres



# **INCREDIBLE**

# **HEADQUARTERS LOCATION**



# PROPERTY **PHOTOS**



# PROPERTY **PHOTOS**



# EXPERIENCE LIVONIA, MI

| DEMOGRAPHICS                    | 3 MILES   | 5 MILES   | 10 MILES  |
|---------------------------------|-----------|-----------|-----------|
| Total Population<br>2023        | 81,059    | 185,795   | 762,129   |
| Total Population<br>2028        | 81,941    | 188,092   | 772,609   |
| Annual Growth<br>Rate 2023-2028 | 0.2%      | 0.2%      | 0.3%      |
| Median Age                      | 43.4      | 43.7      | 41.6      |
| # of persons per<br>HH          | 2.3       | 2.4       | 2.4       |
| Total Households                | 37,617    | 77,791    | 310,595   |
| Average HH<br>Income            | \$116,732 | \$117,848 | \$99,648  |
| Median House<br>Value           | \$291,943 | \$278,883 | \$224,221 |
| Consumer<br>Spending            | \$1.2B    | \$2.