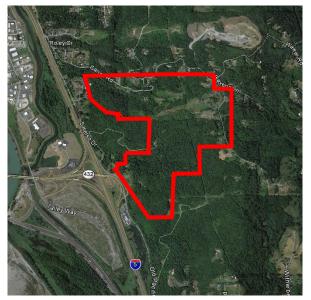

## 214 Acres Zoned RSF & FR – Sale Price \$1,350,000

Kelso Drive Kelso, WA 98626

- 214 acres of gorgeous view property right on I-5 in Kelso, Washington with breathtaking views of the Columbia River, Lewis & Clark Bridge and Oregon Hills.
- This property is zoned primarily Residential Single Family – 15,000 SF Min (RSF-15). Site plan completed for proposed 40 lot subdivision.
- Tax Lot Numbers 24118, 24119, 24123 & WD0708004
- Zoned Residential single family 15,000 SF Min (RSF) 15 & Forestry Recreation (FR)
- Lot outlined in the aerial is approximate size and location. It is not to scale and is for viewing purposes only.