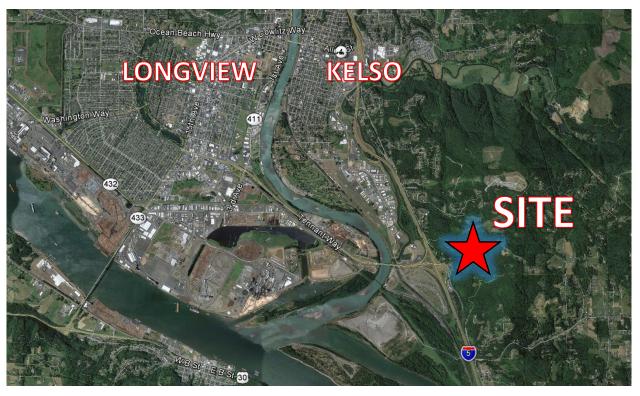

## 214 Acres Zoned RSF & FR – Sale Price \$1,350,000

Kelso Drive Kelso, WA 98626

- 214 acres of gorgeous view property right on I-5 in Kelso, Washington with breathtaking views of the Columbia River, Lewis & Clark Bridge and Oregon Hills.
- This property is zoned primarily Residential Single Family – 15,000 SF Min (RSF-15). Site plan completed for proposed 40 lot subdivision.
- Tax Lot Numbers 24118, 24119, 24123 & WD0708004
- Zoned Residential single family 15,000 SF Min (RSF) 15 & Forestry Recreation (FR)
- Lot outlined in the aerial is approximate size and location. It is not to scale and is for viewing purposes only.