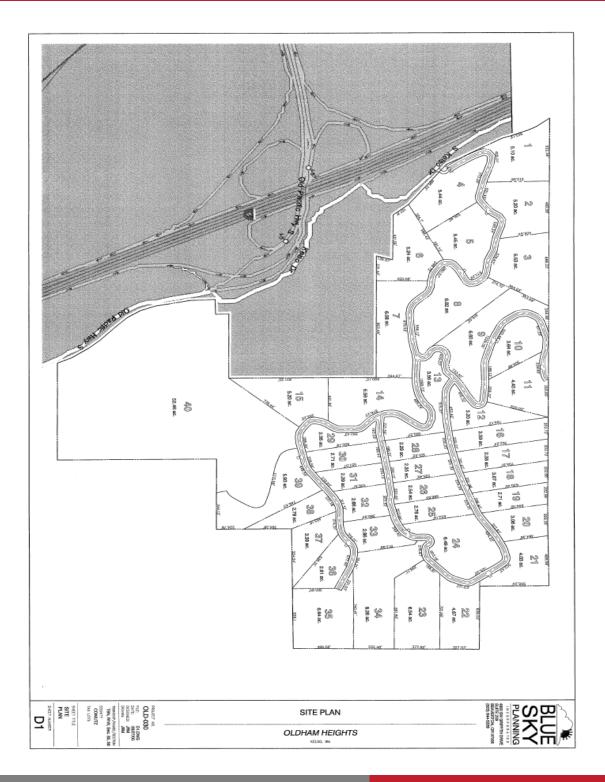

## 214 Acres Zoned RSF & FR – Sale Price \$1,350,000

Kelso Drive Kelso, WA 98626

- 214 acres of gorgeous view property right on I-5 in Kelso, Washington with breathtaking views of the Columbia River, Lewis & Clark Bridge and Oregon Hills.
- This property is zoned primarily Residential Single Family – 15,000 SF Min (RSF-15). Site plan completed for proposed 40 lot subdivision.
- Tax Lot Numbers 24118, 24119, 24123 & WD0708004
- Zoned Residential single family 15,000 SF Min (RSF) 15 & Forestry Recreation (FR)
- Lot outlined in the aerial is approximate size and location. It is not to scale and is for viewing purposes only.