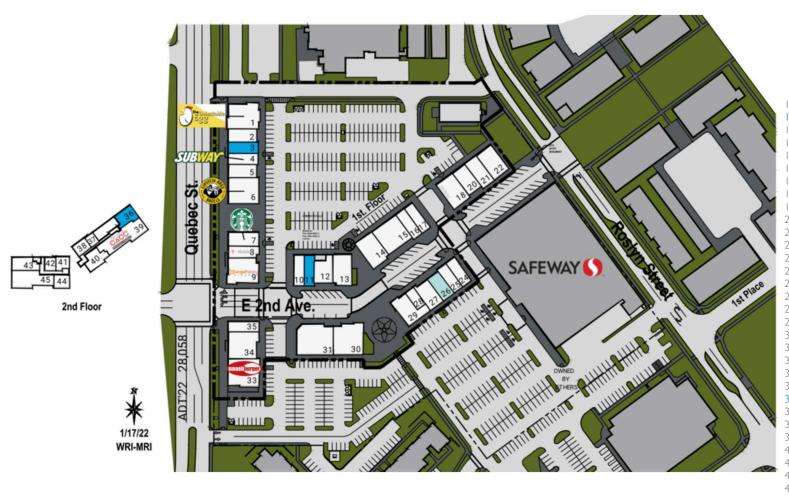

## LOWRY TOWN CENTER

QUEBEC ST. & E 2ND AVE., DENVER, CO

|    | TENANT                         | SQF1  |
|----|--------------------------------|-------|
|    | Delectable Egg                 | 3,000 |
| 2  | OsteoStrong                    | 1,500 |
| 3  | Available                      | 1,200 |
| 4  | Subway                         | 1,285 |
| 5  | VIO Med Spa                    | 1,500 |
| 6  | Einstein Bros. Bagels          | 3,000 |
| 7  | Starbucks Coffee               | 1,549 |
| 8  | T-Mobile                       | 1,345 |
| 9  | Orange Theory Fitness          | 3,000 |
| 0  | Savory Spice Shop              | 1,200 |
| П  | Available                      | 1,184 |
| 12 | Vision First Eye Care Speciali | 1,68  |
| 13 | Baekga Korean Kitchen          | 2,298 |
| 14 | Chewy's Bonetique              | 2,236 |
| 15 | Timbuk Toys, Inc.              | 2,750 |
| 16 | Frame by Frame                 | 1,235 |
| 17 | Premier Martial Arts           | 1,200 |
| 18 | Kismet Jewelry & Accessories   | 2,377 |
| 20 | Lowry Main Street Dental       | 1,777 |
| 2  | Club Pilates                   | 1,525 |
| 22 | Spavia                         | 2,26  |
| 24 | Cost Cutters                   | 1,213 |
| 25 | Nails Touch                    | 1,14  |
| 26 | Lowry Printing                 | 1,393 |
| 27 | Petite Gateaux                 | 1,745 |
| 28 | Lowry Alterations, LLC         | 866   |
| 29 | Chop Shop                      | 2,200 |
| 30 | Walters303 Pizzeria & Publik H | 3,500 |
| 31 | Lowry Liquors                  | 4,000 |
| 33 | Smashburger                    | 3,150 |
| 34 | Palm Beach Tan                 | 3,092 |
| 35 | Bishops                        | 1,200 |
| 36 | Available (Office)             | 1,276 |
| 37 | Allstate Insurance             | 445   |
| 38 | The RTO Group, Ltd.            | 76.   |
| 39 | CACC Physical Therapy          | 3,545 |
| 10 | Clayton and Company, Inc.      | 1,38  |
| 11 | Edward Jones                   | 853   |
| 12 | TEEG, Inc.                     | 674   |
| 13 | Little Bellies                 | 1,527 |
| 14 | Custom Pin & Design            | 906   |
| 15 | Vida Biomedical                | 2,752 |
|    |                                |       |

## **NICK FREDDO**

(303) 529-0641 nfreddo@kimcorealty.com

Availability

Potential Availability