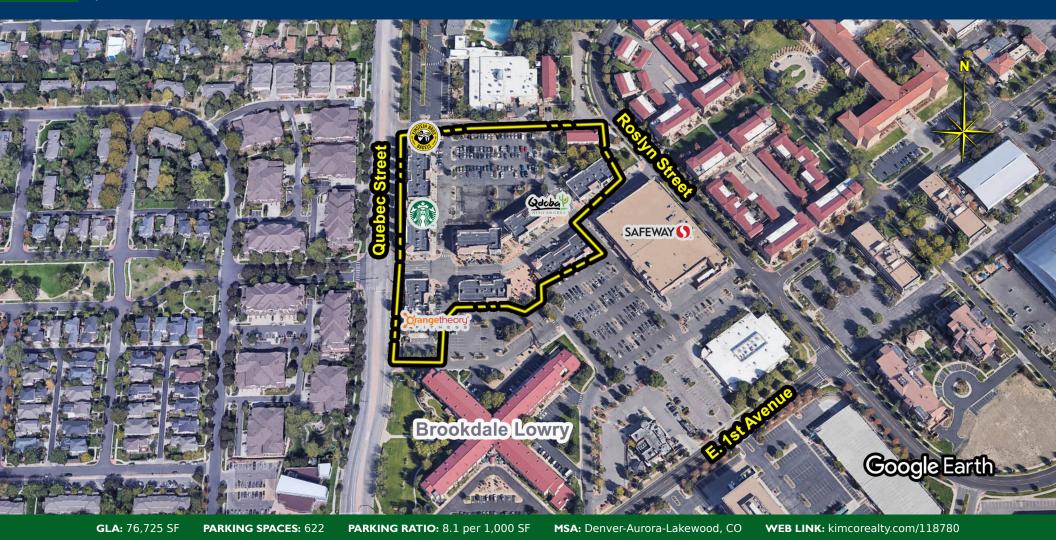

## **LOWRY TOWN CENTER**

QUEBEC ST. & E 2ND AVE., DENVER, CO

**DEMOGRAPHICS** 

25

**NICK FREDDO** 

(303) 529-0641 | nfreddo@kimcorealty.com

LEASING REPRESENTATIVE

|                | _          |                       |            | <b>(3)</b>        |                   |                      |
|----------------|------------|-----------------------|------------|-------------------|-------------------|----------------------|
| 2022 ESTIMATES | POPULATION | DAYTIME<br>POPULATION | HOUSEHOLDS | AVG. HH<br>INCOME | MED. HH<br>INCOME | PER CAPITA<br>INCOME |
| I MILE         | 17,677     | 15,794                | 8,189      | \$153,364         | \$103,079         | \$71,463             |
| 3 MILE         | 204,438    | 179,782               | 92,810     | \$112,299         | \$74,797          | \$51,515             |
| 5 MILE         | 518,974    | 634,579               | 239,306    | \$110,688         | \$75,424          | \$51,963             |
| 10 MILE        | 1,377,150  | 1,661,671             | 573,075    | \$107,468         | \$76,752          | \$45,358             |