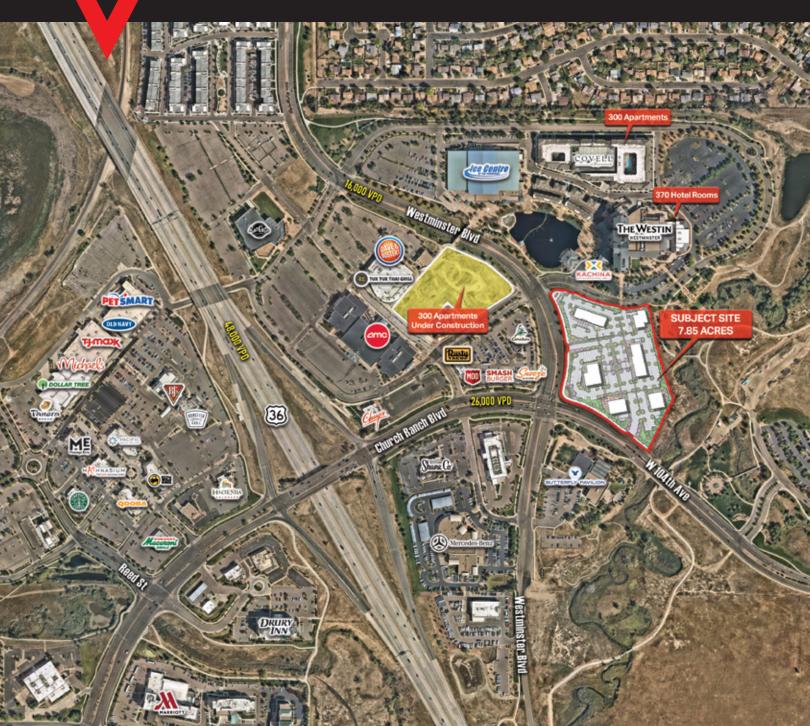

## **Westminster Promenade East**

NEC Westminster Blvd & 104th Ave | Westminster, Colorado 80020

Five (5) free-standing retail buildings

East Phase of Westminster Promenade development

Great population density & strong demographics

300 multi-family units & 100+ hotel rooms under construction

Available spaces range in size from 6,400 SF to 11,700 SF

Highly visible location at high traffic intersection

| Demographics             | 1-mile    | 3-mile    | 5-mile   | 7-mile    |
|--------------------------|-----------|-----------|----------|-----------|
| Population               | 8,536     | 98,772    | 177,736  | 511,620   |
| Households               | 2,993     | 39,836    | 68,340   | 195,480   |
| Average Household Income | \$124,290 | \$108,431 | \$99,660 | \$103,748 |
| Daytime Population       | 9,668     | 94,453    | 160,442  | 465,176   |