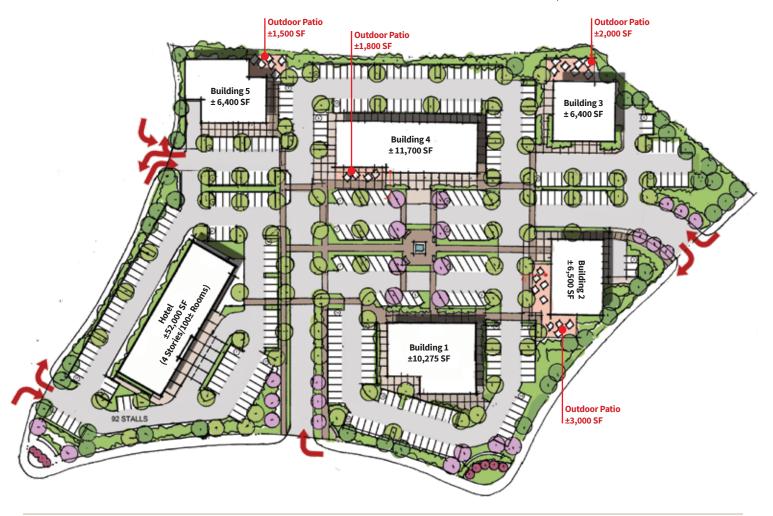

## **Westminster Promenade East**

NEC Westminster Blvd & 104th Ave | Westminster, Colorado 80020

Five (5) free-standing retail buildings

East Phase of Westminster Promenade development

Great population density & strong demographics

300 multi-family units & 100+ hotel rooms under construction

Available spaces range in size from 6,400 SF to 11,700 SF

Highly visible location at high traffic intersection

| Demographics             | 1-mile    | 3-mile    | 5-mile   | 7-mile    |
|--------------------------|-----------|-----------|----------|-----------|
| Population               | 8,536     | 98,772    | 177,736  | 511,620   |
| Households               | 2,993     | 39,836    | 68,340   | 195,480   |
| Average Household Income | \$124,290 | \$108,431 | \$99,660 | \$103,748 |
| Daytime Population       | 9,668     | 94,453    | 160,442  | 465,176   |