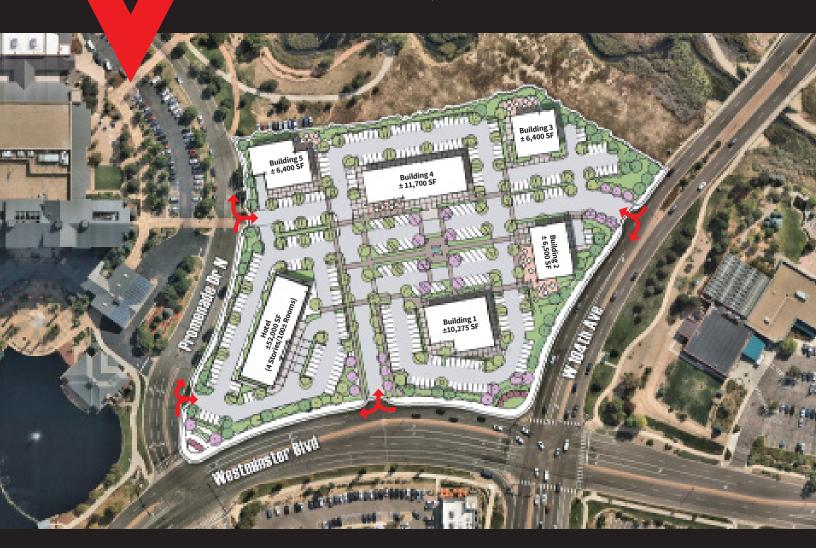

## **Westminster Promenade East**

NEC Westminster Blvd & 104th Ave | Westminster, Colorado 80020

Five (5) free-standing retail buildings

East Phase of Westminster Promenade development

Great population density & strong demographics

300 multi-family units & 100+ hotel rooms under construction

Available spaces range in size from 6,400 SF to 11,700 SF

Highly visible location at high traffic intersection

| Demographics             | 1-mile    | 3-mile    | 5-mile   | 7-mile    |
|--------------------------|-----------|-----------|----------|-----------|
| Population               | 8,536     | 98,772    | 177,736  | 511,620   |
| Households               | 2,993     | 39,836    | 68,340   | 195,480   |
| Average Household Income | \$124,290 | \$108,431 | \$99,660 | \$103,748 |
| Daytime Population       | 9,668     | 94,453    | 160,442  | 465,176   |