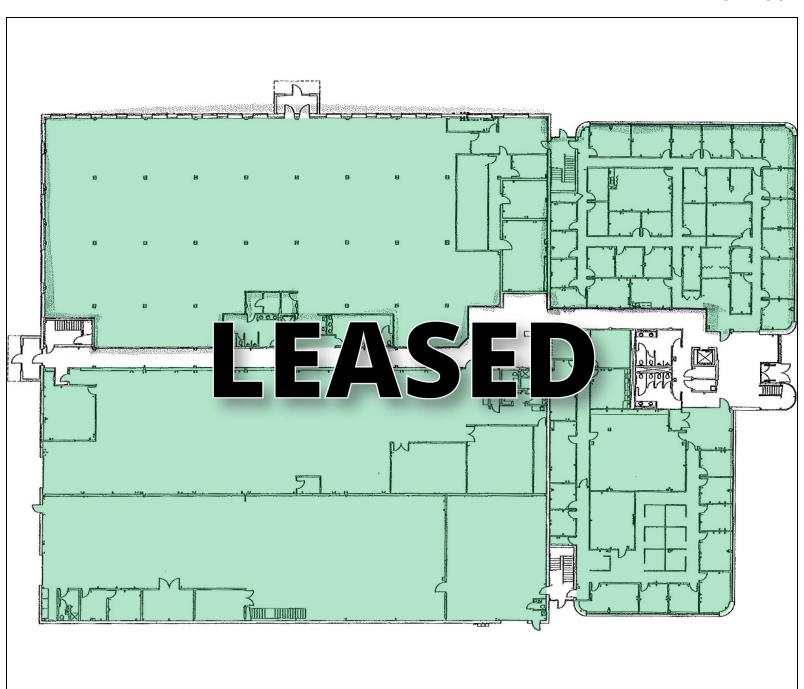

res                 |
| APN #            | 10-29-427-026              |

## **Parking & Transportation**

| Parking Type  | Surface |
|---------------|---------|
| Parking Ratio | 325     |

#### **Available Suites**

| Suite 200 - 4,540 SF          | \$11.95 NNN |
|-------------------------------|-------------|
| Suite 202 - 4,732 SF          | \$11.95 NNN |
| Suite 200/202 - 9,272 SF      | \$11.95 NNN |
| Suite 206 - 18,321 SF         | \$11.95 NNN |
| Suite 200/202/206 - 27,593 SF | \$11.95 NNN |

#### FOR MORE INFORMATION:

Al lafrate, SIOR





# **Liberty Place**

35801-35875 Mound Rd Sterling Heights, MI 48310



#### **LOCATION MAP**



#### FOR MORE INFORMATION:

#### Al lafrate, SIOR



# **Liberty Place**

35801-35875 Mound Rd Sterling Heights, MI 48310



### **FIRST FLOOR**



#### FOR MORE INFORMATION:

#### Al lafrate, SIOR



# **Liberty Place**

35801-35875 Mound Rd Sterling Heights, MI 48310



#### SECOND FLOOR



#### **Available Spaces**

| Suite             | Tenant    | Lease Type | Lease Rate    | Size (RSF) |
|-------------------|-----------|------------|---------------|------------|
| Suite 200         | Available | NNN        | \$11.95 SF/yr | 4,540 RSF  |
| Suite 202         | Available | NNN        | \$11.95 SF/yr | 4,732 RSF  |
| Suite 200/202     | Available | NNN        | \$11.95 SF/yr | 9,272 RSF  |
| Suite 206         | Available | NNN        | \$11.95 SF/yr | 18,321 RSF |
| Suite 200/202/206 | Available | NNN        | \$11.95 SF/yr | 27,593 RSF |

#### FOR MORE INFORMATION:

Al lafrate, SIOR



# **Liberty Place**

35801-35875 Mound Rd St