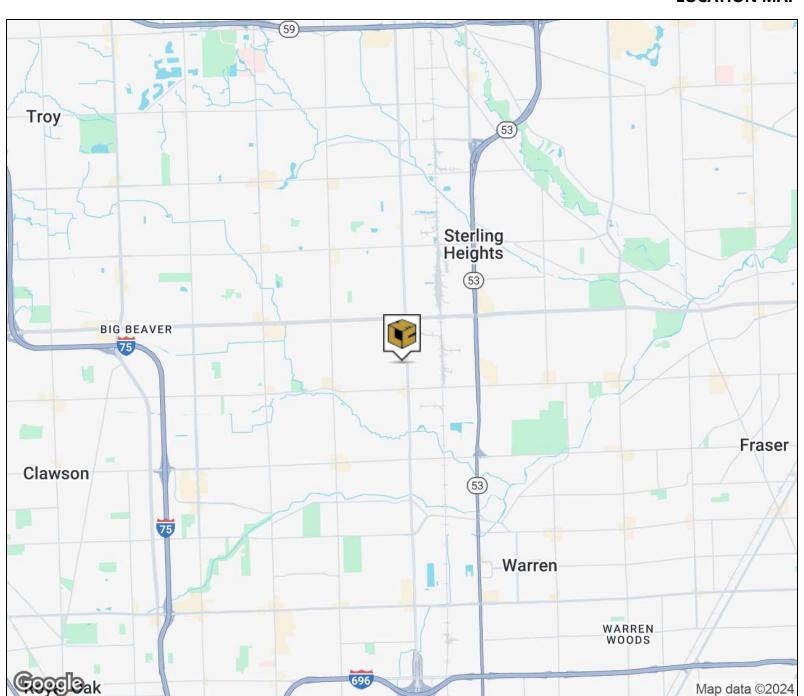

gh-Tech/Mixed Use |
|------------------|----------------------------|
| Property Subtype | Office Building            |
| Lot Size         | 5.05 Acres                 |
| APN #            | 10-29-427-026              |

## **Parking & Transportation**

| Parking Type  | Surface |
|---------------|---------|
| Parking Ratio | 325     |

#### **Available Suites**

| Suite 200 - 4,540 SF          | \$11.95 NNN |
|-------------------------------|-------------|
| Suite 202 - 4,732 SF          | \$11.95 NNN |
| Suite 200/202 - 9,272 SF      | \$11.95 NNN |
| Suite 206 - 18,321 SF         | \$11.95 NNN |
| Suite 200/202/206 - 27,593 SF | \$11.95 NNN |

#### FOR MORE INFORMATION:

Al lafrate, SIOR





# **Liberty Place**

35801-35875 Mound Rd Sterling Heights, MI 48310



#### **LOCATION MAP**



#### FOR MORE INFORMATION:

#### Al lafrate, SIOR



# **Liberty Place**

35801-35875 Mound Rd Sterling Heights, MI 48310



### **FIRST FLOOR**



#### FOR MORE INFORMATION:

#### Al lafrate, SIOR



# **Liberty Place**

35801-35875 Mound Rd Sterling Heights, MI 48310



#### SECOND FLOOR



#### **Available Spaces**

| Suite             | Tenant    | Lease Type | Lease Rate    | Size (RSF) |
|-------------------|-----------|------------|---------------|------------|
| Suite 200         | Available | NNN        | \$11.95 SF/yr | 4,540 RSF  |
| Suite 202         | Available | NNN        | \$11.95 SF/yr | 4,732 RSF  |
| Suite 200/202     | Available | NNN        | \$11.95 SF/yr | 9,272 RSF  |
| Suite 206         | Available | NNN        | \$11.95 SF/yr | 18,321 RSF |
| Suite 200/202/206 |