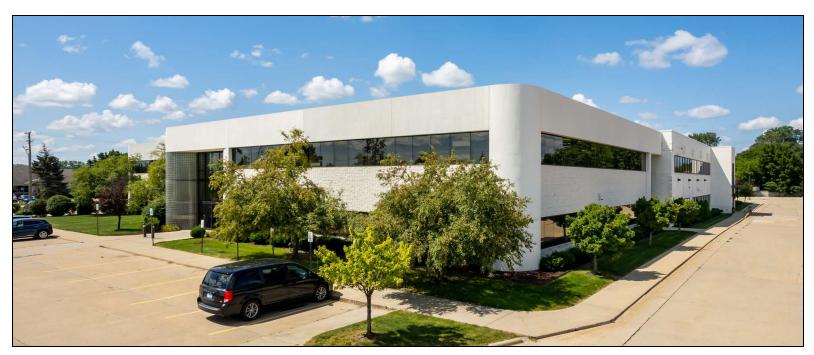

# **Liberty Place**

35801-35875 Mound Rd Sterling Heights, MI 48310

### **PROPERTY SUMMARY**

## **Property Highlights**

- Suites from 4,540 to 27,593 SF
- Professional Office Campus Setting
- High-End Finishes
- Aggressive Rental Rates
- Partially Furnished Space Available
- Professionally Managed
- Excellent Freeway Access