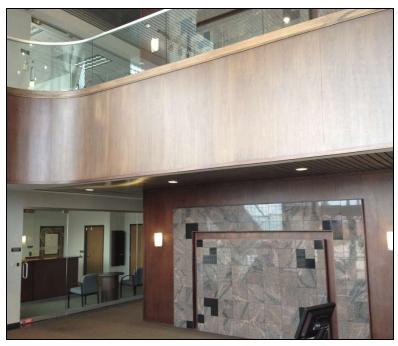

# **Liberty Place**

35801-35875 Mound Rd Sterling Heights, MI 48310



### **PROPERTY SUMMARY**



## **Property Highlights**

- Suites from 4,540 to 27,593 SF
- Professional Office Campus Setting
- High-End Finishes
- Aggressive Rental Rates
- Partially Furnished Space Available
- Professionally Managed
- Excellent Freeway Access



### FOR MORE INFORMATION:

#### Al lafrate, SIOR



# **Liberty Place**

35801-35875 Mound Rd Sterling Heights, MI 48310



## **ADDITIONAL PHOTOS**







### FOR MORE INFORMATION:

**Al Iafrate, SIOR** Senior Vice President 248.637.7791

aiafrate@LMCap.com



248.637.9700 | www.LMCap.com



# **Liberty Place**

35801-35875 Mound Rd Sterling Heights, MI 48310



#### **OFFICE PROPERTY DETAILS**

### **Location Information**

| Street Address   | 35801-35875 Mound Rd       |
|------------------|----------------------------|
| City, State, Zip | Sterling Heights, MI 48310 |
| County           | Macomb                     |
| Cross-Streets    | 15 Mile & Mound            |
| Nearest Highway  | I-75 & I-696 & M-59        |

### **Building Information**

| Building Size       | 94,209 SF  |
|---------------------|------------|
| Building Class      | В          |
| Occupancy %         | 61         |
| Tenancy             | Multiple   |
| Number