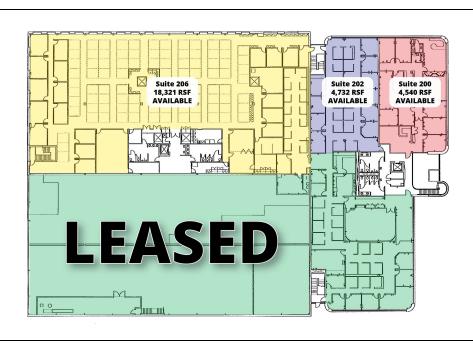

#### SECOND FLOOR

#### **Available Spaces**

| Suite             | Tenant    | Lease Type | Lease Rate    | Size (RSF) |
|-------------------|-----------|------------|---------------|------------|
| Suite 200         | Available | NNN        | \$11.95 SF/yr | 4,540 RSF  |
| Suite 202         | Available | NNN        | \$11.95 SF/yr | 4,732 RSF  |
| Suite 200/202     | Available | NNN        | \$11.95 SF/yr | 9,272 RSF  |
| Suite 206         | Available | NNN        | \$11.95 SF/yr | 18,321 RSF |
| Suite 200/202/206 | Available | NNN        | \$11.95 SF/yr | 27,593 RSF |