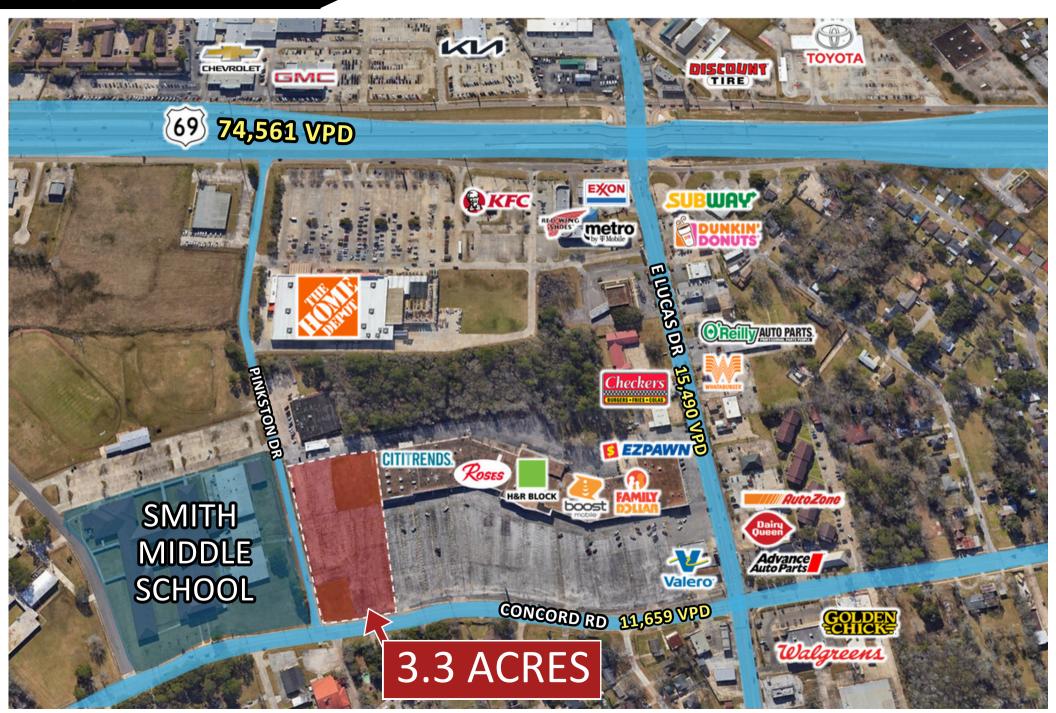

## LAND AVAILABLE

3.3 ACRES (varying size options)

\$3 / sq ft

#### PROPERTY DETAILS

Pad sites available for new development alongside existing
Beaumont Village shopping strip (option to divide property based
on user needs). Convenient access to and from HWY 69.
Additional daily traffic from neighboring Smith Middle School.
Easy access and abundant parking. Surrounded by several national
retailers and restaurants. Total traffic counts for bordering streets
is 27,149 VPD.

#### AREA RETAILERS

LUKE CUMMINGS | C: (903) 920-1646 | LUKE@GENECOV.COM WWW.GENECOV.COM