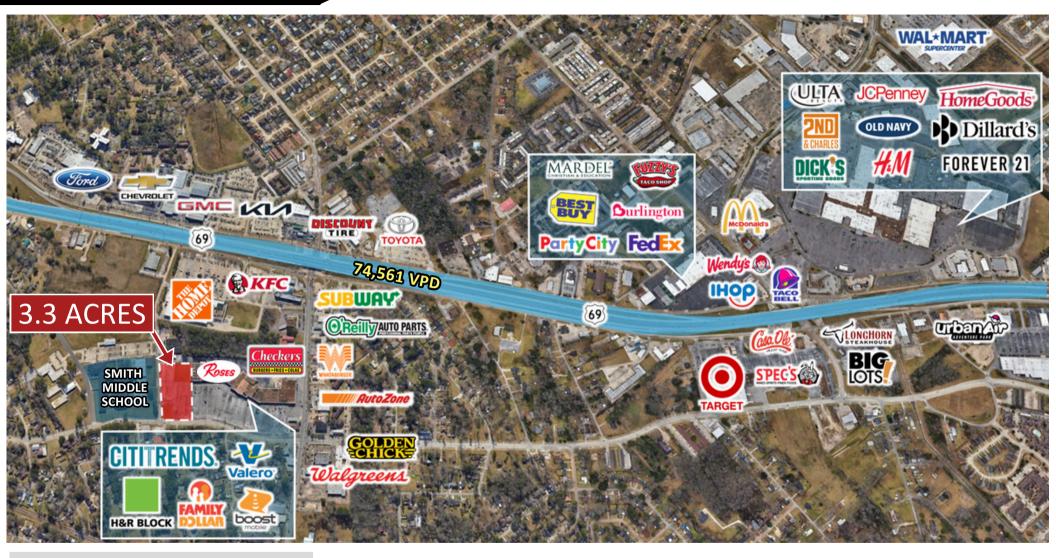

## LAND AVAILABLE

3.3 ACRES (varying size options)

\$3 / sq ft

#### PROPERTY DETAILS

Pad sites available for new development alongside existing
Beaumont Village shopping strip (option to divide property based
on user needs). Convenient access to and from HWY 69.
Additional daily traffic from neighboring Smith Middle School.
Easy access and abundant parking. Surrounded by several national
retailers and restaurants. Total traffic counts for bordering streets
is 27,149 VPD.

#### AREA RETAILERS

LUKE CUMMINGS | C: (903) 920-1646 | LUKE@GENECOV.COM WWW.GENECOV.COM