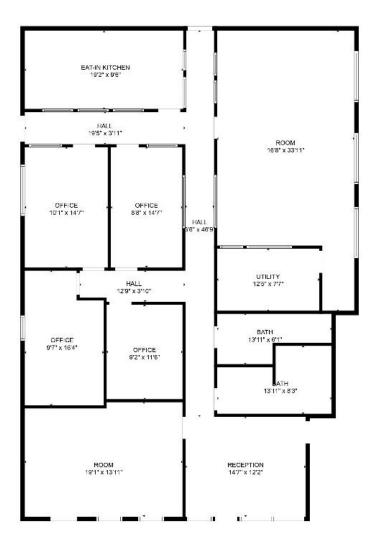

eim, CA 92806

#### **PROPERTY HIGHLIGHTS**

- $\pm$  2,613 Sq. Ft. of High End Office Space
- <u>+</u> 2,600 Sq. Ft. of Bonus Upstairs Office (Not included in Square Footage)
- Large Fenced Yard Area
- 400 amps. 120/208. 3 phase, 4 wire
- One (1) Ground Level Loading Door
- One (1) Truckwell
- 18' Clearance in Warehouse
- New LED Lighting in Warehouse
- Good Truck Access
- Excellent Freeway Access





\*map not to scale

TOM MULROONEY

Senior Vice President

(714) 612-4315

muldog@ashwillassociates.com DRE Lic.# 00892668 Corp DRE Lic.#01291393

The information contained herein has not been verified by real estate brokers. Although we have no reason to doubt its accuracy we do not guarantee it. Buyers and tenant should verify information independently.

## **AERIAL VIEW & FLOOR PLAN**