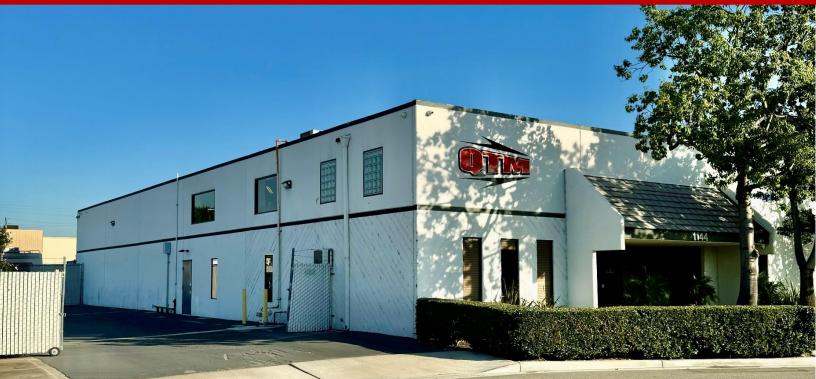

# FOR LEASE

# <u>+</u> 9,545 Square Feet

#### With Large Fenced and Gated Yard

### 1144 N. Armando Street, Anaheim, CA 92806

#### **PROPERTY HIGHLIGHTS**

- $\pm$  2,613 Sq. Ft. of High End Office Space
- <u>+</u> 2,600 Sq. Ft. of Bonus Upstairs Office (Not included in Square Footage)
- Large Fenced Yard Area
- 400 amps. 120/208. 3 phase, 4 wire
- One (1) Ground Level Loading Door
- One (1) Truckwell
- 18' Clearance in Warehouse
- New LED Lighting in Warehouse
- Good Truck Access
- Excellent Freeway Access