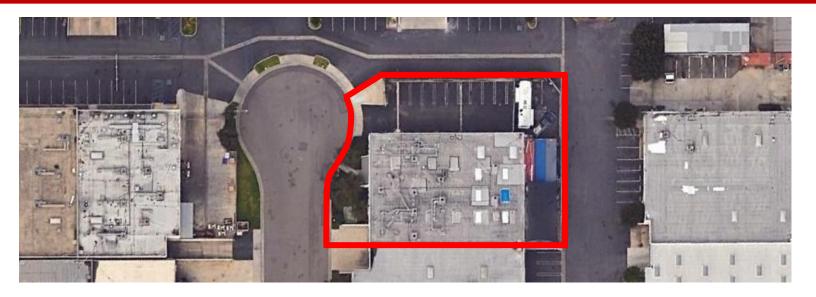

aheim, CA 92806

#### **PROPERTY HIGHLIGHTS**

- $\pm$  2,613 Sq. Ft. of High End Office Space
- <u>+</u> 2,600 Sq. Ft. of Bonus Upstairs Office (Not included in Square Footage)
- Large Fenced Yard Area
- 400 amps. 120/208. 3 phase, 4 wire
- One (1) Ground Level Loading Door
- One (1) Truckwell
- 18' Clearance in Warehouse
- New LED Lighting in Warehouse
- Good Truck Access
- Excellent Freeway Access





\*map not to scale

TOM MULROONEY

Senior Vice President

(714) 612-4315

muldog@ashwillassociates.com DRE Lic.# 00892668 Corp DRE Lic.#01291393

The information contained herein has not been verified by real estate brokers. Although we have no reason to doubt its accuracy we do not guarantee it. Buyers and tenant should verify information independently.

## **AERIAL VIEW & FLOOR PLAN**