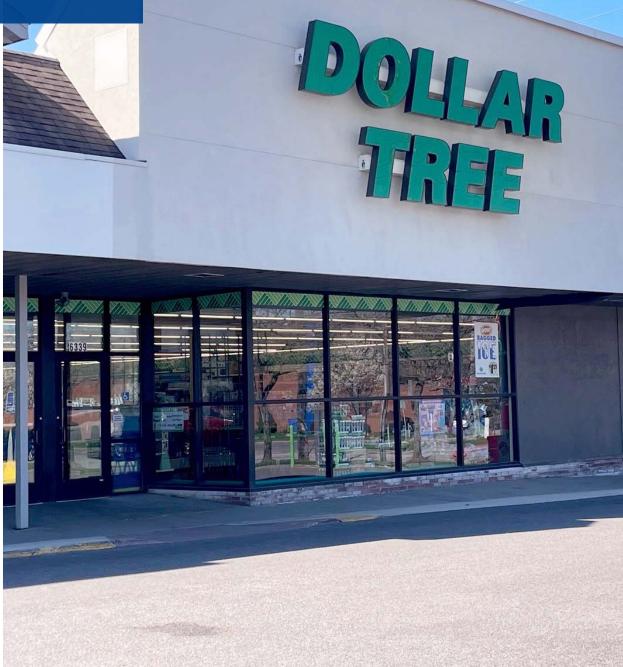

## 6333 - 6339 Olde York Road and 6215 Pearl Road

#### Spaces available 1,508 - 13,000 SF

- Established neighborhood plaza, fully renovated facade, roof and parking lot, and brand new Pylon Signing
- Join new tenants Dollar Tree, Always Fit 4 You Gym as well as CSL Plasma, Bureau of Motor Vehicles, Precious Angels Child Care and more
- 1,500 SF in-line shop space to 13,000 SF mid-box available & freestanding pad at signalized corner of Pearl and Ackley
- Located at the busy intersection of Olde York and Pearl Road (over 20,300 VPD on Pearl). Strong demographics and just minutes away from the The Shoppes of Parma