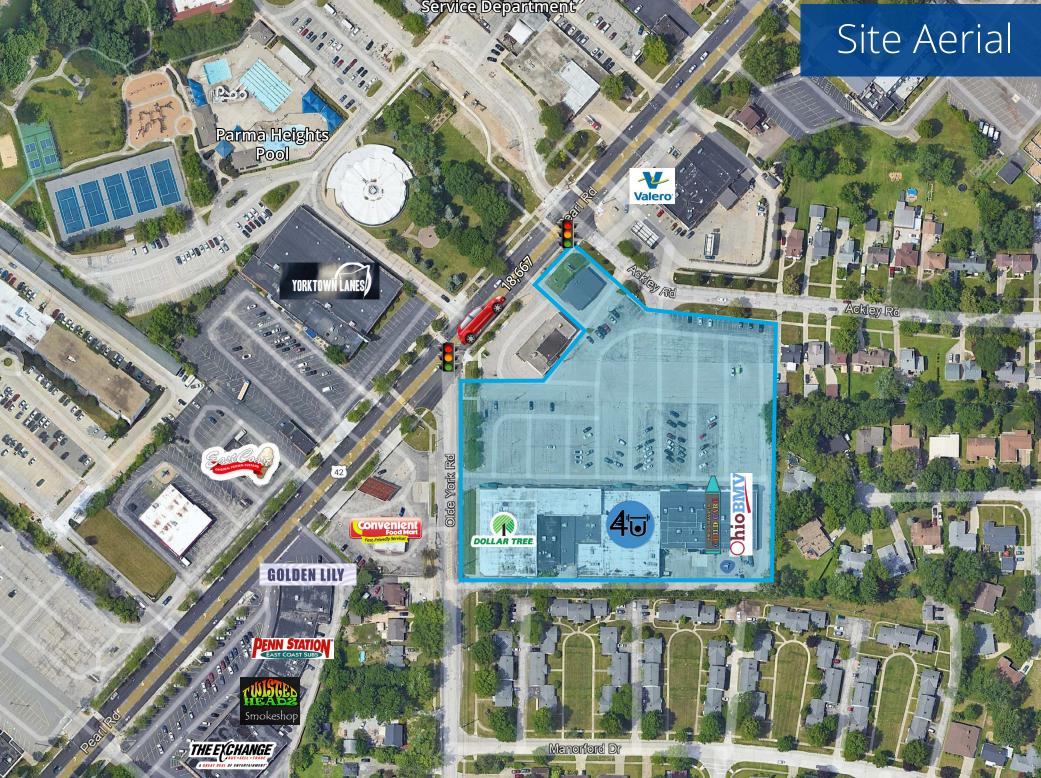

### Site Aerial

**Daytime Employees** 1 mile - 4,813 3 miles - 43,321 5 miles - 103,932

**Population** 1 mile - 16,360 3 miles - 103,444 5 miles - 256,324

Average Household Income 1 mile - \$62,291 3 miles - \$68,820 5 miles - \$68,121

<u>२</u> २<u>२</u>७

Median Age 1 mile - 45.0 3 miles - 45.2 5 miles - 43.6

Fabi Miller Vice President +1 216 357 9001 fabi.miller@colliers.com

200 Public Square, Suite 1050 Cleveland, Ohio 44114 + 1 216 239 5060 colliers.com/cleveland