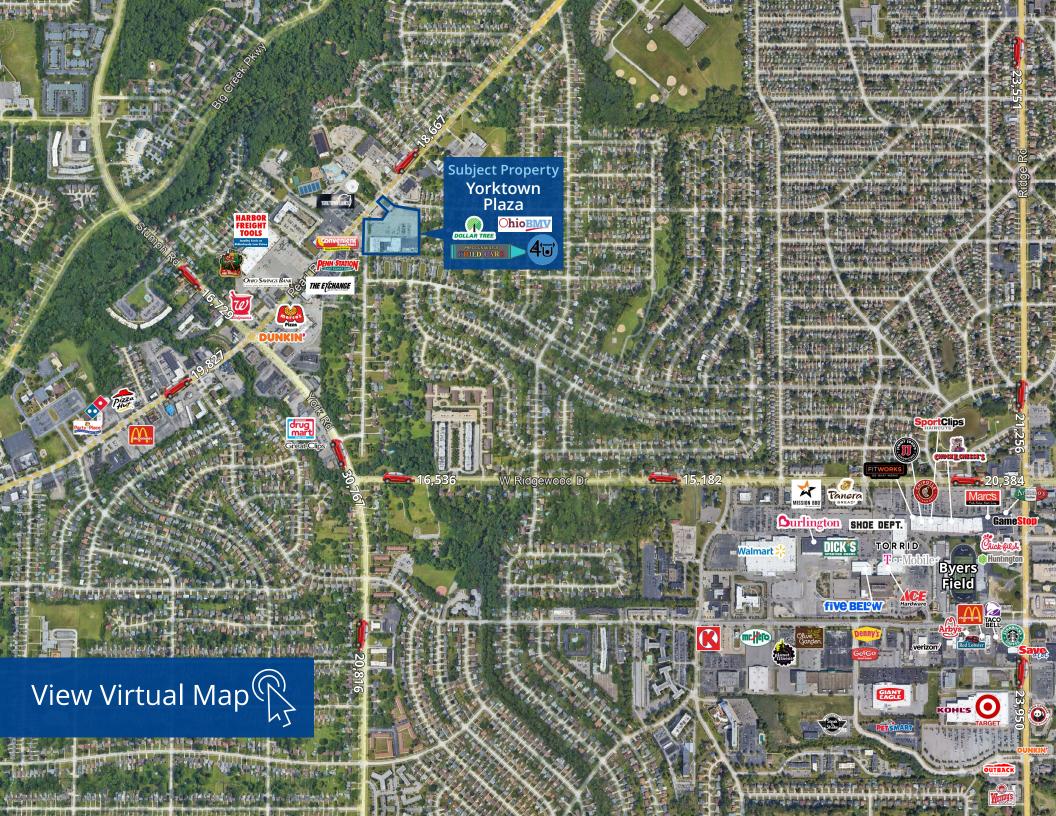

### Site Aerial

**Daytime Employees** 1 mile - 4,813 3 miles - 43,321 5 miles - 103,932

**Population** 1 mile - 16,360 3 miles - 103,444 5 miles - 256,324

Average Household Income 1 mile - \$62,291 3 miles - \$68,820 5 miles - \$68,121