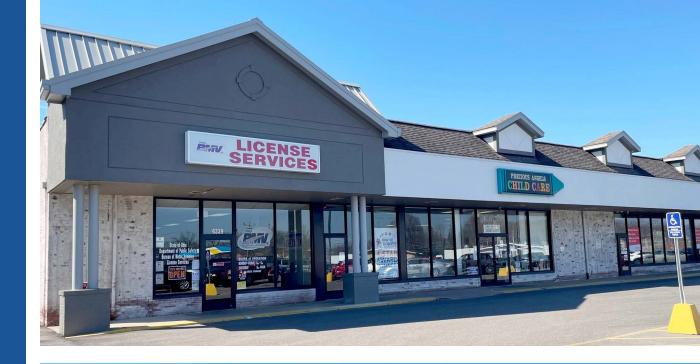

### Yorktown Plaza | Parma Heights

| Tenants |                          |        |              |
|---------|--------------------------|--------|--------------|
| Suite # | Tenant                   | SF     | Available    |
| 1       | BMW                      | 2,517  |              |
| 2       | Precious Angels Day Care | 4,942  |              |
| 3       | CSL Plasma               | 9,564  |              |
| 4       | Available                | 3,964  | $\checkmark$ |
| 5       | Always Fit 4 You Gym     | 14,500 |              |
| 6       | Sunny's Foot Spa         | 877    |              |
| 7       | Available                | 1,508  | $\checkmark$ |
| 8       | The Rivera Barber        | 772    |              |
| 9       | Available                | 3,269  | $\checkmark$ |
| 10      | Available                | 5,252  | $\checkmark$ |
| 11      | Available                | 4,465  | $\checkmark$ |
| 12      | Dollar Tree              | 10,496 |              |
| 13      | At Lease                 | 2,500  | $\checkmark$ |