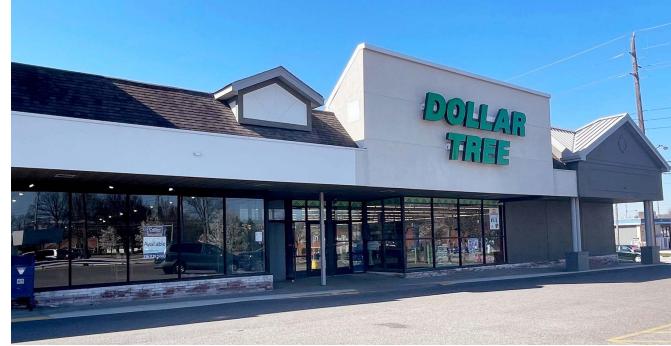

#### Spaces available 1,508 - 13,000 SF

- Established neighborhood plaza, fully renovated facade, roof and parking lot, and brand new Pylon Signing
- Join new tenants Dollar Tree, Always Fit 4 You Gym as well as CSL Plasma, Bureau of Motor Vehicles, Precious Angels Child Care and more
- 1,500 SF in-line shop space to 13,000 SF mid-box available & freestanding pad at signalized corner of Pearl and Ackley
- Located at the busy intersection of Olde York and Pearl Road (over 20,300 VPD on Pearl). Strong demographics and just minutes away from the The Shoppes of Parma

### Yorktown Plaza | Parma Heights

| Tenants |                          |        |              |
|---------|--------------------------|--------|--------------|
| Suite # | Tenant                   | SF     | Available    |
| 1       | BMW                      | 2,517  |              |
| 2       | Precious Angels Day Care | 4,942  |              |
| 3       | CSL Plasma               | 9,564  |              |
| 4       | Available                | 3,964  | $\checkmark$ |
| 5       | Always Fit 4 You Gym     | 14,500 |              |
| 6       | Sunny's Foot Spa         | 877    |              |
| 7       | Available                | 1,508  | $\checkmark$ |
| 8       | The Rivera Barber        | 772    |              |
| 9       | Available                | 3,269  | $\checkmark$ |
| 10      | Available                | 5,252  | $\checkmark$ |
| 11      | Available                | 4,465  | $\checkmark$ |
| 12      | Dollar Tree              | 10,496 |              |
| 13      | At Lease                 | 2,500  | $\checkmark$ |