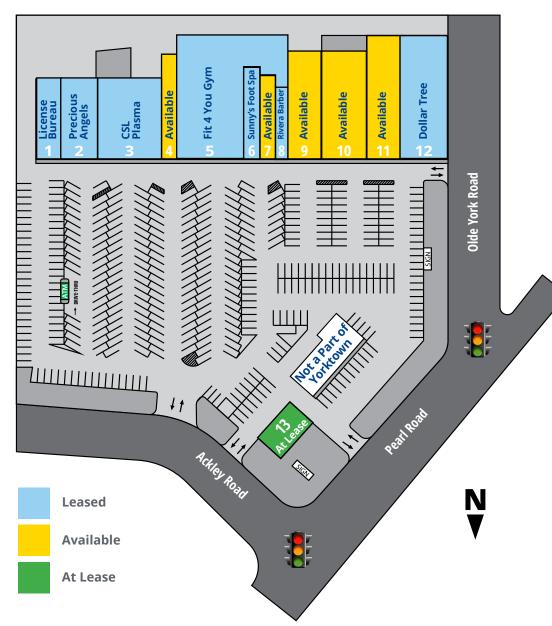

### Yorktown Plaza | Parma Heights

| Tenants |                          |        |              |
|---------|--------------------------|--------|--------------|
| Suite # | Tenant                   | SF     | Available    |
| 1       | BMW                      | 2,517  |              |
| 2       | Precious Angels Day Care | 4,942  |              |
| 3       | CSL Plasma               | 9,564  |              |
| 4       | Available                | 3,964  | $\checkmark$ |
| 5       | Always Fit 4 You Gym     | 14,500 |              |
| 6       | Sunny's Foot Spa         | 877    |              |
| 7       | Available                | 1,508  | $\checkmark$ |
| 8       | The Rivera Barber        | 772    |              |
| 9       | Available                | 3,269  | $\checkmark$ |
| 10      | Available                | 5,252  | $\checkmark$ |
| 11      | Available                | 4,465  | $\checkmark$ |
| 12      | Dollar Tree              | 10,496 |              |
| 13      | At Lease                 | 2,500  | $\checkmark$ |