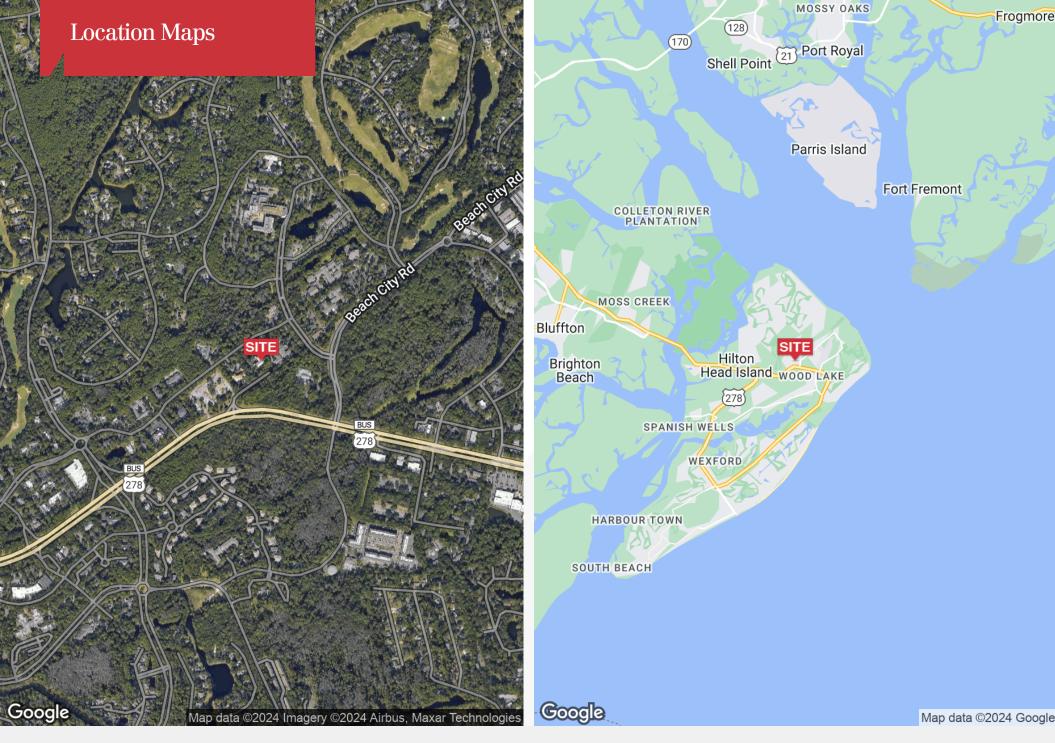

Located on the north-end of Hilton Head Island, less than .5 mile to Hilton Head Hospital. Both suites are on the ground floor of the three story medical office building, known as Palmetto Office Suites at 23 Main Street, Hilton Head Island, South Carolina. The property is located on Main Street one lot from Hospital Center Boulevard and has access to / from Highway 278 (William Hilton Parkway) via Automobile Place.