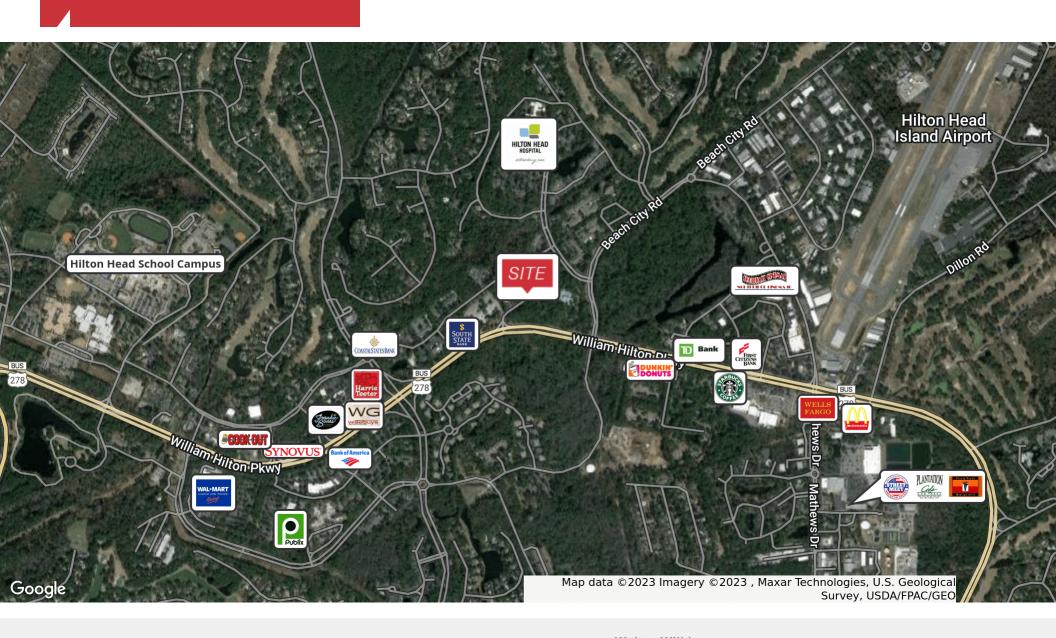

Located on the north-end of Hilton Head Island, less than .5 mile to Hilton Head Hospital. Both suites are on the ground floor of the three story medical office building, known as Palmetto Office Suites at 23 Main Street, Hilton Head Island, South Carolina. The property is located on Main Street one lot from Hospital Center Boulevard and has access to / from Highway 278 (William Hilton Parkway) via Automobile Place.