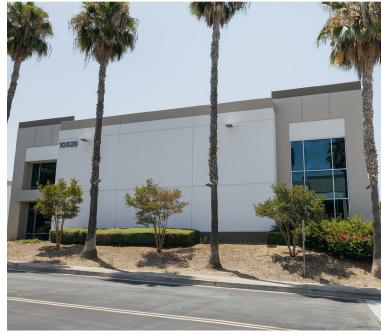

# **FOR SALE**

# ±22,346 CLASS A INDUSTRIAL BUILDING 10928 Bloomfield Ave, Santa Fe Springs, CA

## **PROPERTY FEATURES**

- Class A Freestanding Industrial Building
- ±3,082 SF Newly Renovated Two Story Office Space
- ±3,002 SF Packaging Area / Showroom (Possibly Removable)
- 24' Clear Height
- 3 Dock High Positions with Edge of Dock Levelers
- 1 Ground Level Door
- ESFR Sprinklers (Verify)
- ±800 Amps, 277/480 Volt Electrical (Verify)
- Built in 2005