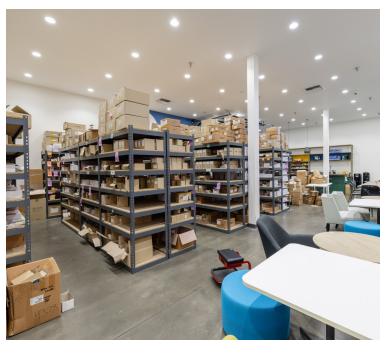

## **PROPERTY FEATURES**

- Class A Freestanding Industrial Building
- ±3,082 SF Newly Renovated Two Story Office Space
- ±3,002 SF Packaging Area / Showroom (Possibly Removable)
- 24' Clear Height
- 3 Dock High Positions with Edge of Dock Levelers
- 1 Ground Level Door
- ESFR Sprinklers (Verify)
- ±800 Amps, 277/480 Volt Electrical (Verify)
- Built in 2005