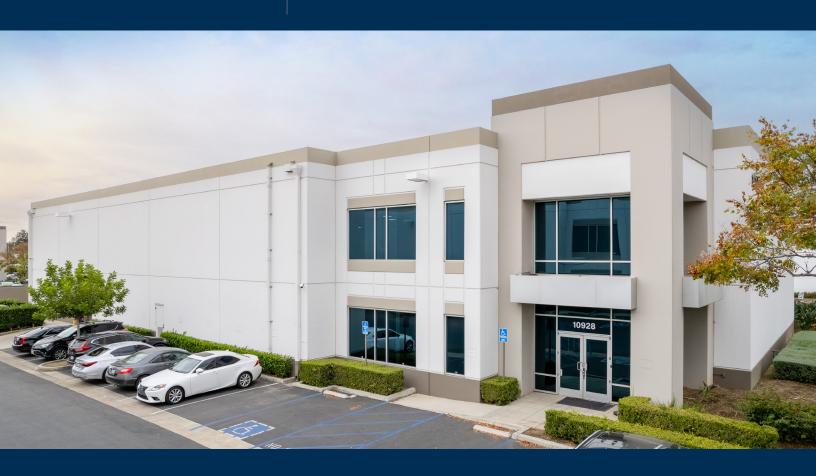

# **FOR SALE**

# ±22,346 CLASS A INDUSTRIAL BUILDING 10928 Bloomfield Ave, Santa Fe Springs, CA

## **PROPERTY FEATURES**

- Class A Freestanding Industrial Building
- ±3,082 SF Newly Renovated Two Story Office Space
- ±3,002 SF Packaging Area / Showroom (Possibly Removable)
- 24' Clear Height
- 3 Dock High Positions with Edge of Dock Levelers
- 1 Ground Level Door
- ESFR Sprinklers (Verify)
- ±800 Amps, 277/480 Volt Electrical (Verify)
- Built in 2005