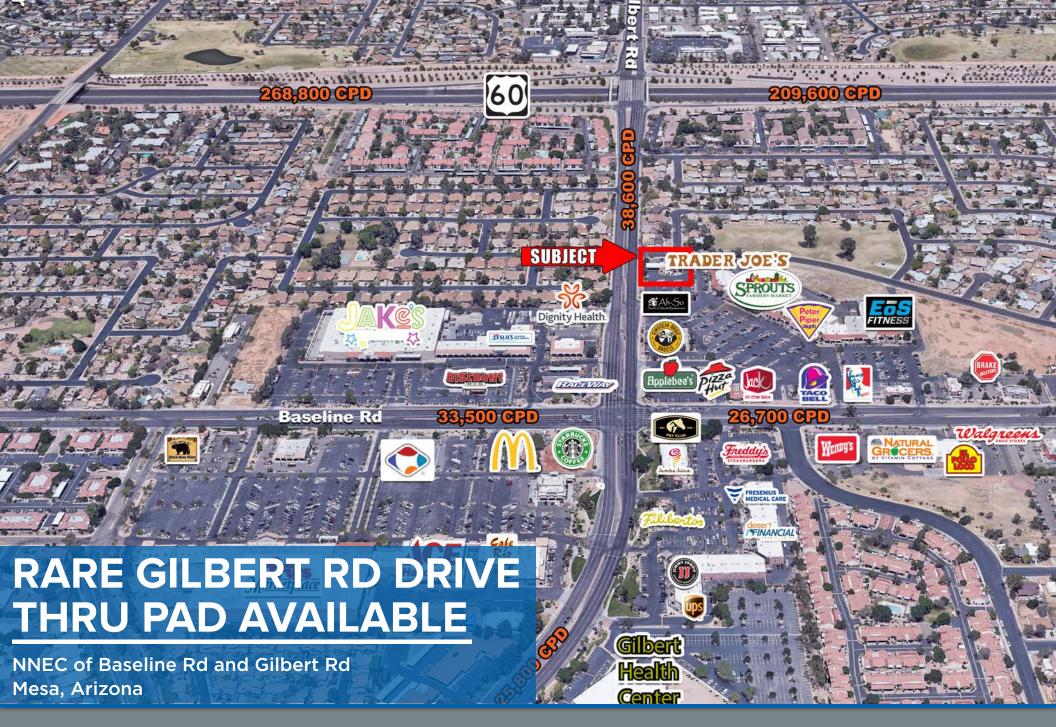

# RARE GILBERT RD DRIVE THRU PAD AVAILABLE

### **Property Highlights**

- Former bank ±4,712 SF
- Gilbert Rd visibility and an intersection that sees over 71,000 CPD.
- Located 1.5 from from both the US-60 and Downtown Gilbert
- Dense trade area with over 160,000 people within a 3 mile radius
- Intersection anchored by Sprout's, Fry's and EoS Fitness

#### **Traffic Counts**

| Baseline Rd | 33,500 CPD |
|-------------|------------|
| Gilbert Rd  | 25,800 CPD |