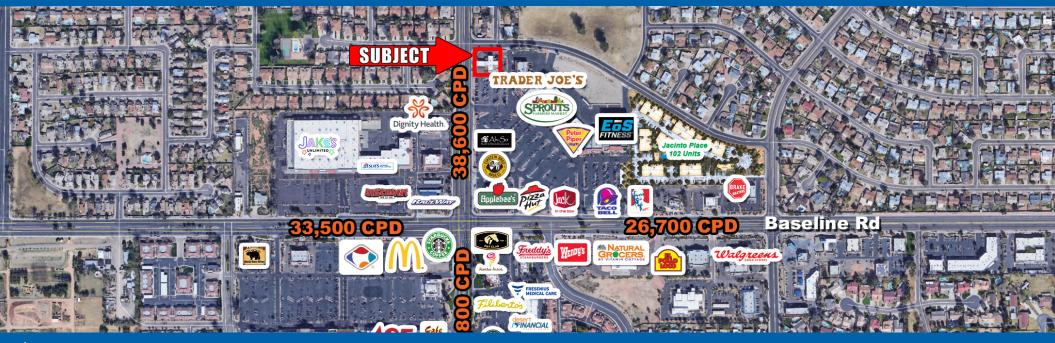

### **Property Highlights**

- Former bank ±4,712 SF
- Gilbert Rd visibility and an intersection that sees over 71,000 CPD.
- Located 1.5 from from both the US-60 and Downtown Gilbert
- Dense trade area with over 160,000 people within a 3 mile radius
- Intersection anchored by Sprout's, Fry's and EoS Fitness

#### **Traffic Counts**

| Baseline Rd | 33,500 CPD |
|-------------|------------|
| Gilbert Rd  | 25,800 CPD |