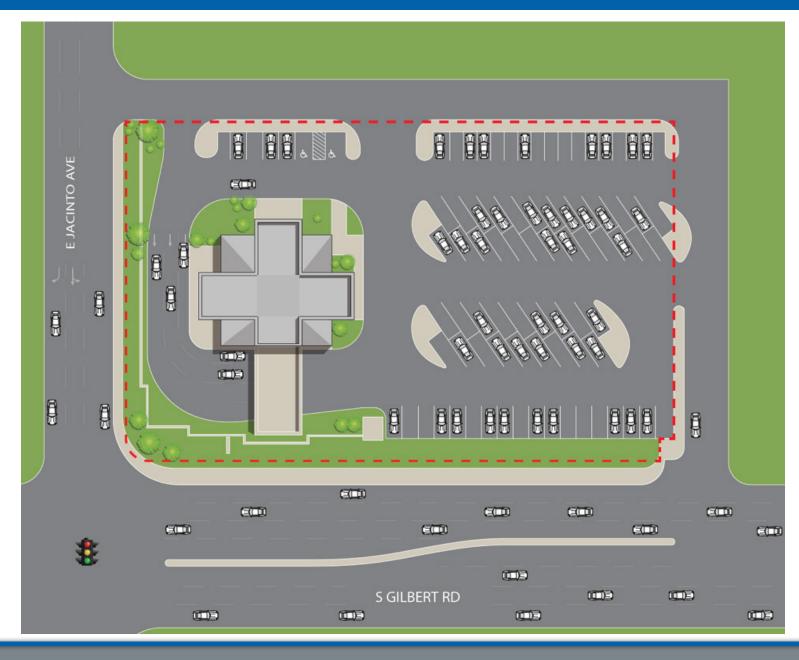

### **Property Highlights**

- Former bank ±4,712 SF
- Gilbert Rd visibility and an intersection that sees over 71,000 CPD.
- Located 1.5 from from both the US-60 and Downtown Gilbert
- Dense trade area with over 160,000 people within a 3 mile radius
- Intersection anchored by Sprout's, Fry's and EoS Fitness