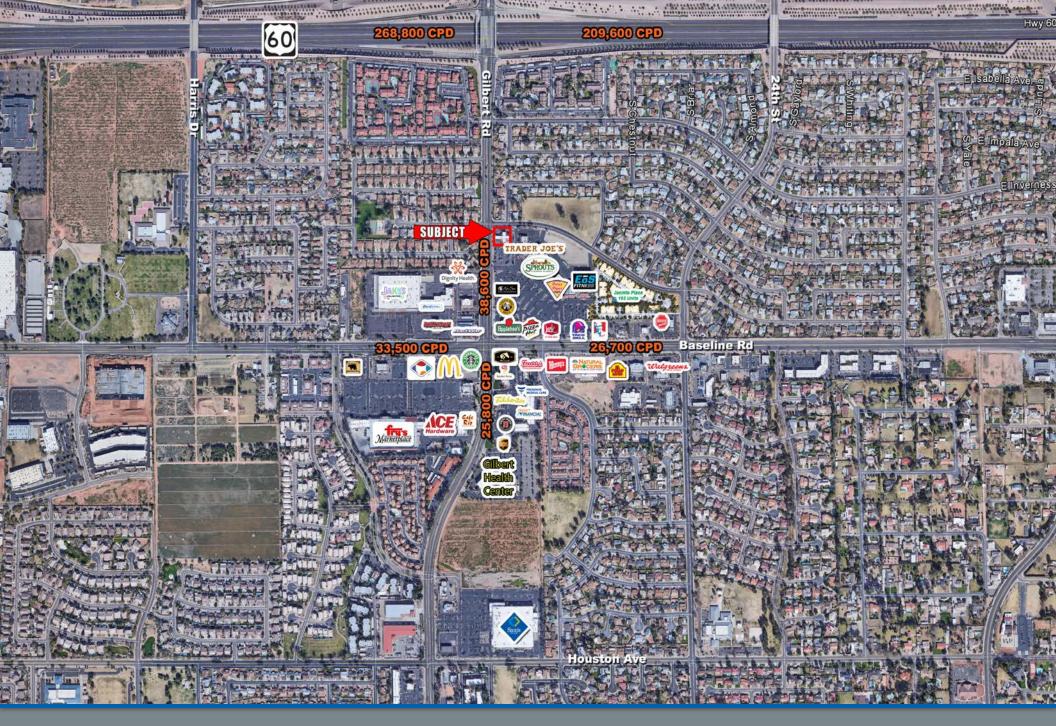

### **Property Highlights**

- Former bank ±4,712 SF
- Gilbert Rd visibility and an intersection that sees over 71,000 CPD.
- Located 1.5 from from both the US-60 and Downtown Gilbert
- Dense trade area with over 160,000 people within a 3 mile radius
- Intersection anchored by Sprout's, Fry's and EoS Fitness

#### **Traffic Counts**

| Baseline Rd | 33,500 CPD |
|-------------|------------|
| Gilbert Rd  | 25,800 CPD |