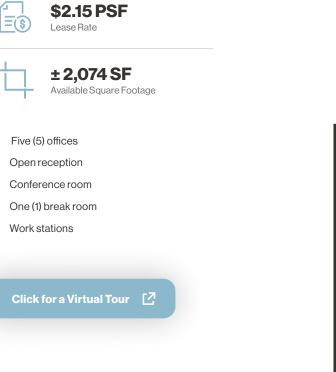

## Floor Plan | Suite 204

Available Square Footage

- Two (2) private offices
- Open reception