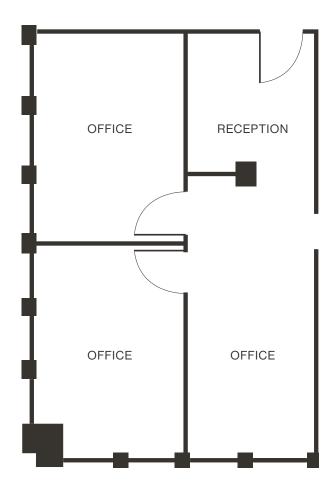

## Floor Plan | Suite 204

Available Square Footage

- Two (2) private offices
- Open reception