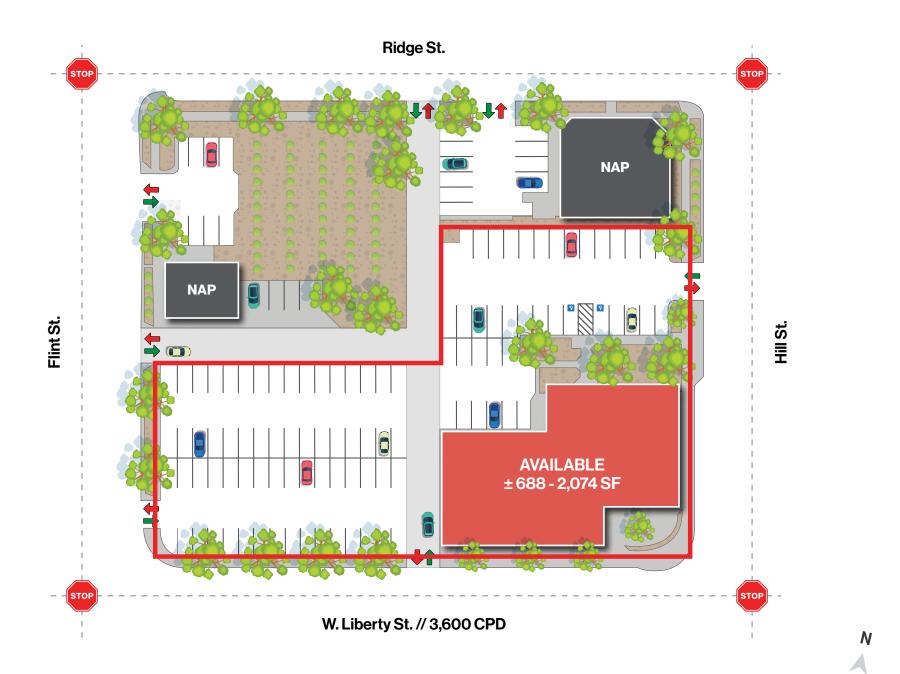

ntown** Submarket

#### **Property Highlights**

- Downtown multi-level office building
- Full-service lease rate
- Convenient location in downtown Reno
- Close proximity to restaurants and coffee shops
- Ample natural light throughout interior

\*All utilities are included in Lease Rate. Tenant responsible to pay directly for their own internet, phone, and security systems, if desired. To be further detailed in Lease.

#### Demographics

|                                  | 1-mile   | 3-mile   | 5-mile   |
|----------------------------------|----------|----------|----------|
| 2024<br>Population               | 21,443   | 137,496  | 244,491  |
| 2024 Average<br>Household Income | \$83,770 | \$87,153 | \$96,325 |
| 2024 Total<br>Households         | 12,273   | 59,598   | 102,423  |









## Floor Plan | Suite 204



Available Square Footage

- Two (2) private offices
- Open reception



## Floor Plan | Suite 350





.

٠

٠

•

•

## Property Photos













## LOGIC Commercial Real Estate Specializing in Brokerage and Receivership Services





Join our email list and connect with us on LinkedIn

The information herein was obtained from sources deemed reliable; however LOGIC Commercial Real Estate makes no guarantees, warranties or representation as to the completeness or accuracy thereof.

For inquiries please reach out to our team.

#### **Michael Keating, SIOR**

Partner 775.386.9727 mkeating@logicCRE.com S.0174942

#### **Michael Dorn**

Senior Associate 775.453.4436 mdorn@logicCRE.com S.0189635