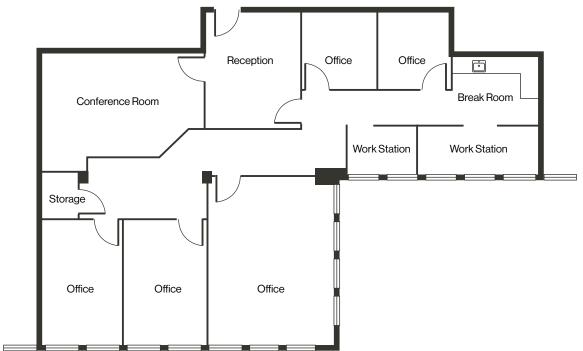

ion in downtown Reno
- Close proximity to restaurants and coffee shops
- Ample natural light throughout interior

\*All utilities are included in Lease Rate. Tenant responsible to pay directly for their own internet, phone, and security systems, if desired. To be further detailed in Lease.

#### Demographics

|                                  | 1-mile   | 3-mile   | 5-mile   |
|----------------------------------|----------|----------|----------|
| 2024<br>Population               | 21,443   | 137,496  | 244,491  |
| 2024 Average<br>Household Income | \$83,770 | \$87,153 | \$96,325 |
| 2024 Total<br>Households         | 12,273   | 59,598   | 102,423  |









## Floor Plan | Suite 204



Available Square Footage

- Two (2) private offices
- Open reception



## Floor Plan | Suite 350





.

٠

٠

•

•

## Property Photos













## LOGIC Commercial Real Estate Specializing in Brokerage and Receivership Services





Join our email list and connect with us on LinkedIn

The information herein was obtained from sources deemed reliable; however LOGIC Commercial Real Estate makes no guarantees, warranties or representation as to the completeness or accuracy thereof.

For inquiries please reach out to our team.

#### **Michael Keating, SIOR**

Partner 775.386.9727 mkeating@logicCRE.com S.0174942

#### **Michael Dorn**

Senior Associate 775.453.4436 mdorn@logicCRE.com S.0189635