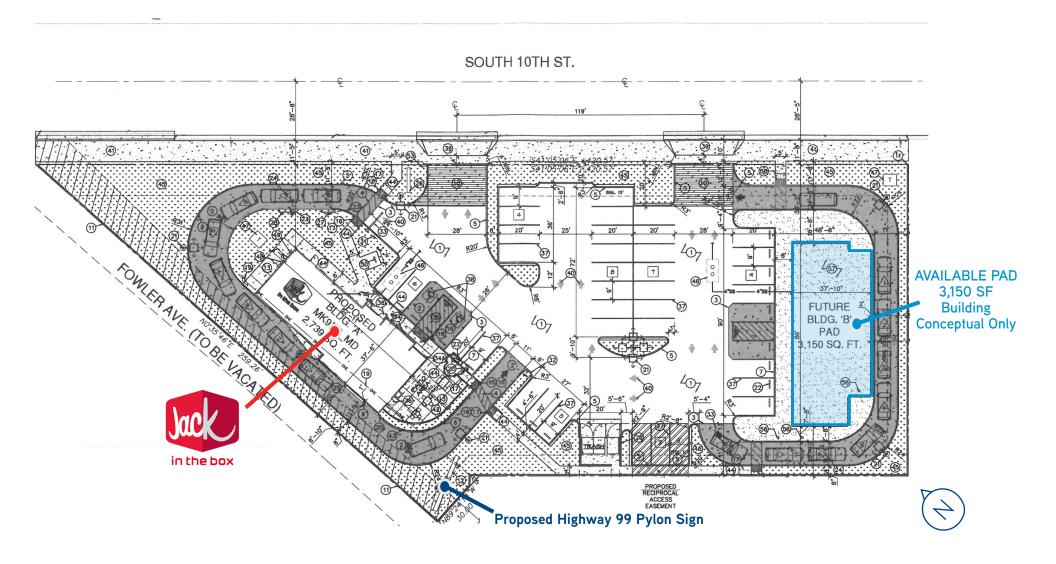

### Next to Jack in the Box

Site Plan

#### Adjacent Pad Available for Ground Lease or Purchase

Highway 99 & 10th Street | Fowler, CA

| > Proposed Parcel Size:              | ±9,397 SF                                     |
|--------------------------------------|-----------------------------------------------|
| > Proposed Buildable Area:           | Buildable area of ±3,150 SF                   |
| > Lease Rate & Purchase Information: | Please contact Agent for further information. |