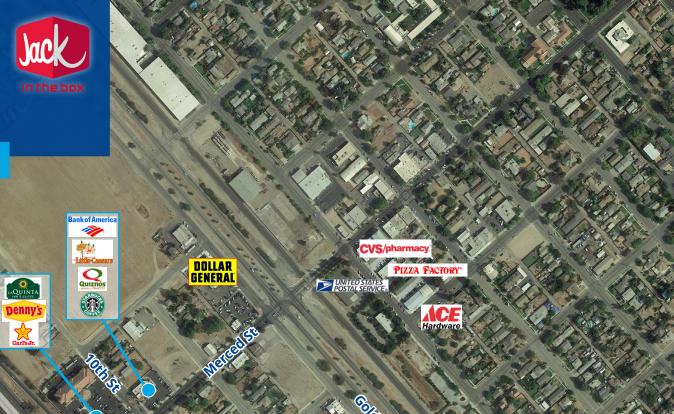

Adjacent Pad Available for Ground Lease or Purchase Next to Jack in the Box

Highway 99 & 10th Street | Fowler, CA

нwy 99

Sumner Ave

Subject Parcel

Valley Ghildrents Medical Group Adventist Health

**Contact Us:** 

### Next to Jack in the Box

#### Adjacent Pad Available for Ground Lease or Purchase

Highway 99 & 10th Street | Fowler, CA

#### **Property Summary**

 Location: The City of Fowler is located in the San Joaquin Valley of Central California and is situated adjacent to State Highway 99. Fowler has a strong agricultural community and a pro business development attitude. Fowler is located 11 miles southeast of Downtown Fresno.

### Demographics

|                    | 1 Mile   | 3 Mile   | 5 Mile   | 10 Mile  |
|--------------------|----------|----------|----------|----------|
| Population         | 5,248    | 8,164    | 22,648   | 269,142  |
| Households         | 1,644    | 2,537    | 6,576    | 72,032   |
| Ave. HH Income     | \$67,350 | \$68,205 | \$67,348 | \$54,565 |
| Daytime Employment | 1,454    | 3,832    | 11,661   | 90,760   |