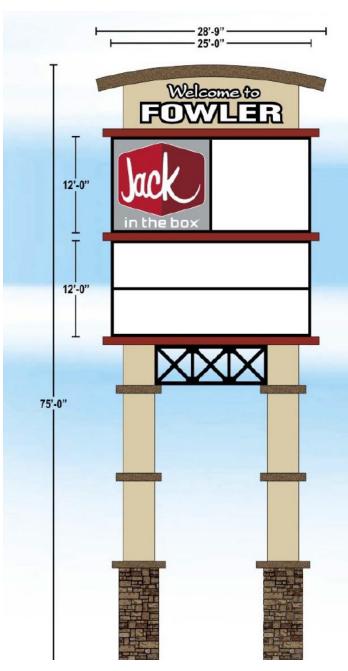

Adjacent Pad Available for Ground Lease or Purchase Next to Jack in the Box

Highway 99 & 10th Street | Fowler, CA

нwy 99



Sumner Ave

Subject Parcel

Valley Ghildrents Medical Group Adventist Health

**Contact Us:** 

Ted Fellner 559 256 2345 ted.fellner@colliers.com License No. 00977465 Gil Lara 559 256 2434 gilbert.lara@colliers.com License No. 01356043

VALERO

73



Ν

### Next to Jack in the Box

#### Adjacent Pad Available for Ground Lease or Purchase

Highway 99 & 10th Street | Fowler, CA

# in the box

### Proposed Pylon Sign



#### **Property Summary**

 Location: The City of Fowler is located in the San Joaquin Valley of Central California and is situated adjacent to State Highway 99. Fowler has a strong agricultural community and a pro business development attitude. Fowler is located 11 miles southeast of Downtown Fresno.

| > Proposed Parcel Size:              | ±9,397 SF                                     |
|--------------------------------------|-----------------------------------------------|
| > Proposed Buildable Area:           | Buildable area of ±3,150 SF                   |
| > Lease Rate & Purchase Information: | Please contact Agent for further information. |

### Demographics

|                    | 1 Mile   | 3 Mile   | 5 Mile   | 10 Mile  |
|--------------------|----------|----------|--------